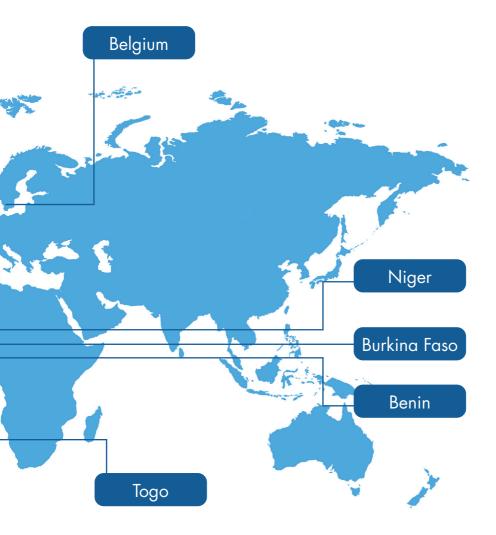

#### Our offices

YULCOM, founded in Montréal in 2009, offers you personalized and innovative solutions. We continually invest in developing the skills of our ICT professionals to provide you with the best level of expertise available on the market.