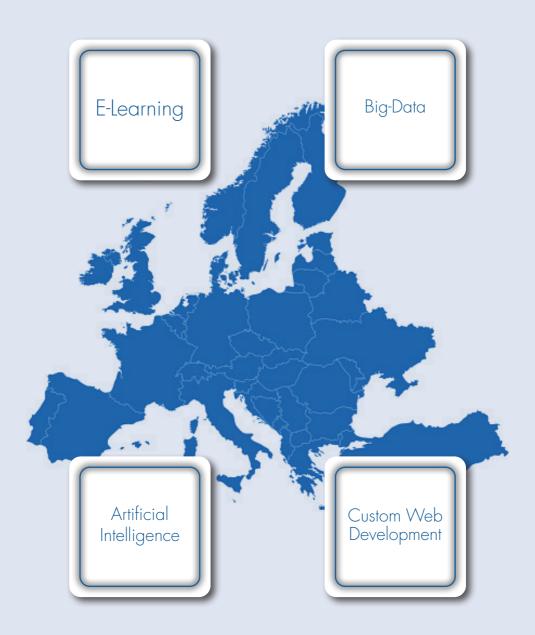

# Our main products in Europe

## E-LEARNING EXPERTISE

- ightarrow Develop E-learning and LMS solutions
- $\rightarrow$  Integrate ERP for education
- $\rightarrow$
- Create custom web and mobile platforms
- Software integration
  - Develop digital strategies

## ARTIFICIAL INTELLIGENCE

Support in the development of tailor-made business applications

Improvement of the performance of a business

Simplifies tasks

Automates business processes

## CUSTOM WEB DEVELOPMENT

- $\longrightarrow$  E-commerce applications
- - Directory applications
- $\longrightarrow$  Events applications

 $\rightarrow$ 

- $\longrightarrow$  Media applications
  - Website with responsive designs