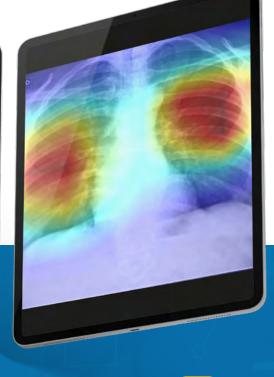

### **Explainable Al**

Heatmap indicates infiltrate area at base of right lung

Indication of the area of analysis made by the AI in an X-ray exam

Accuracy above 90%