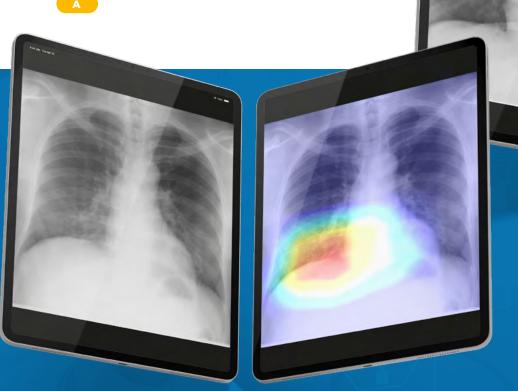

### **Explainable Al**

Heatmap indicates infiltrate area at base of right lung

Indication of the area of analysis made by the AI in an X-ray exam

Accuracy above 90%