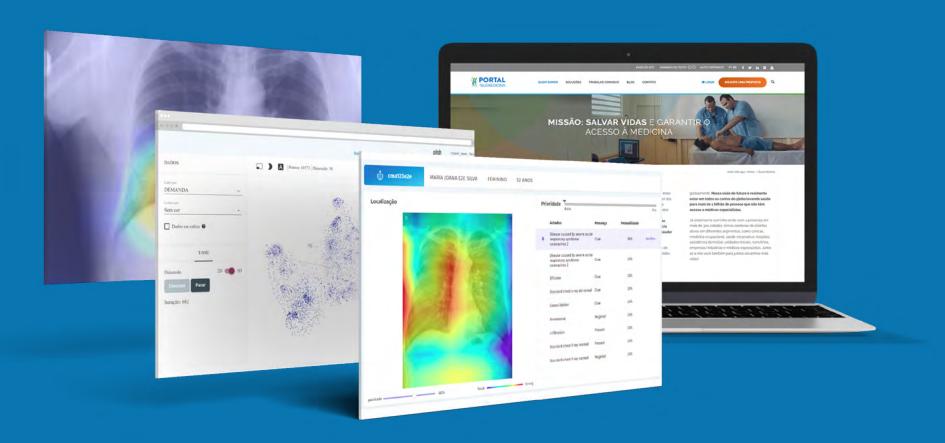

### **Explainable Al**

Heatmap indicates infiltrate area at base of right lung

Indication of the area of analysis made by the AI in an X-ray exam

Accuracy above 90%