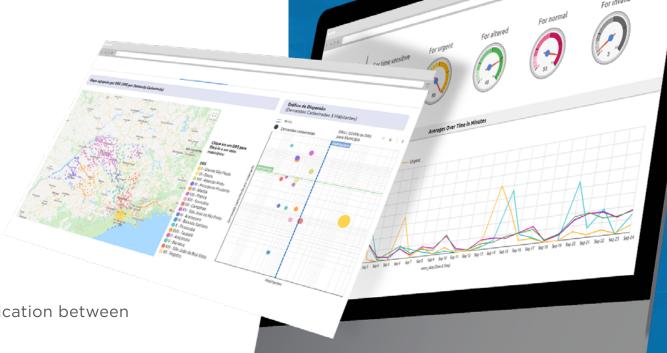

### **Management reports**

Data integration and dashboards according to the needs of your health unit.

- Fast communication between systems
- Indicators of possible problems
- Risk situation alerts
- Predictive medicine
- Population health management