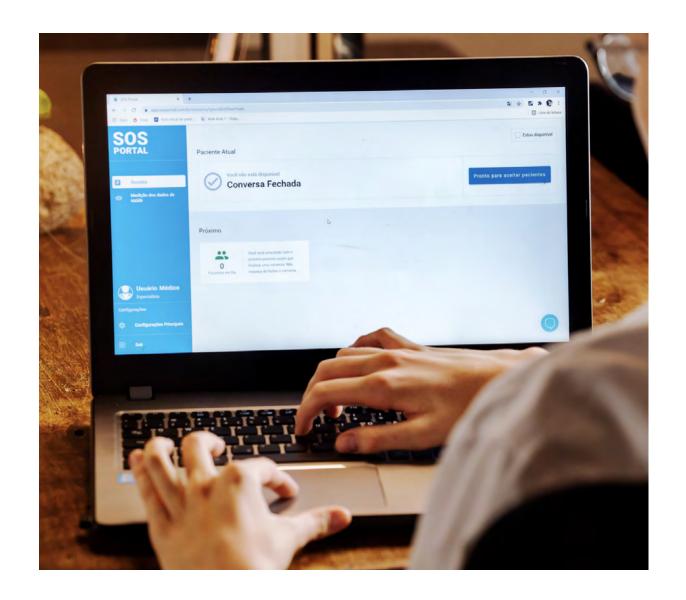

### **HOW IT WORKS**

Você será atribuido a um usuário Operacional. Depois de conversar com ele

redirecionaremos você para um médico