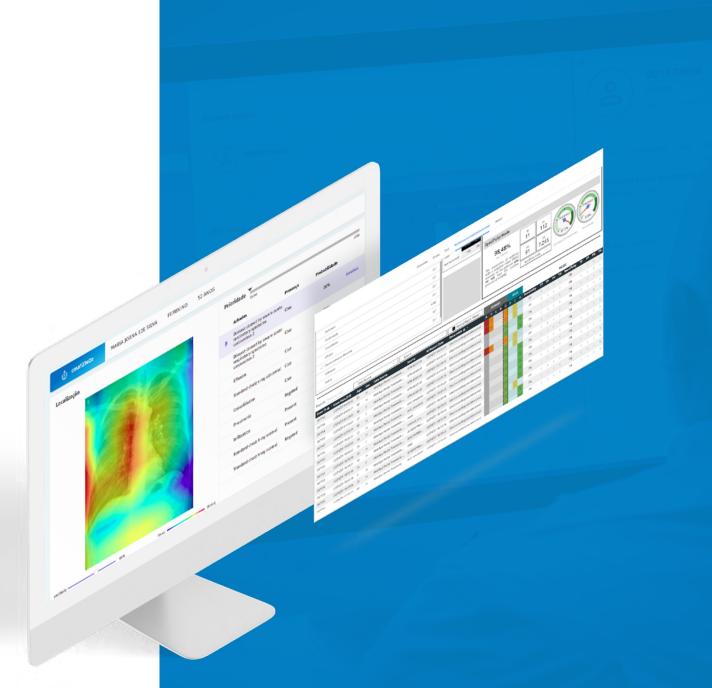

### **Management reports**

Data integration and dashboards according to the needs of your health unit.

- Fast communication between systems
- Indicators of possible problems
- Risk situation alerts
- Predictive medicine
- Population health management