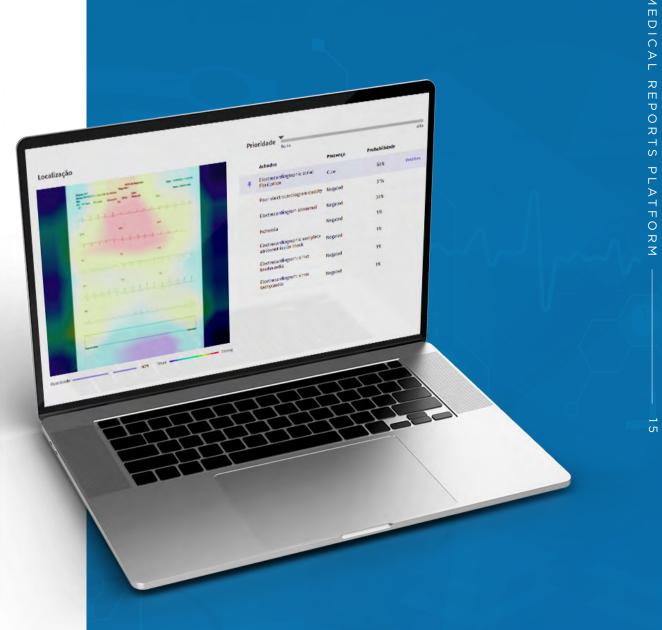

### **Explainable Al**

Heatmap indicates infiltrate area at base of right lung

Indication of the area of analysis made by the AI in an X-ray exam

Accuracy above 90%