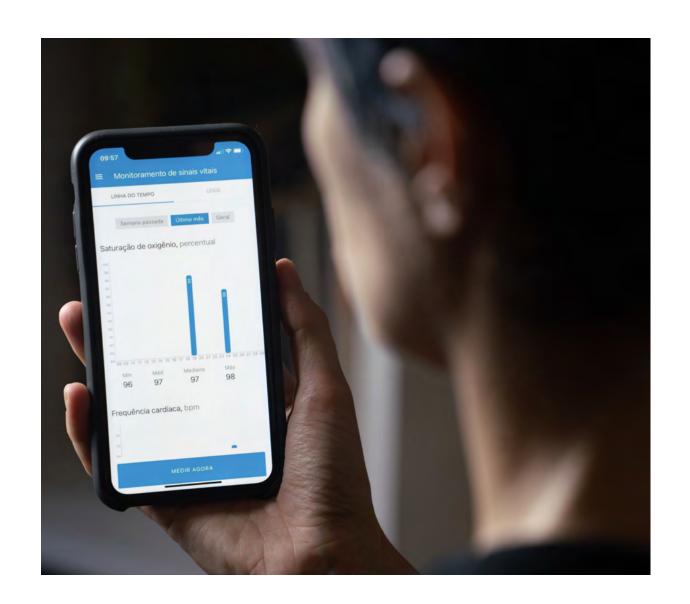

### High tech monitors:

- Heart rate
- Blood oxygen level
- Respiratory rate
- Stress level

All through the smartphone camera.