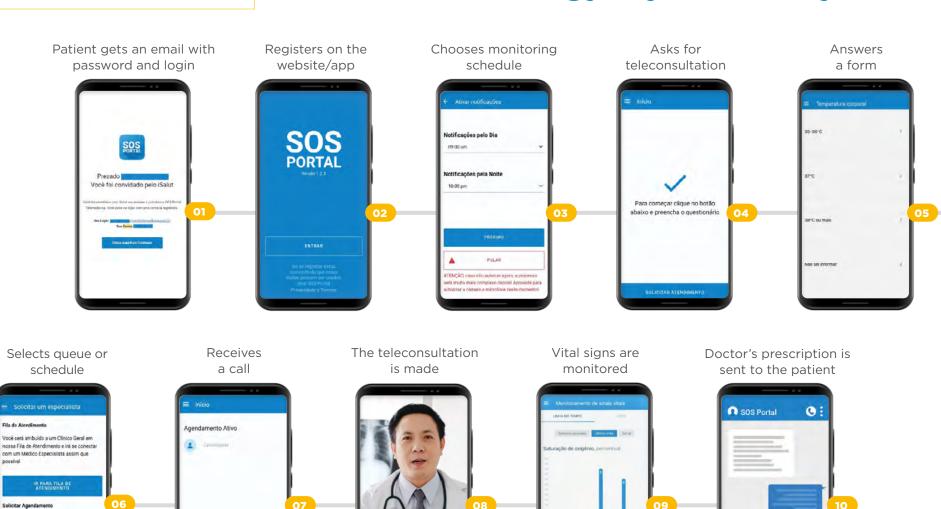

### **HOW IT WORKS**

Você será atribuido a um usuário Operacional. Depois de conversar com ele

redirecionaremos você para um médico

### Advanced technology any time of day