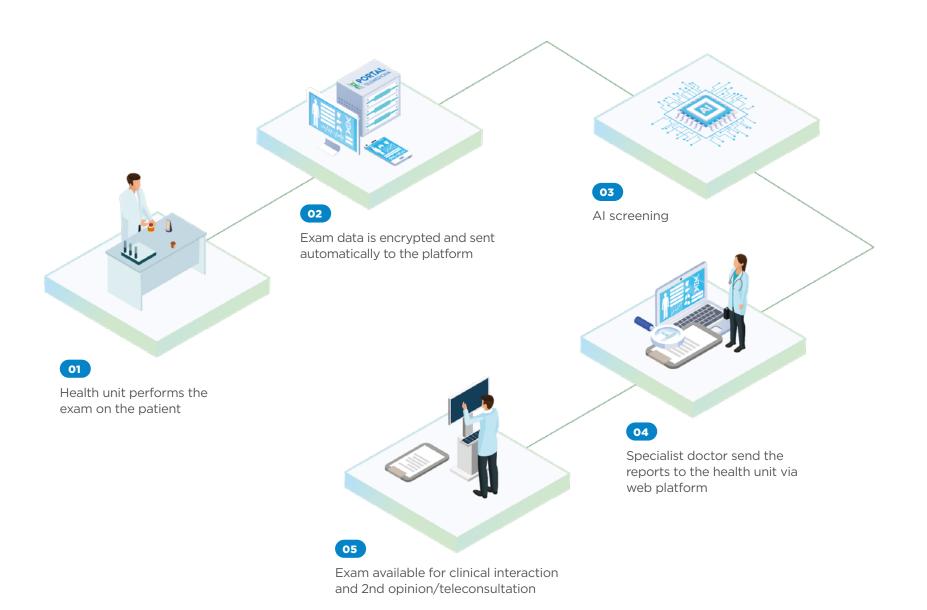

on

#### **Our doctors**

Through our reporting platform with exclusive integration and 'AI, our team of medical specialists is available 24/7 to report exams, making the diagnostics process 10 times faster.

#### **Your doctors**

If your healthcare facility already has doctors, we offer the technology on demand, with adequate and simplified training.

We integrate with all systems and equipment on the market.





### **Advantages** and benefits

- Screening of exams doctors receive exams in order of priority according to urgency
- Reports delivered on the same day. In urgent cases, they're delivered within 5 minutes
- Security, technical support and daily image backups
- Renowned medical specialists
- Digital signature, with watermark and protocol number

### **Telediagnosis process**



### **Specialties** and exams

- Ambulatory Blood Pressure Monitoring (ABPM)
- Bone density scan
- Campimetry
- Dermatology
- Electrocardiogram (EKG)
- Eletroencephalogram (EEG)
- EEG with mapping
- Ergometric Test
- Holter monitor
- Ishihara Test
- Magnetic Resonance Imaging (MRI)
- Mammography
- Otolaryngology
- Spirometry
- Tomography
- Visual acuity
- X ray



### **Telecardiology** with guidance

Deliver ECG test reports within five minutes for urgent cases.

If the patient is at risk, a Portal physician contacts your health unit to issue an alert and guide the conduct to be adopted.

- Diagnosic 10x faster
- Reduction of mortality from myocardial infarction
- Reduction of readmissions
- Reduction of rehabilitation time







#### **BENEFITS**

- Over 6.000 physicians
- Patient's d