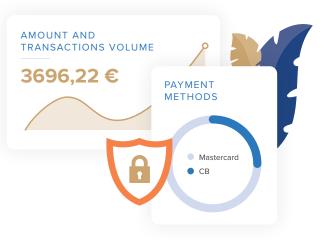

# **Control and manage** YOUR PERFORMANCE

From your back office, visualise all your transactions at a glance. You can take actions on payments at any time, such as adjusting your settings on our risk management tool to fight against fraud.