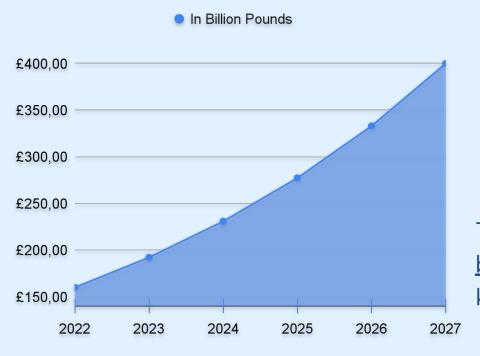

## Knowledge Management Process market size

£160Bln 20% £6.5Bln WW 2022 CAGR UK+ITA 2022

The work-from-home model is boosting the adoption of the knowledge management solution