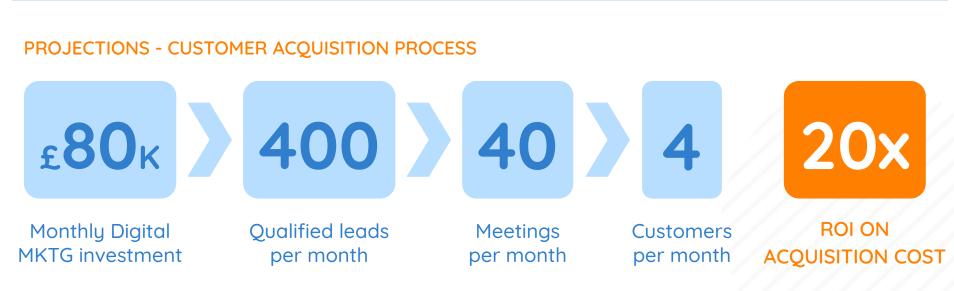

**IT Director** 

HR director

NOW

£40k

AVG Activation per customer

£33k

AVG Annual Fee per customer

Platform standardization

AFTER INVESTMENT

£10K

AVG Activation per customer

£96K

AVG Annual Fee per customer

- Salesforce customer
- POC
- Customer service L1 & L2
- Sky's CIO became evangelist

40% 2021 Recurring revenues

| Year    | 2019  | 2020  | 2021  |
|---------|-------|-------|-------|
| Revenue | £140ĸ | £170ĸ | £250ĸ |