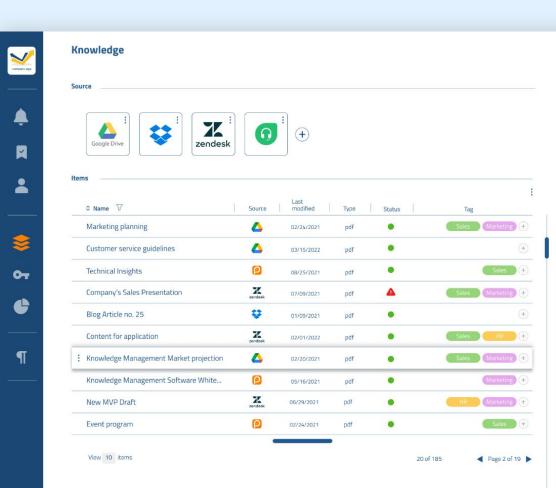

Pigro helps people find clear-cut answers inside the ever-growing knowledge bases of their organizations

Nicolò Magnanini - Pigro CEO nick@pigro.ai



Of managers say that content findability is the top problem to solve



Employees' time lost in creating content that already exists because they are not able to find it



An Al-powered search engine retrieving any information, in any type of file from any repository of your organization in just a few seconds









## servicenow



# STEP 1 Connect any knowledge base











# STEP 2 Ask and get a clear-cut answer





## STEP 3

## Automatic dynamic import



#### **CURRENT SOLUTIONS**

### Helping content search engines weaknesses:

- effort in trying multiple keywords
- effort in identifying the right content by its title
- effort in scrolling several pages

### Knowledge maintenance:

- Rewrite the content from scratch when migrating the platform
- Support for structured files only
- Continuous manual tagging and training

### **COMPETITIVE ADVANTAGE**

SPEED IN FINDING THE ANSWER











DOCUMENT360













## AI PATENT PENDING TECHNOLOGY

BERT
Sentence Comparison
Query expansion
Information Retrieval

<sup>\*</sup> Desired precise answer in the first 2 positions in 90% of the cases



## Knowledge Management Process market size



£160Bln 20% £6.5Bln WW 2022 CAGR UK+ITA 2022

The work-from-home model is boosting the adoption of t