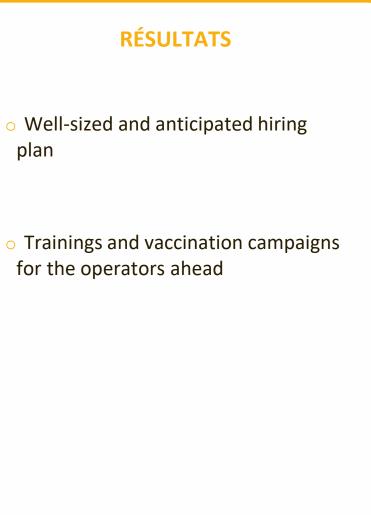

#### CHALLENGES

- Making assembly lines more flexible
- Automation and workstation digitization
- Overall headcount decrease and productivity increase