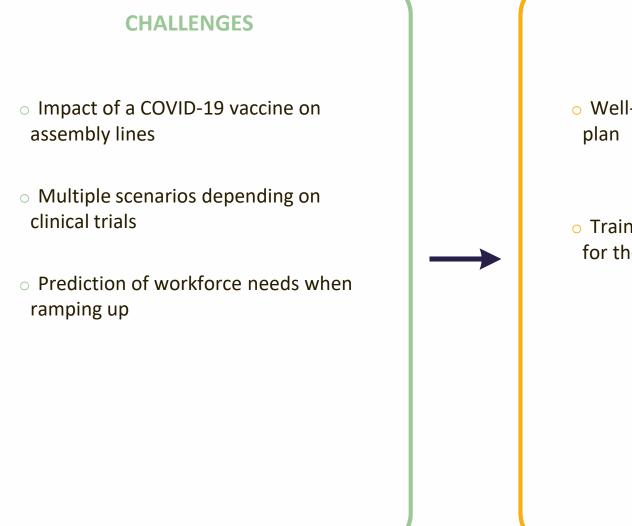

#### CHALLENGES

- Making assembly lines more flexible
- Automation and workstation digitization
- Overall headcount decrease and productivity increase