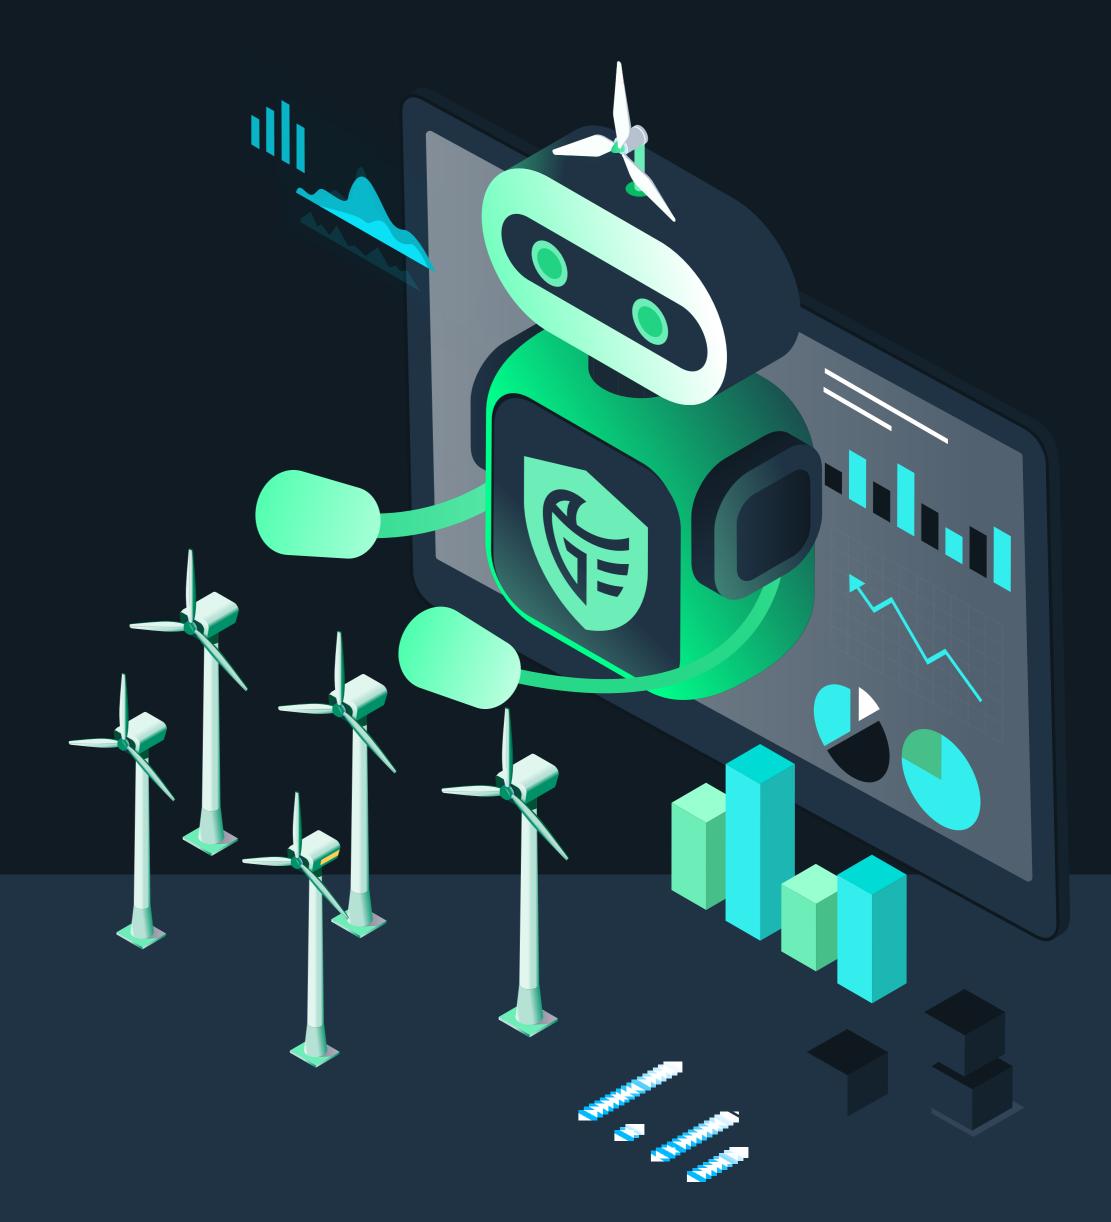

# We Automate Wind Operations with Our Software Robot

# Automate Wind Operations with Our Software Robot

The leading technology to optimize operation workflows without changing your existing software

ARSOS Robot is designed to cater your needs for different operational strategies

## Yield Optimization

Automate fault handling procedures and ensure the minimum time to respond to incidences. Autonomously stop and restart operations under defined fault conditions and procedures.

### Restriction Compliance

Designed to comply to your regional environmental restrictions such as birds and bats control, noise levels and flickering, ensuring the maximum time availability of asset operation under regulatory constraints.

#### Lifetime Extension

Automate preventive stops based on input of LTE program procedures. Processes real-time data from multiple systems and automates START/STOP commands to wind turbines to optimize asset lifetime.

### **Energy Price Control**

Ensures energy to be produced under profitable conditions with the fluctuating market prices. Autonomously stops and restarts operations with price-dependent operating procedures.