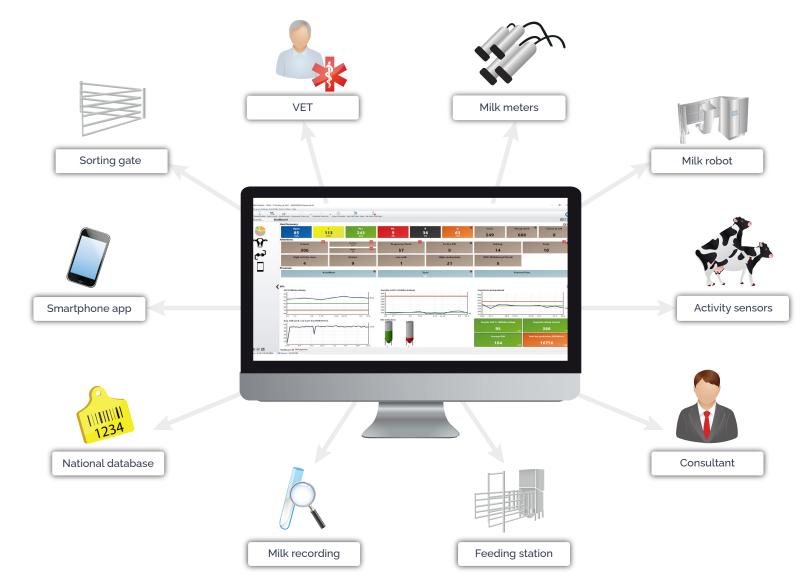

#### Links with process computers

We can link with almost all modern milk meters, concentrate stations, activity meters, milking robots, and other sensors. It is also possible to link to multiple brands of process computers. Currently we have links available with BouMatic. DeLaval.

With BouMatic, DeLava Dairymaster, GEA, Smaxtec, Sensehub, Afikim, Lely, SAC, Fullwood, NEDAP, PANAzoo, and others.