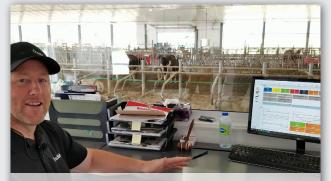

## Herd management software

Every day, thousands of dairy farmers around the world rely on their UNIFORM software for monitoring their dairy herd.

Scan the QR code for more information!

With UNIFORM, you can manage the daily life of your herd. The dashboard allows you to see at a glance everything that needs your attention.