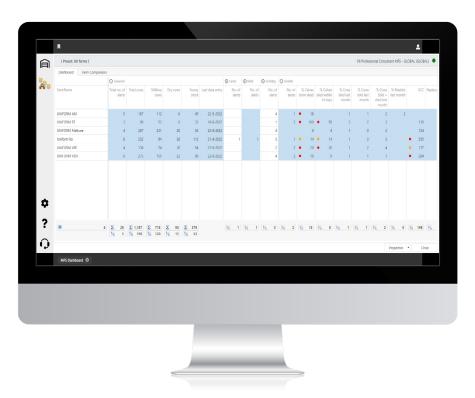

### For consultants

UNIFORM-Agri offers a multiherd version of its program. The UNIFORM Consultant version has been designed as a solution for consultants in the dairy industry.

UNIFORM Consultant allows you to monitor data from different farms at the same time in a cloud environment. It provides you with a complete management program, which does not only get the data record and daily management of the farms, but you can also use its powerful analysis tools to make decisions. In this UNIFORM solution it's also possible to compare data between different farms and/or groups.