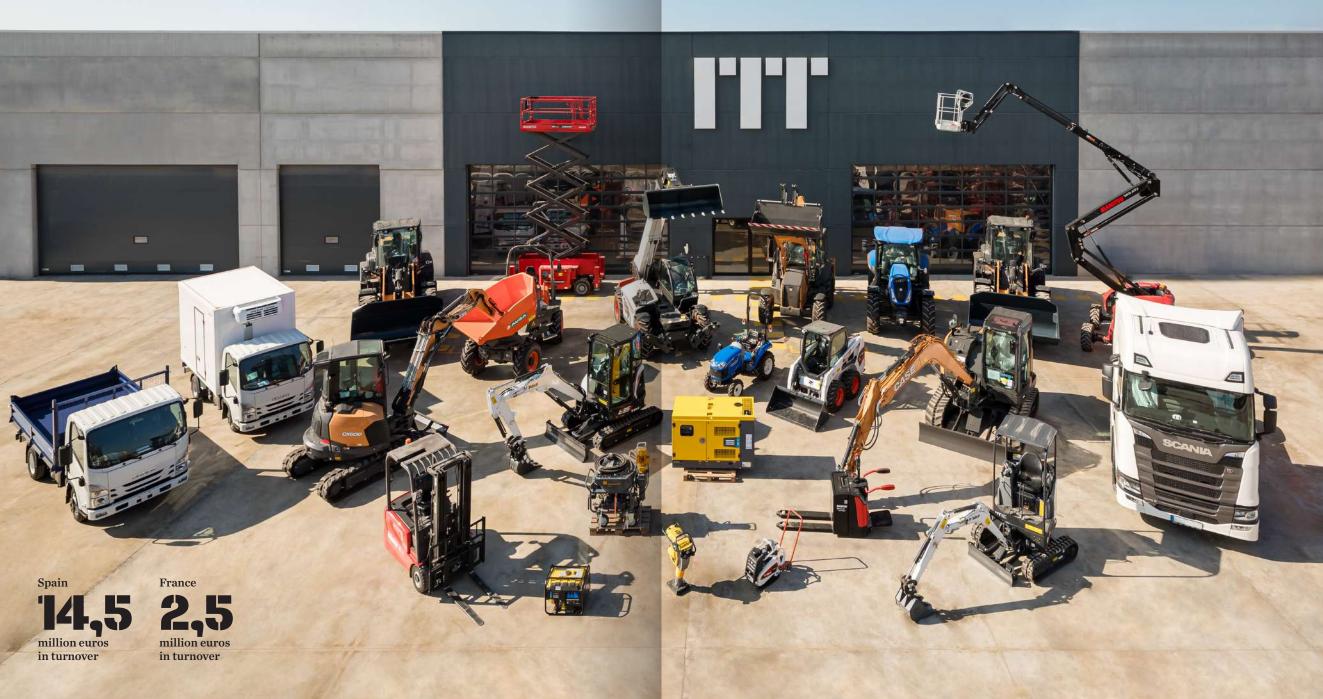

# **ITT** in figures

**Million euros** in turnover in 2023

80

million euros in after-sales

1628

Machines

## Machines sold in 2023

1402 Farm Machines Construction

Transport Machines

757

935 Used Machines