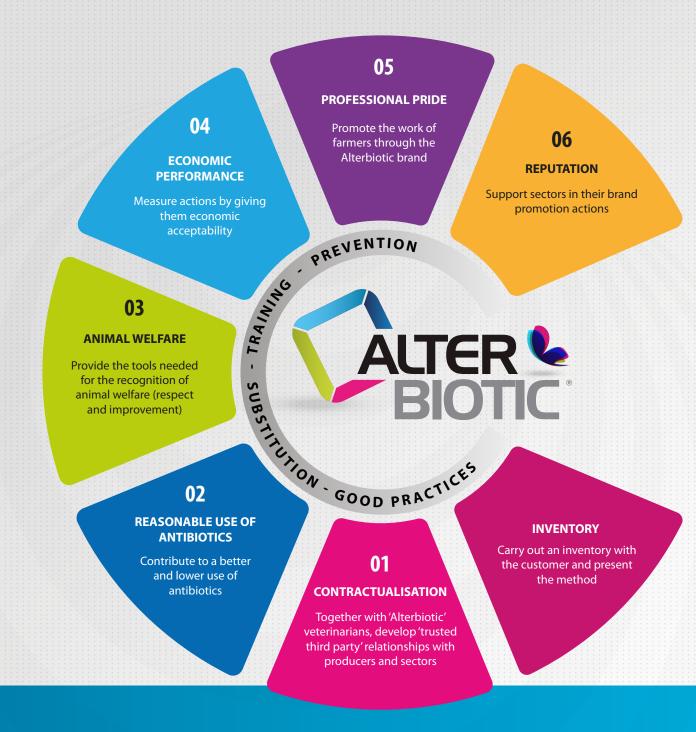

### TRAINING

Train Animal Health players in alternative techniques

### PREVENTION

Step up prevention on farms

### SUBSTITUTION

Develop alternative methods and product ranges

### **GOOD PRACTICES**

Improve the oversight of antibiotic use

Alterbiotic, the solution that supports farmers in a progress approach that allows them to meet **societal expectations** with a 'qualitative' production

respectful of animal well-being and the environment in a viable economic context

Find us on www.groupecristal.fr