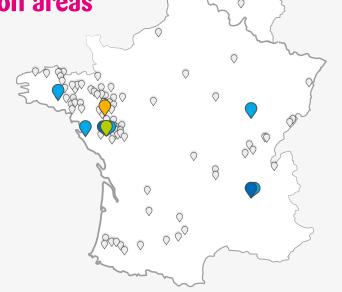

### A nationwide organisation found as close as possible to animal production areas