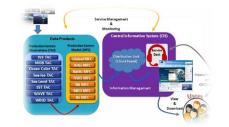

#### **Evolution of the Digital Ocean services**

opernicus <u>arine Se</u>rvice

#### **Evolution of the Digital Ocean**