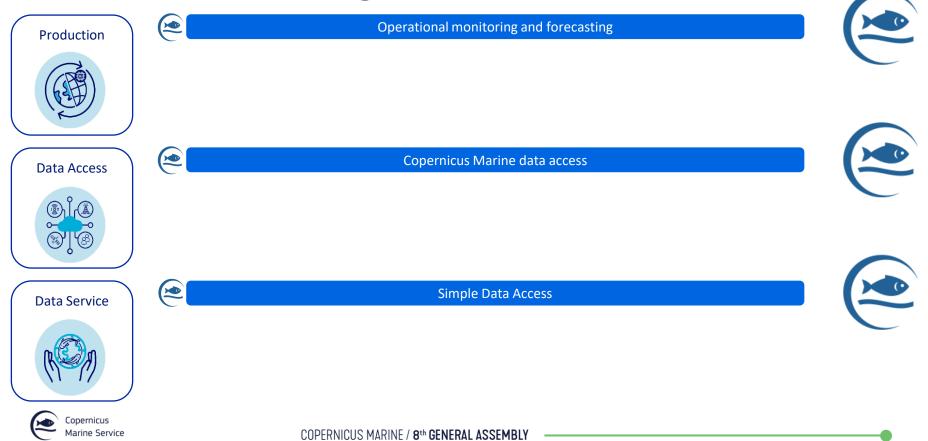

Copernicus Marine Service

# COPERNICUS MARINE 8<sup>th</sup> GENERAL **ASSEMBLY**

# ACCESS TO AN **INTEGRATED DIGITAL** OCEAN











ACCESS TO AN INTEGRATED DIGITAL OCEAN .... an on going story



#### **Evolution of the Digital Ocean**



**WEkEO** 







#### DTO



#### **Evolution of the Digital Ocean services**



opernicus <u>arine Se</u>rvice

#### **Evolution of the Digital Ocean**



### **Evolution of the Digital Ocean - WEkEO**



#### **Evolution of the Digital Ocean - EDITO**



#### **Evolution of the Digital Ocean – The Future**



#### **Data Service**

Data Push



## What if scenario

Copernicus Marine Service 

#### A collaborative approach



We count on the Copernicus Marine Community to support the construction of the EU DTO!



ernicus <u>ine</u> Service