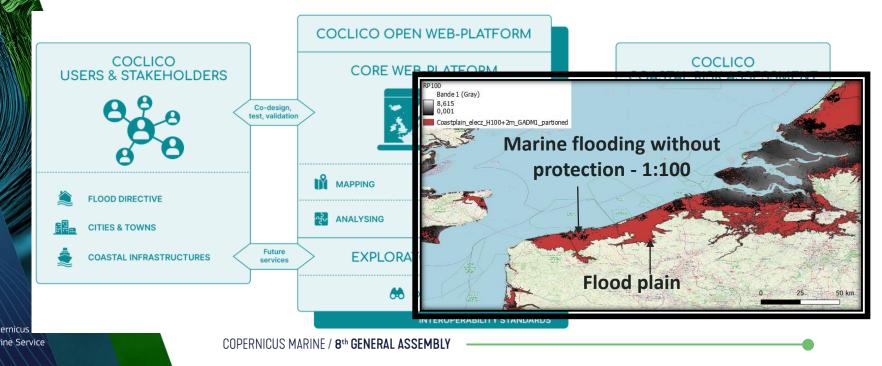

# CoCliCo's Objectives and concept

**Objective:** improve decision-making on coastal risk management and adaptation, by establishing an integrated core service dedicated to coastal adaptation to sea-level rise. **Deliverable:** a web-platform informing users on present-day & future coastal risks.

#### Innovation: considering adaptation

 $\odot$ 

**F 7** 

< 🛃

Zones exposées à l'élévation du niveau de la mer à marée haute

Q Chercher une commune ou une adre.

Trouville-sur

This may not be flooded when mean sea-level rise exceeds 1m This will depend on adaptation

> Zones exposées à la submersion marine

Contributeurs & contributrices OpenStreetMap

Copernicus Marine Service

NIVEAU DE

> 4.0 3.5

3.0

2.0

0.0

5 km

1 m