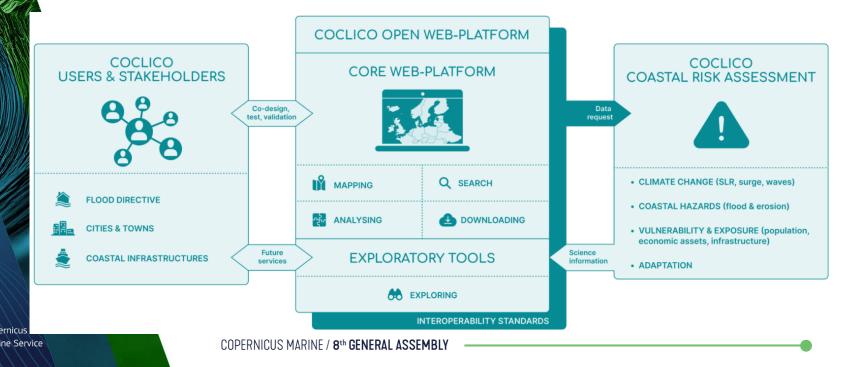

# CoCliCo's Objectives and concept

**Objective:** improve decision-making on coastal risk management and adaptation, by establishing an integrated core service dedicated to coastal adaptation to sea-level rise. **Deliverable:** a web-platform informing users on present-day & future coastal risks.