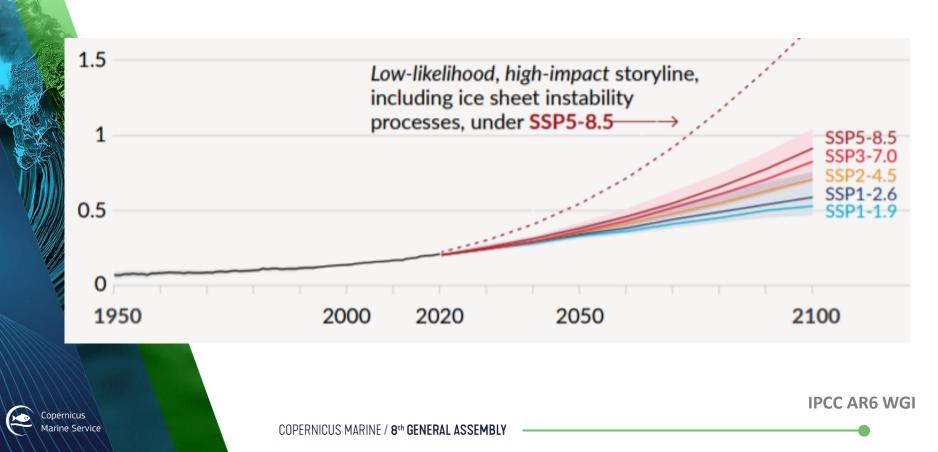

Copernicus Marine Service

# COPERNICUS MARINE 8<sup>th</sup> GENERAL ASSEMBLY

CoCliCo 🥪

coastal climate core services

CoCliCo

**Coastal Climate Core Service** 



Copernicus Marine Service

rvice

PROGRAMME OF THE EUROPEAN UNION





#### Sea-level rise risks about to emerge



# CoCliCo's Objectives and concept

**Objective:** improve decision-making on coastal risk management and adaptation, by establishing an integrated core service dedicated to coastal adaptation to sea-level rise. **Deliverable:** a web-platform informing users on present-day & future coastal risks.



# CoCliCo's Objectives and concept

**Objective:** improve decision-making on coastal risk management and adaptation, by establishing an integrated core service dedicated to coastal adaptation to sea-level rise. **Deliverable:** a web-platform informing users on present-day & future coastal risks.





Project's implementation: 2021 – 2025Exploitation with Mercator OceanLarge market potential for downstream coastal climate services on flood riskse.g., public policies, insurance – Cavelier et