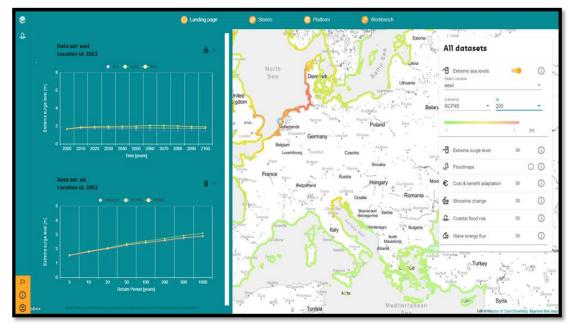

# CoCliCo's Objectives and concept

**Objective:** improve decision-making on coastal risk management and adaptation, by establishing an integrated core service dedicated to coastal adaptation to sea-level rise. **Deliverable:** a web-platform informing users on present-day & future coastal risks.

Project's implementation: 2021 – 2025Exploitation with Mercator OceanLarge market potential for downstream coastal climate services on flood riskse.g., public policies, insurance – Cavelier et al. (2017)