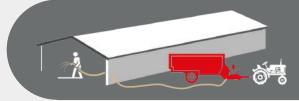

# Savings:

Savings in litter quantity by targeted mulching, reduced mulching time, reduced mulching labor required by one person.

The system allows the machine to be connected from outside the buildings to the inside using a flexible hose suspended from a rail. The user simply has to manually direct the flow of mulch to target the areas to be mulched, while remotely controlling the operation of the machine with a wireless remote control, in complete safety.

The flexible hose offers a great freedom of movement and thus makes it possible to reach with ease the various recesses of the buildings without having to worry about the various obstacles present (pipettes, feeders, etc).