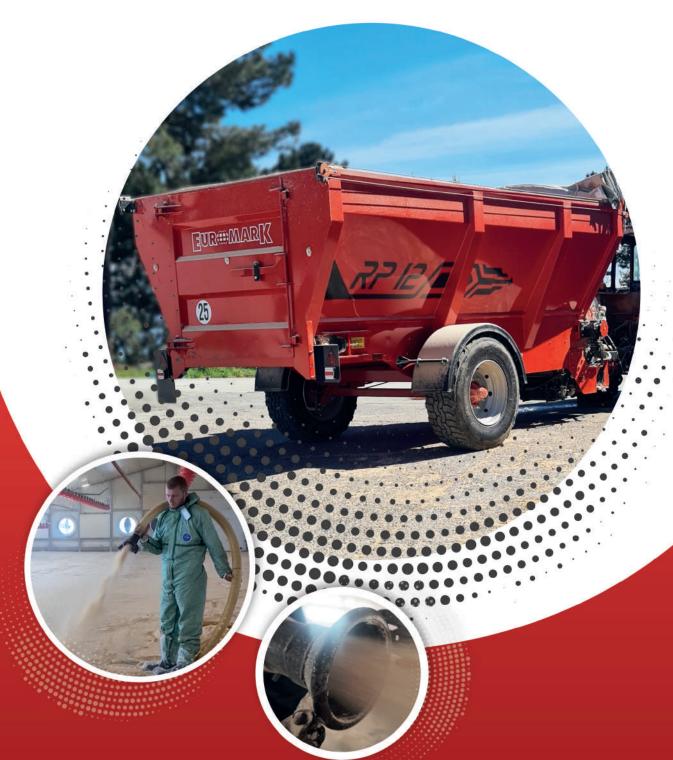

# THE EUROMARK *RPIZ* PNEUMATIC TRAILER: UNIQUE ADVANTAGES

EUROMARK's pneumatic mulching trailer, the *RPIZ*, is a pneumatic distribution tool for bedding by flexible hose that can be loaded by bucket, with a useful capacity of 12m3. The system is capable of transporting from outside the buildings, over long distances, in a flow of air, different types of light products: *chopped straw, shavings, sawdust, etc.* 

A simple solution, easy to implement, adapted and adaptable to all types of breeding and buildings (cattle, sheep, pigs and poultry).

# Savings:

Savings in litter quantity by targeted mulching, reduced mulching time, reduced mulching labor required by one person.

The system allows the machine to be connected from outside the buildings to the inside using a flexible hose suspended from a rail. The user simply has to manually direct the flow of mulch to target the areas to be mulched, while remotely controlling the operation of the machine with a wireless remote control, in complete safety.

The flexible hose offers a great freedom of movement and thus makes it possible to reach with ease the various recesses of the buildings without having to worry about the various obstacles present (pipettes, feeders, etc).

# PRINCIPLE OF OPERATION

The concept of the **StormDrive** technology is based on a simple kinematic chain:

The moving floor 1 provides a constant feed to an industrial screw 2 conveyor and rotary sluice 3 (sealed rotary lock), which allows the material to be injected into an air stream driven by a rotary vane compressor 4. The material injection is uniformly mixed with the air by the Venturi effect in a profiled speed box 5 and is then rapidly conveyed over long distances via a hose 6.