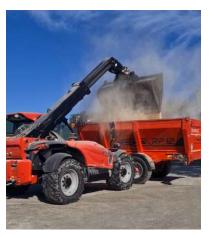

The **EUROMARK RP12 StormDrive pneumatic trailer** is an efficient and versatile solution. Able to adapt to the specific requirements of each farm, it ensures fast and maximum mulching.

# THE EUROMARK *RPIZ* PNEUMATIC TRAILER: UNIQUE ADVANTAGES

EUROMARK's pneumatic mulching trailer, the *RPIZ*, is a pneumatic distribution tool for bedding by flexible hose that can be loaded by bucket, with a useful capacity of 12m3. The system is capable of transporting from outside the buildings, over long distances, in a flow of air, different types of light products: *chopped straw, shavings, sawdust, etc.* 