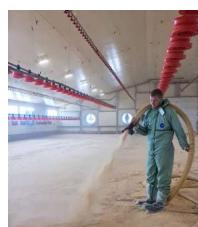

# Biosecurity and animal wellness:

No machines inside the buildings, therefore reduced risk of contamination from outside, reduced stress from noise and movement of machines, less dust.

# Savings:

Savings in litter quantity by targeted mulching, reduced mulching time, reduced mulching labor required by one person.

The system allows the machine to be connected from outside the buildings to the inside using a flexible hose suspended from a rail. The user simply has to manually direct the flow of mulch to target the areas to be mulched, while remotely controlling the operation of the machine with a wireless remote control, in complete safety.

The flexible hose offers a great freedom of movement and thus makes it possible to reach with ease the various recesses of the buildings without having to worry about the various obstacles present (pipettes, feeders, etc).

The phases of mulching and remulching are easier, less painful and faster, it is therefore easier to renew the litter more regularly while having the possibility of alternating between different materials.