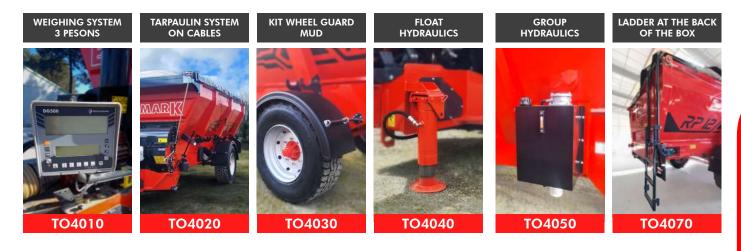

### STANDARD EQUIPMENT

- Flared welded monocoque body
- Removable bottom and double bottom
- Bottom mat with 21 bars
- Marine chain 12x42 grade 80
- Hardox nuts
- Manual door on hinges
- Cleanliness trap door
- 6-blade industrial rotary scraper with anti-abrasion rubber scrapers

- Vane compressor with automatic lubrication
- Cardan shaft with bolt safety
- Remote controls
- Material level detector
- Air pressure control gauge
- D90 hose outlet with PERROT type quick coupling
- Adjustable length drawbar
- Road tires 385 / 65 R22.5
- Manual jack stand as standard

## **OPTIONAL EQUIPMENT**

Ε

- FRENCH DESIGNER AND MANUFACTURER OF LIVESTOCK EQUIPMENT SINCE 1991 -