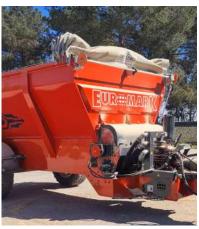

The material can be loaded by bucket into a flared box in which there is a moving floor composed of marine chains and bolted bars.

### STANDARD EQUIPMENT

- Flared welded monocoque body
- Removable bottom and double bottom
- Bottom mat with 21 bars
- Marine chain 12x42 grade 80
- Hardox nuts
- Manual door on hinges
- Cleanliness trap door
- 6-blade industrial rotary scraper with anti-abrasion rubber scrapers