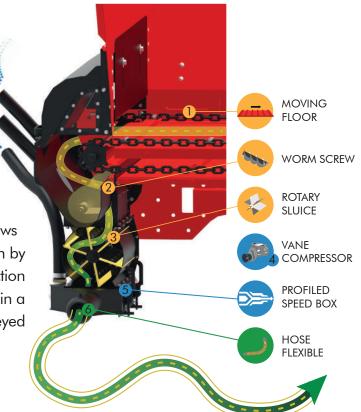

The material can be loaded by bucket into a flared box in which there is a moving floor composed of marine chains and bolted bars.

# PRINCIPLE OF OPERATION

The concept of the **StormDrive** technology is based on a simple kinematic chain:

The moving floor 1 provides a constant feed to an industrial screw 2 conveyor and rotary sluice 3 (sealed rotary lock), which allows the material to be injected into an air stream driven by a rotary vane compressor 4. The material injection is uniformly mixed with the air by the Venturi effect in a profiled speed box 5 and is then rapidly conveyed over long distances via a hose 6.