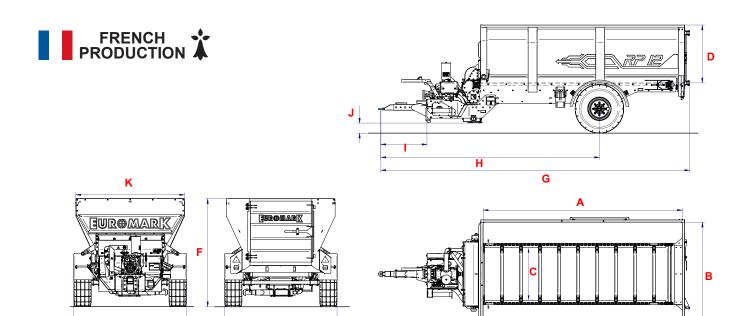

Ε

|                          | RP12         |
|--------------------------|--------------|
| BOX CAPACITY (m³)        | 12           |
| INSIDE DIMENSIONS OF BOX |              |
| A                        | 4.40         |
| В                        | 2.28         |
| С                        | 1.36         |
| D                        | 1.28         |
| OVERALL DIMENSIONS       |              |
| E                        | 2.50         |
| F                        | 2.40         |
| G                        | 6.82         |
| OTHER DIMENSIONS         |              |
| н                        | 4.83         |
| I                        | 1.02         |
| J                        | 0.22         |
| К                        | 2.40         |
| TIRES                    | 385/65 R22.5 |