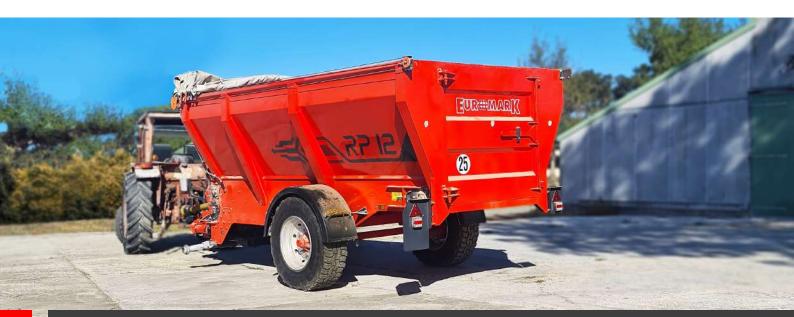

The **EUROMARK RP12 StormDrive pneumatic trailer** is an efficient and versatile solution. Able to adapt to the specific requirements of each farm, it ensures fast and maximum mulching.

# THE EUROMARK *RPIZ* PNEUMATIC TRAILER: UNIQUE ADVANTAGES

EUROMARK's pneumatic mulching trailer, the *RPIZ*, is a pneumatic distribution tool for bedding by flexible hose that can be loaded by bucket, with a useful capacity of 12m3. The system is capable of transporting from outside the buildings, over long distances, in a flow of air, different types of light products: *chopped straw, shavings, sawdust, etc.* 

A simple solution, easy to implement, adapted and adaptable to all types of breeding and buildings (cattle, sheep, pigs and poultry).