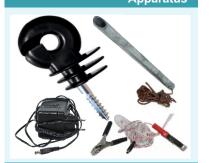

### **ELECTRICAL FENCE SYSTEM**

Fence Energizer

**Electrical Fence Wire** 

**Apparatus** 

**Solar Panel** 

On demand to the request, installation can be made with solar panels.

We offer be careful solutions for the control and protection in field, garden, pasture, and forest from wild animals.