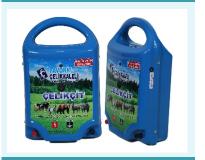

### **ELECTRICAL FENCE SYSTEM**

Fence Energizer

**Electrical Fence Wire** 

**Apparatus** 

**Solar Panel** 

On demand to the request, installation can be made with solar panels.

We offer be careful solutions for the control and protection in field, garden, pasture, and forest from wild animals.