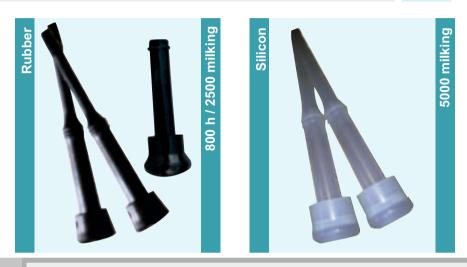

### **MILKING LINERS**

ATTENTION! Change your milking liner at the end of the recommended use period or at least once every 6 months.

#### LIFETIME FOR RUBBER MILKING LINER (2 MILKING PER DAY)

| Number of Milking Unit |     |     |     |     |     |     |     |     |     |     |     |
|------------------------|-----|-----|-----|-----|-----|-----|-----|-----|-----|-----|-----|
|                        |     |     |     |     |     |     |     |     |     |     |     |
| 2500<br>Milking        |     | 1   | 2   | 4   | 6   | 8   | 10  | 12  | 14  | 16  | 20  |
| Cows                   | 10  | 125 | 180 |     |     |     |     |     |     |     |     |
|                        | 20  | 63  | 125 | 180 |     |     |     |     |     |     |     |
| 6                      | 30  | 42  | 83  | 167 |     |     |     |     |     |     |     |
| of Milking C           | 40  |     | 63  | 125 | 180 |     |     |     |     |     |     |
|                        | 50  |     | 40  | 100 | 150 | 180 |     |     |     |     |     |
|                        | 60  |     | 52  | 83  | 125 | 167 |     |     |     |     |     |
| <u>¥</u>               | 70  |     |     | 71  | 107 | 143 | 179 |     |     |     |     |
| Ξ                      | 80  |     |     | 63  | 94  | 125 | 156 | 180 |     |     |     |
| <u>_</u>               | 90  |     |     | 56  | 83  | 111 | 139 | 167 | 180 |     |     |
|                        | 100 |     |     | 50  | 75  | 100 | 125 | 150 | 175 | 180 |     |
| e                      | 120 |     |     | 42  | 63  | 83  | 104 | 125 | 146 | 167 |     |
| ٩                      | 140 |     |     |     | 54  | 71  | 89  | 107 | 125 | 143 | 179 |
|                        | 160 |     |     |     | 47  | 63  | 78  | 94  | 103 | 125 | 156 |
| Number                 | 180 |     |     |     | 42  | 56  | 69  | 83  | 97  | 111 | 139 |
|                        | 200 |     |     |     |     | 50  | 63  | 75  | 88  | 100 | 125 |

Milked cows and milking units are incompatible / not recommended.

It should be changed every 6 months.

There are short and long types of liners.