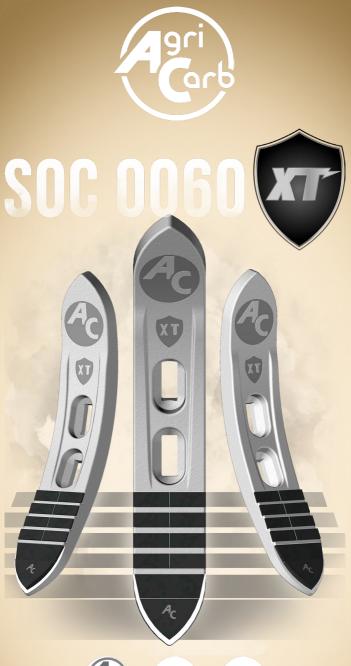

# SOC 0060

#### MAINTAINED WORKING GEOMETRY

The succession of carbide tiles allows a better and longer keeping of the pieces geometry in its workcycle

# **ATTACKING TILE**

The reinforced attacking carbide tile keeps the initial working length longer and allowas also a longer workcycle

## A REINFORCED STEEL PART

A stronger and thicker stamped steel part. More material at key places of the part

## **BOLT PROTECTION**

More steel to protect the bolts during part use

XT product line, designed to last over time