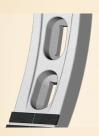

#### MAINTAINED WORKING GEOMETRY

The succession of carbide tiles allows a better and longer keeping of the pieces geometry in its workcycle

# **ATTACKING TILE**

The reinforced attacking carbide tile keeps the initial working length longer and allowas also a longer workcycle

## A REINFORCED STEEL PART

A stronger and thicker stamped steel part. More material at key places of the part

## **BOLT PROTECTION**

More steel to protect the bolts during part use

XT product line, designed to last over time