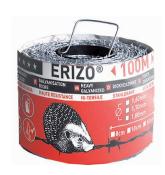

## **Erizo**®

| COATING                     | Heavy galvanized<br>Heavy galvanized + ECOVER®<br>ZNAL® |
|-----------------------------|---------------------------------------------------------|
| WIRE DIAMETER (mm)          | 1.60 - 1.70 - 1.80                                      |
| BARBS WIRE DIAMETER (mm)    | 1.40                                                    |
| DISTANCE BETWEEN BARBS (mm) | 80 - 100 - 150                                          |
| TORSIONS / METER            | 30                                                      |
| ROLL LENGTH (m)             | 100 - 250 - 500                                         |