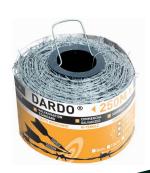

## **Dardo**®

| COATING                     | Commercial galvanized |
|-----------------------------|-----------------------|
| WIRE DIAMETER (mm)          | 1.60 - 1.70 - 1.80    |
| BARBS WIRE DIAMETER (mm)    | 1.40                  |
| DISTANCE BETWEEN BARBS (mm) | 100 - 127 - 150       |
| TORSIONS / METER            | 30                    |
| ROLL LENGTH (m)             | 100 - 250 - 500       |