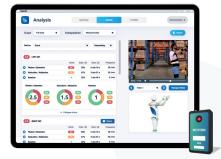

### **PREVENTION TOOL**

Tool for the **prevention** of Musculoskeletal disorders (MSDs) Solution for **objectifying and quantifying** postural constraints via measurements

#### TURNKEY SOLUTION

Simple & intuitive tool for identifying hazardous workstations Provides accurate and reliable assessment in minutes

Raises awareness to risks prevention Involves the workforce Improves work conditions