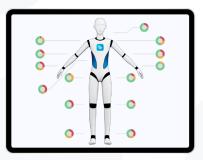

### **PREVENTION TOOL**

Tool for the **prevention** of Musculoskeletal disorders (MSDs) Solution for **objectifying and quantifying** postural constraints via measurements