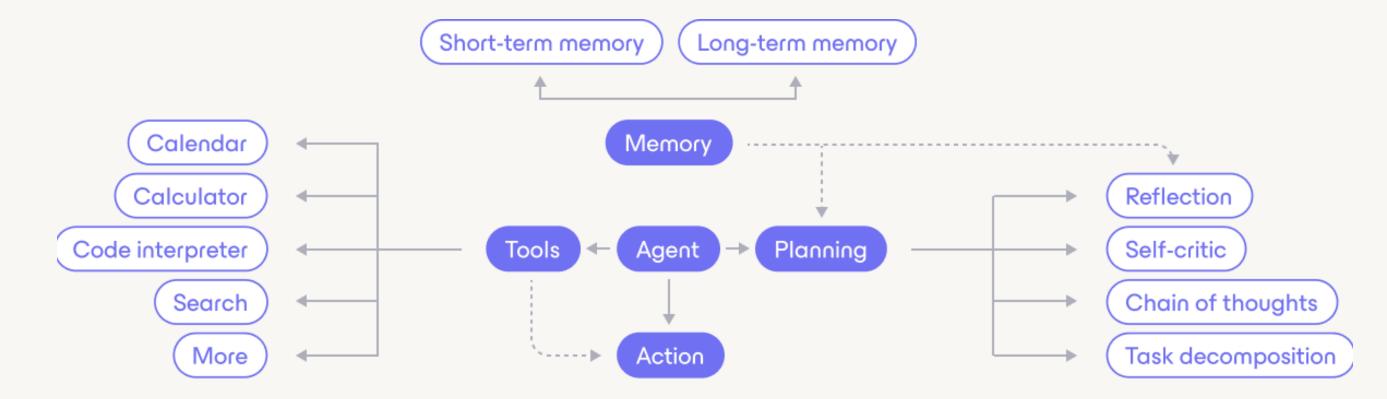

# Capabilities

Agents use AI models and tools like search, calendar, and apps integrations to achieve their goals. They rely on memory to keep track of actions, which include reflection, self-criticism, sequence of thoughts, and task decomposition for well-informed decisions.

# **Al models**

Al agents can use a variety of either proprietary frontier Al models or opensource Al models. The selection of the Al models will depend on various criteria such as tasks, context, budget.