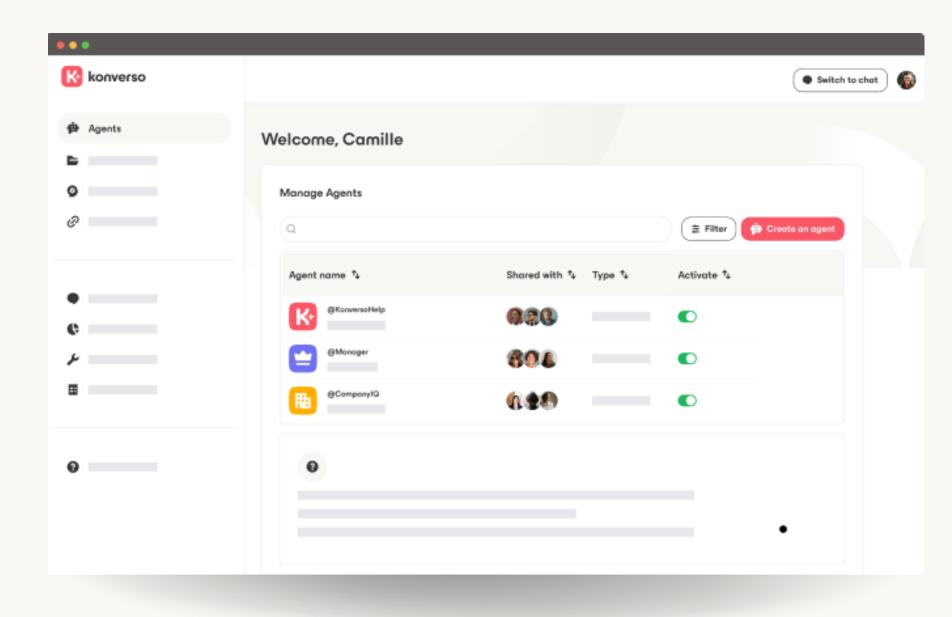

# Konverso: Get your Al agents setup in no time

#### Create Ai Agent

Create from scratch or personalize from our library of pre-built Al agents.

#### Connect to data & tools

Connect securely to your enterprise data and add pre-built tools from our library.

#### Deploy & use

Deploy only to yourself or let others use your Al agents based on permissions.