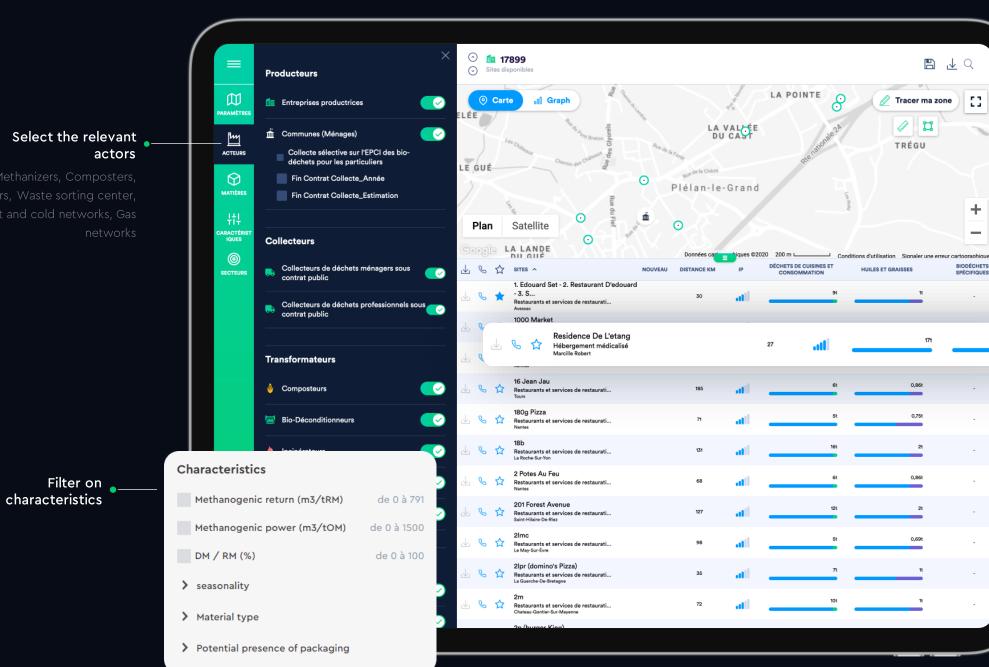

#### Detail by actors

#### 56.1 - Restaurants et services de restauration mobile https://www.tripadvisor.fr/Restaurant\_Review-g187103-d8644031-Reviews-Deiz\_Mat\_Burger-Rennes\_Ille\_et\_Vilaine\_Brittany.html Rennes, France A 30 KM Chiffres clés Chiffre d'affaires : 674 k€ Employés : 6 POUVOIR RENDEMENT мо MOBILISATION MO/MS OUANTITI MÉTHANOGÈNE MÉTHANOGÈNE %\* -M3/TMB\*\* M3/TMO\* %\* 791.35 95 0 44 99 850 g 0,69 t 100 384.475 1300 84.5 29 7 t 100 108 450 80

\* % des déchets mobilisables en filières organiques telles que méthanisation et compost (appliqué lors du calcul de la quantité) \*\* m3 CHd/t MB où MB – Matière brute \*\*\* m3 CHd/t MO où MO = Matière organique \*\*\*\* MO – Matière Organique, MS = Matière Buch \*\*\*\*\*\* MO – Matière Organique, MB = Matière Buche \*\*\*\*\*\*\*\* MS – Matière Schot, MB = Matière Buche