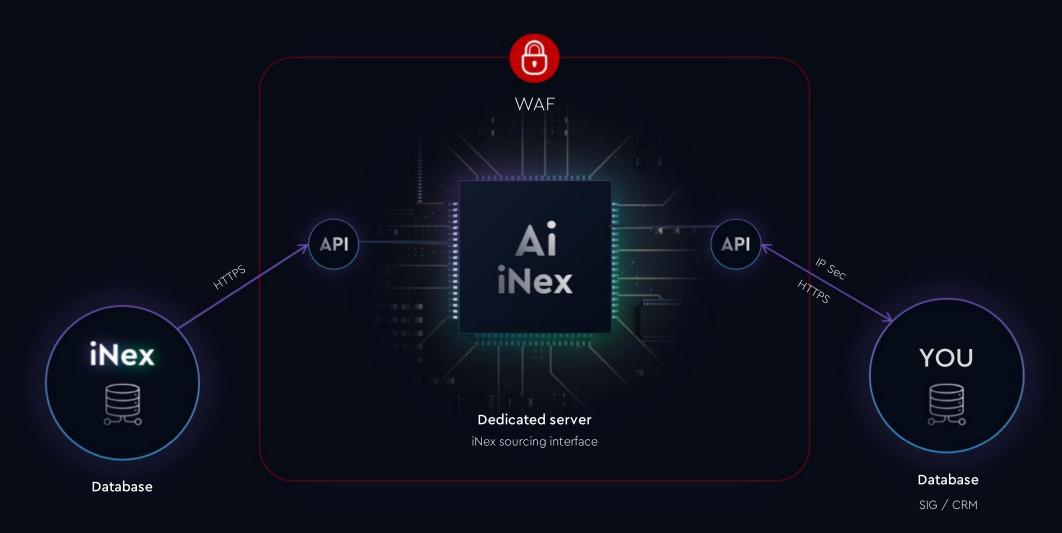

# iNex Cloud Dedicated and ultra secure environment

We offer our clients with strategic and confidential data a secure and encrypted dedicated server.

Particularly secure, this solution is used by **TotalEnergies, Engie, ...** to host its confidential data. We are tested via Qualys probes to ensure intrusion blocking.

We therefore have the experience to guarantee you a **encrypted environment** and accessible only for restricted IP addresses, while securing each of the connectivity layers as you can see on the following diagram.

We suggest you to discuss with our system administrator about our technical choices and reassure you about their robustness. A security test is also programmable, if you choose this solution.

#### The advantages of this solution :

- Synchronize your strategic data in a secure environment accessible only to your staff from your network
- Make the data evolve according to your needs and without sharing it with our other clients
- **Customize the tool** with options that are unique to you and not shared to maintain your competitive edge
- Take advantage of the new options instantly of iNex and data updates