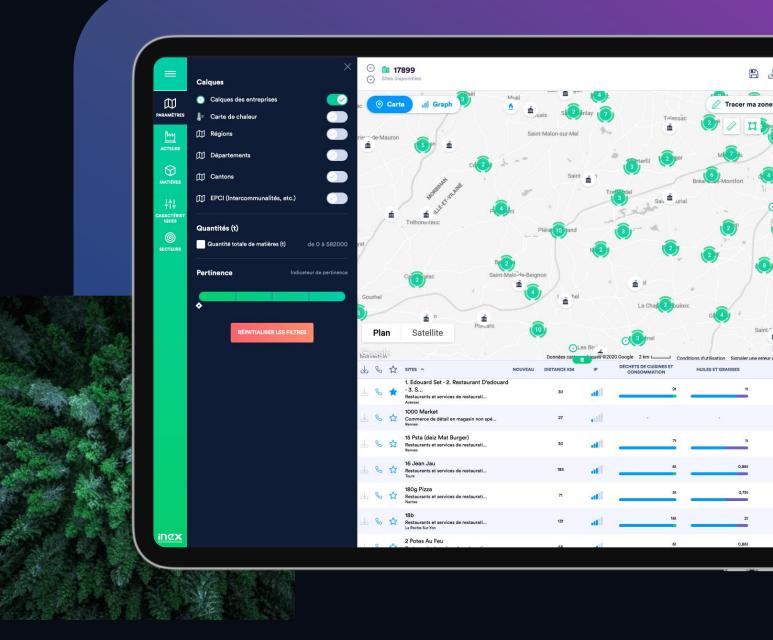

#### Visualize the distribution of deposits in a territory

🖺 🕹 🔍

Tracer ma zone

TRÉGU

HUILES ET GRAISSES

0.75

0.69

11 ( substant

13

+

\_

BIODÉCHETS

SPÉCIFIQUES

2t