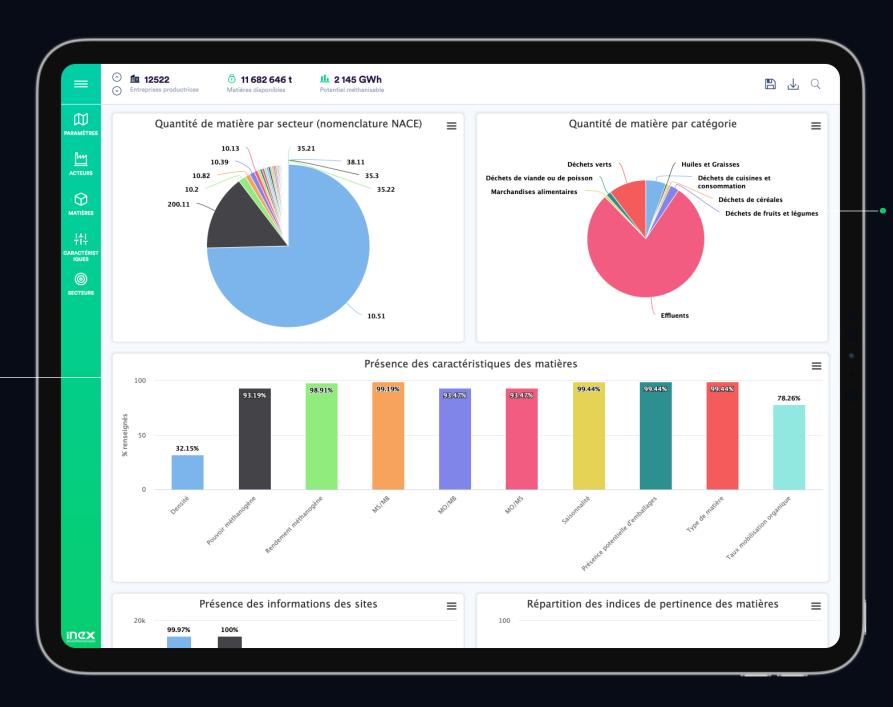

#### The macro analysis: Study the overall potential of your sites to prepare your energy transition strategy.

The goal is to anticipate and define strategy to identify the plants with the greatest potential by analyzing them with **iNex Sourcing** that enables to:

- Map the organic waste deposits around your sites all over the world
- Visualize key data of a territory: statistics, outlets, infrastructure...
- Identify the best actors likely to quickly start biogas production.