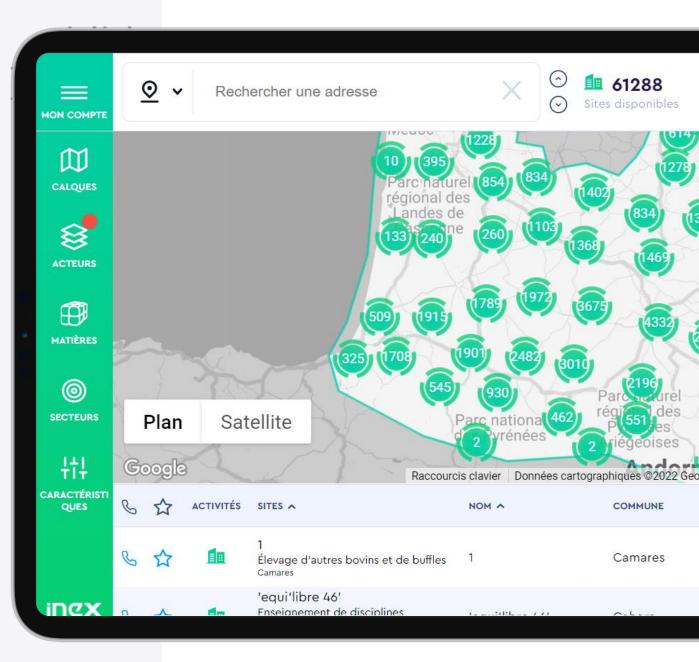

#### Visualize the distribution of deposits in a territory

🖺 🕹 🔍

Tracer ma zone

TRÉGU

HUILES ET GRAISSES

0.75

0.69

11 ( substant

13

+

\_

BIODÉCHETS

SPÉCIFIQUES

2t