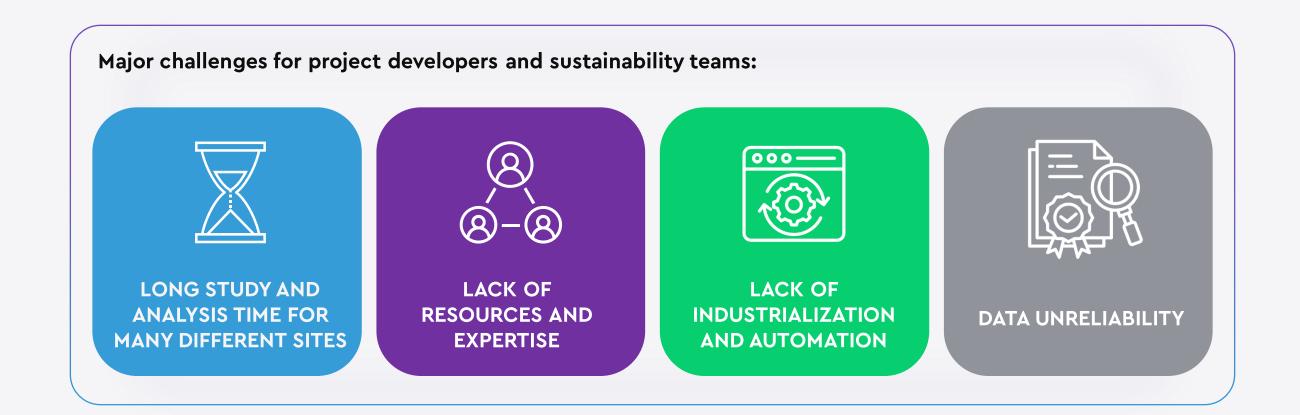

## Why becoming Biogas producer ?

As part of decarbonization, industrial companies must find solutions to substitute fossil fuels used on their production sites. Biogas emerges as one of them. In this context, data and expertise are essential for making the strategic decisions that will lead to the implementation of methanization units.

### iNex Advance's methodology

We help the industrials to understand the **potential of the area around your plants to invest in a methanization unit**.

As true accelerators, the iNex Advanced methodology support you in this transition by guaranteeing your investments while reducing your risks.