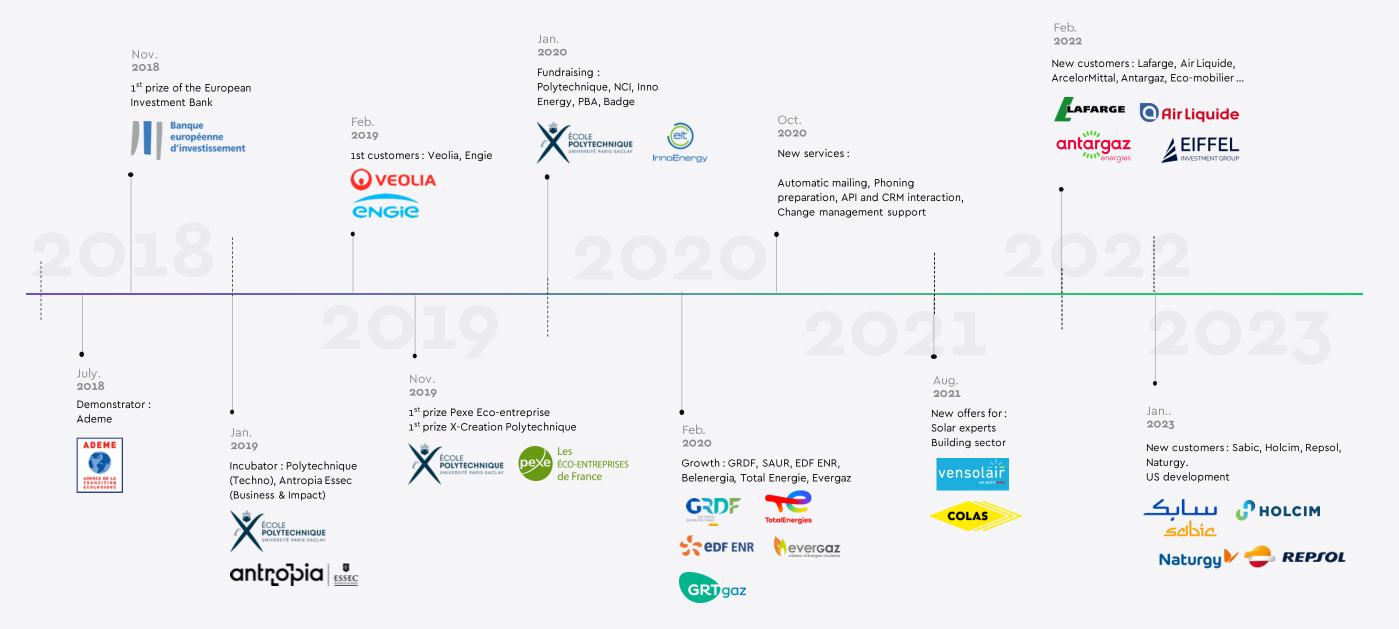

### Who are we ?

Founded in 2012, iNex was originally a sustainable development consulting firm supporting communities and manufacturers in managing their waste-related issues.

Taken over in 2018 by Olivier Gambari and Pierre Beuret, **iNex became a technological company that offers digital tools to industrialize marketing and sales** for companies working in the renewable energy and waste sectors: biogas, biomethane, bio-NGV, photovoltaic, strategic materials **by providing a tool based on a complementary team and an agregation and predictive tool conceived in partnership with the French MIT, Ecole Polytechnique de Paris**. Based on studies from 8 years of consulting and more than 5,000 data sources, iNex Sourcing is the flagship tool used by the marketing and sales departments of energy companies (Engie, GRDF, Grtgaz, Evergaz, Belenergia), recyclers (Veolia, Nicollin Group, Baudelet) and manufacturers (Solvay, SAUR).

In 2020, **with robust technology** validated by the main market players, iNex raises 1M Euro from Inno Energy, Nci, PBA and Badge to accelerate its growth.

2023 marks a new phase with an acceleration of its activity in the detection of plastic resins in the US and Europe.