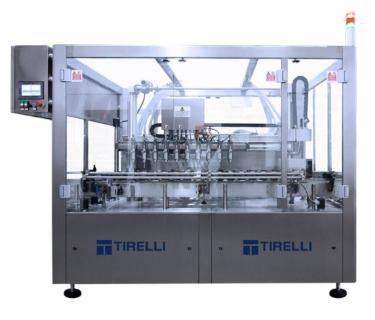

## AUTOMATIC LINEAR FILLER MACHINE

FILLER GUJA WITH TROLLEY

## AUTOMATIC LINEAR FILLING MACHINE

FILLER SUITABLE FOR A WIDE RANGE OF PRODUCTS

## TROLLEY FEATURE:

- FILLING SYSTEM ON A REMOVABLE TROLLEY
- MACHINE VERSATILITY: PREDISPOSITION TO HAVE ANOTHER TROLLEY WITH DIFFERENT FILLING TECHNOLOGY
  TO HANDLE DIFFERENT PRODUCTS IN THE FUTURE
- POSSIBILITY TO HAVE ANOTHER TROLLEY IN THE FUTURE WITH THE SAME TECHNOLOGY TO REMARKABLY
  DECREASE THE PRODUCTION STOP TIME: HAVING 2 IDENTICAL TROLLEYS ALLOWS TO CLEAN ONE TROLLEY
  WHILE THE SECOND ONE IS READY TO BE USED
- CLEANING STATION ON A MOBILE TROLLEY