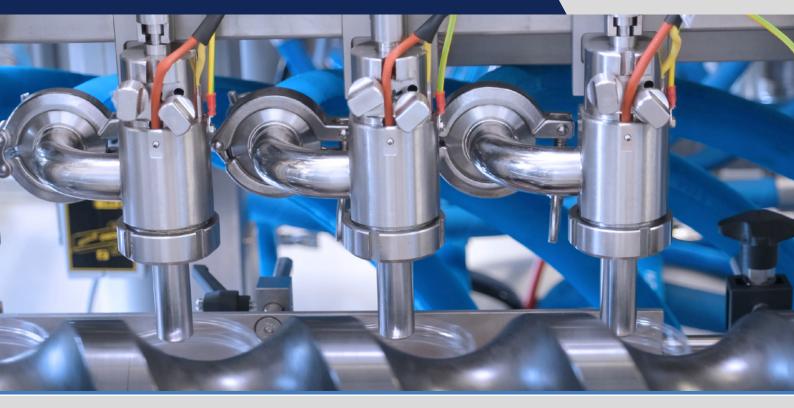

## MAIN FEATURES:

- ACCORDING TO THE PRODUCT WE CAN USE DIFFERENT FILLING TECHNOLOGIES:
  - PISTONS FOR VISCOUS PRODUCTS LIKE LOTIONS, CREAMS, SHAMPOOS, CONDITIONERS AND HOME CARE PRODUCTS
  - FLOWMETERS, SUITABLE FOR LIQUID PRODUCTS CONTAINING PARTICULES AND REQUIRING EASY CLEANING
  - PERISTALTIC PUMPS FOR PHARMACEUTICAL AND CHEMICAL PRODUCTS, SMALL VOLUMES
  - VACUUM LEVEL, USED TO FILL PERFUMES
- STAINLESS STEEL STRUCTURE, EASY CLEANING, ADJUSTABLE HEIGHT
- MACHINE EASILY ACCESSIBLE FOR MAINTENANCE
- ALL PARTS IN CONTACT WITH THE PRODUCT IN STAINLESS STEEL 316L
- PRODUCT HOPPER WITH THREE-WAY PNEUMATIC THREE-WAY VALVE, CONTROLLED BY LEVEL PROBES
- NO-BOTTLE NO-FILL DEVICE
- SAFETY GUARDS COMPLYING WITH CE REGULATIONS
- MOTORIZED CONVEYOR BELT WITH GEAR MOTOR CONTROLLED BY VARIABLE FREQUENCY DRIVE
- STAINLESS STEEL ELECTRIC CONTROL CABINET WITH PLC AND TOUCH SCREEN PANEL
- STARTING FROM 8 FILLING HEADS WE USE A WALKING BEAM FILLING SYSTEM, WHICH ALLOWS A CONTINUOUS
  FLUX OF CONTAINERS WITHOUT START AND STOP