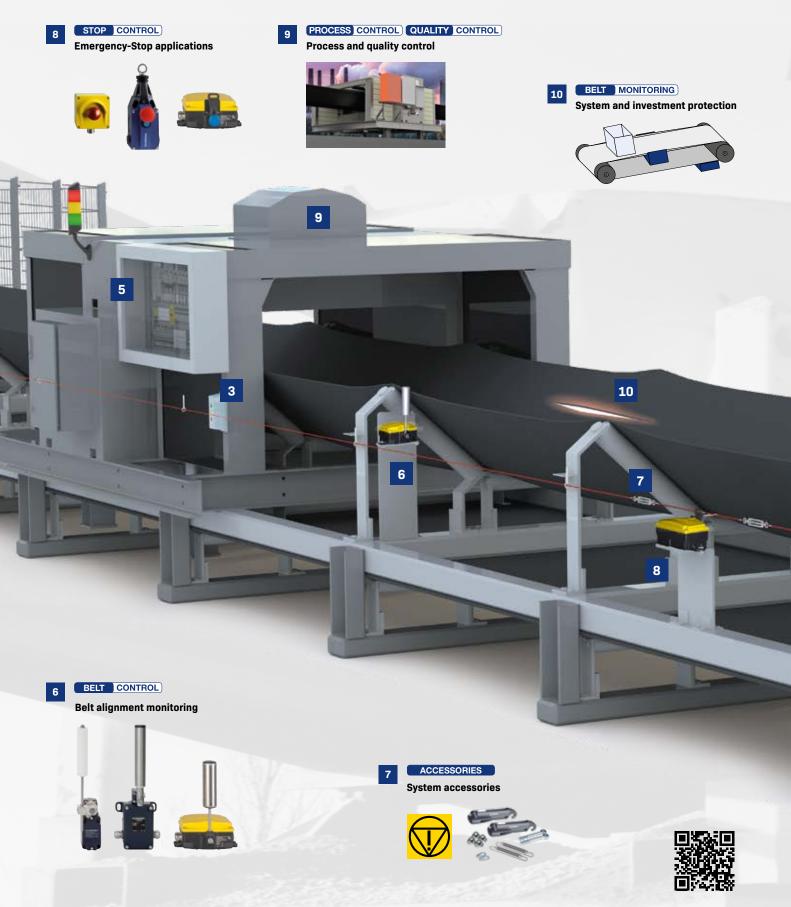

### SYSTEM AND INVESTMENT PROTECTION

Conveyor monitoring systems prevent long downtimes and ensure high system availability.

In addition to monitoring significant damage to manufacturer-independent steel cord and fabric conveyor belts, conveyor belt thickness measurements can also be carried out as an option.

#### **PROCESS AND QUALITY CONTROL**

Based on a PGNAA analysis, the online measurement system can determine the DNA of bulk material on the conveyor during ongoing operation.

The data determined can be used for both quality assurance and active control of downstream processes.