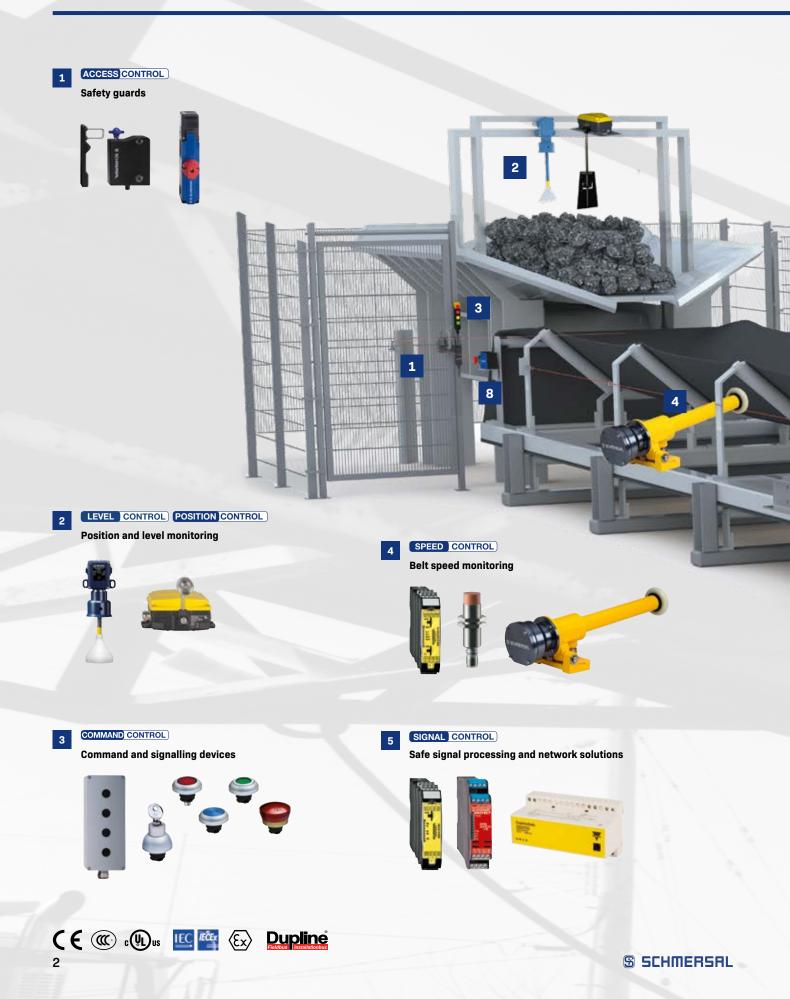

## MACHINES AND PERSONNEL PROTECTION

Schmersal systems offer consistent solutions for emergency-stop, misalignment, position and speed monitoring, integrated into network solutions or stand-alone. Designed for tough environmental conditions, the devices can also be used in

Designed for tough environmental conditions, the devices can also be used in potentially explosive atmospheres.