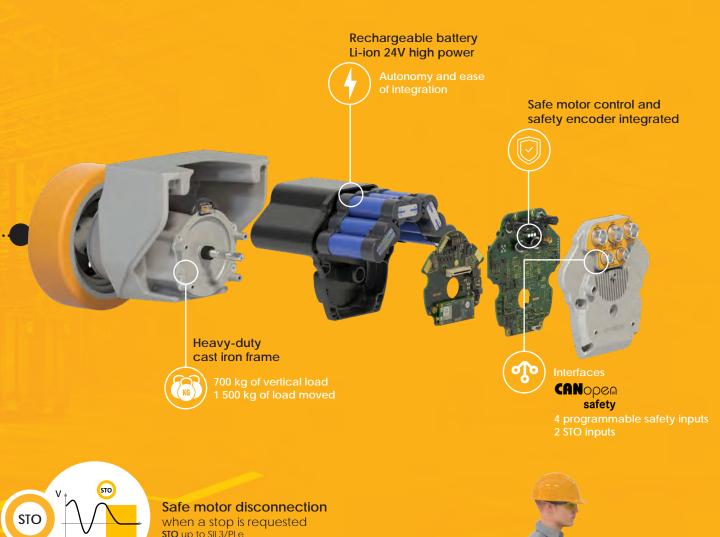

## UNIQUE TECHNOLOGICAL BRICK FOR ALL INTRALOGISTICS NEEDS

Drives and Wheel Drives with integrated safety

SWD® Core Gear motor

Peak torque 37 Nm

Nominal power 185 W

Speed range 0 to 130 rpm

Values given for reference ezSWDcore.14/C

Values given for reference ezSWD125IM.4/C

## SWD® 125 Medium duty wheel drive

| Diameter            | 125 mm                 |
|---------------------|------------------------|
| Peak pushing effort | 20 daN<br>500 kg moved |
| Max vertical load   | 250 kg                 |
| Speed range         | 0 to 11 km/h           |

Values given for reference ezSWD150IH.14/C-x

Diameter 150 mm

Peak pushing effort 1500 kg moved

Max vertical load 700 kg

Speed range 0 to 3.7 km/h