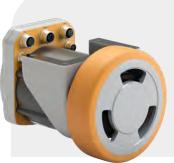

## SWD® 125 Medium duty wheel drive

| Diameter            | 125 mm                 |
|---------------------|------------------------|
| Peak pushing effort | 20 daN<br>500 kg moved |
| Max vertical load   | 250 kg                 |
| Speed range         | 0 to 11 km/h           |