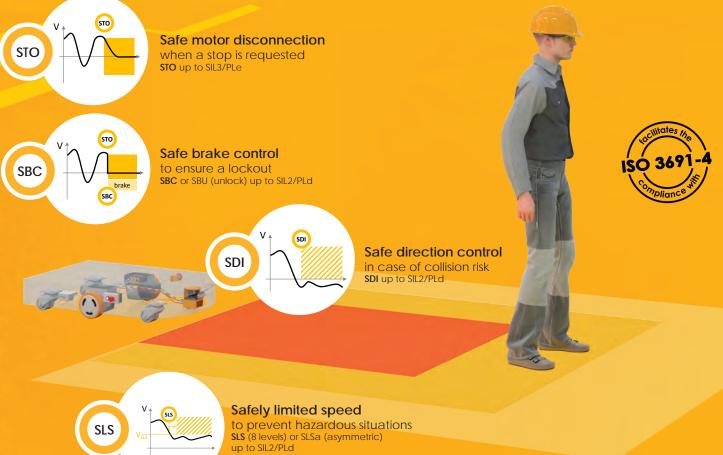

## **FIRST-CLASS SAFETY**

- Suitable for collaborative robots
- ISO 3691-4 compliance

## MODULAR ARCHITECTURE

- · Freedom of integration
- Flexible and scalable

Safe maximum speed to secure operating range sms up to SIL2/PLd