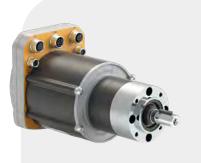

## UNIQUE TECHNOLOGICAL BRICK FOR ALL INTRALOGISTICS NEEDS

Drives and Wheel Drives with integrated safety

SWD® Core Gear motor

Peak torque 37 Nm

Nominal power 185 W

Speed range 0 to 130 rpm

Values given for reference ezSWDcore.14/C