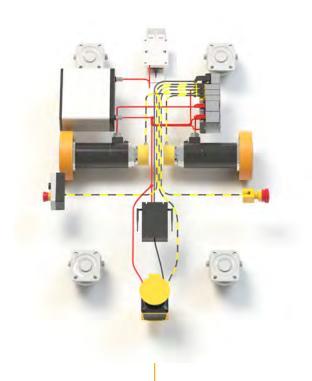

# THE SIMPLEST MOBILE ROBOT SET-UP EVER

SWD® technology disrupts AGVs and AMRs architecture thanks to its unique level of integration

## UNIQUE TECHNOLOGICAL BRICK FOR ALL INTRALOGISTICS NEEDS

Drives and Wheel Drives with integrated safety

SWD® Core Gear motor

Peak torque 37 Nm

Nominal power 185 W

Speed range 0 to 130 rpm

Values given for reference ezSWDcore.14/C