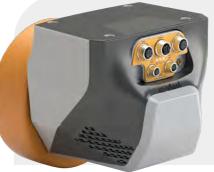

## UNIQUE TECHNOLOGICAL BRICK FOR ALL INTRALOGISTICS NEEDS

Drives and Wheel Drives with integrated safety

SWD® Core Gear motor

Peak torque 37 Nm

Nominal power 185 W

Speed range 0 to 130 rpm

Values given for reference ezSWDcore.14/C