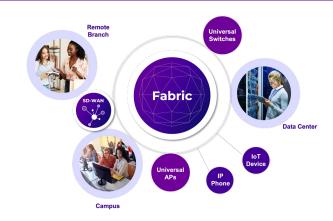

## **Extreme Fabric**

# Extreme Fabric is integrated into every Extreme Universal switch which provides the following benefits:

- A unified solution that extends across branch, campus and data center
- Built-in automation that dynamically provisions devices and services as they connect to the network
- Seamless operation across wired, wireless and SD-WAN environments
- Secure stealth design that reduces attacks and prevents network breaches