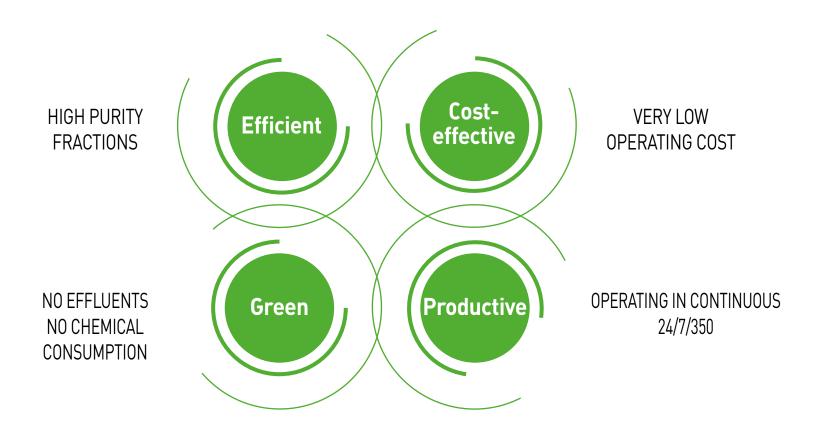

### CHROMATOGRAPHY, THE PERFECT GREEN TECHNOLOGY

Chromatography is the technology of choice for your purification process:

Want to know more about industrial chromatography? Click on the image above or on the link here.