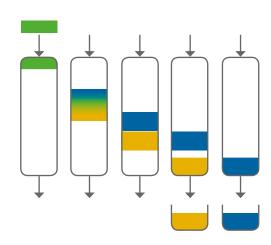

#### **Chromatography:**

Separation of 2 components by using their difference of affinity with a resin.

#### ... to industrial chromatography

A continuous and productive technology: Applexion™ SC

In action

SOLUTION TAILORED TO YOUR NEEDS A wide range of design alternatives A unique selection methodology Best design with optimized solution for **CAPEX and OPEX** your project Robust and easy-to-use **Industrial system** NDUSTRIAL EXCELLENCE industrial system Full range of services **Services** for your industrial performance