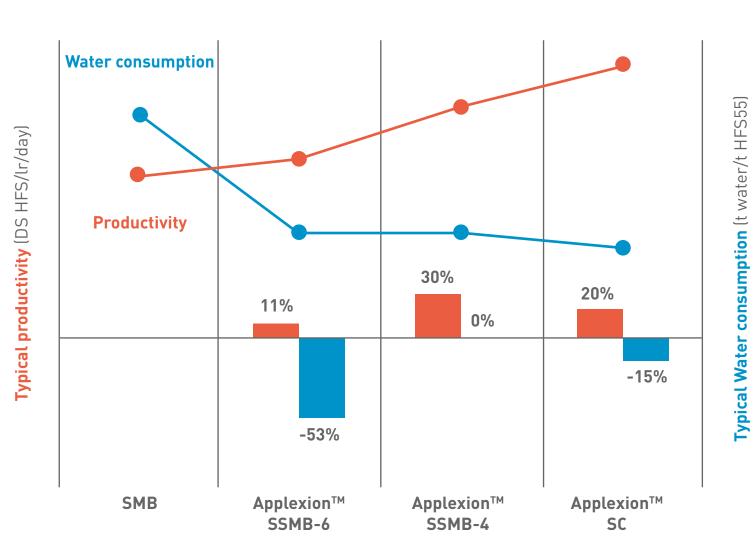

# **HFS55**PRODUCTION OPTIMIZATION

Novasep continuously improves its chromatography systems to reach highly optimized designs.

HFS55 production is an example of fine process optimization thanks to  $Applexion^{TM}$  SC.

### **Applexion<sup>TM</sup> SC** IN ACTION:

- Better productivity
- Lower water usage

# CONTINUOUS OPTIMIZATION OF HFS55 PRODUCTION

**SMB** = Simulated Moving Bed

**SSMB** = Sequential Simulated Moving Bed

**SC** = Sequential Chromatography

0

Services and technologies for the life science and chemical industries