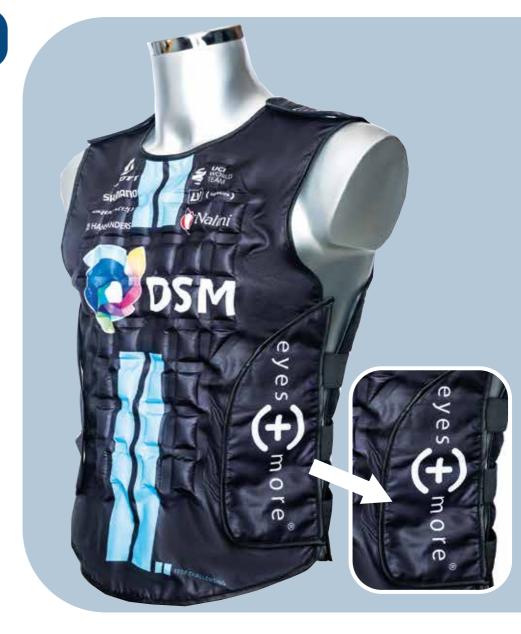

#### **HYDROGEL COOLING TECHNOLOGY**

Hydrogel-08 Hydrogel-10

Hydrogel cooling technology used on your chosen cooling product Ask about our wide range of customisation options

Shell fabric: 100% Polyester

Customising possibilities which make your cooling product ideal for the commercial marketing or creative requirements linked to your company, sports team or organisation

Depending on the type of cooling product, but with an average of around 1500 grams