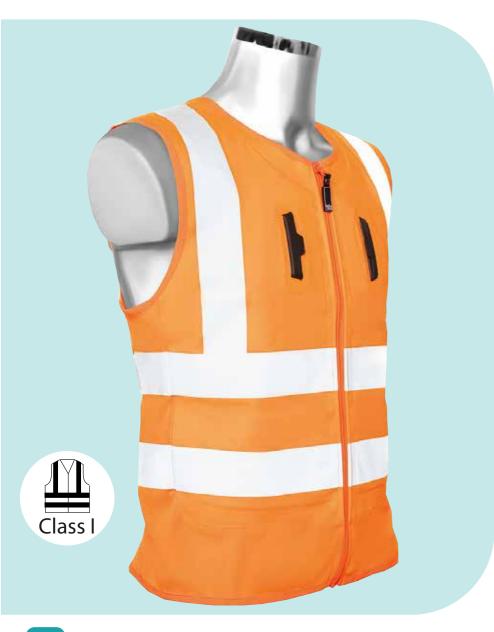

24 to 72 hours

Cools perfectly in temperatures below 40°C and humidity below 90% Ventilation/airflow is needed

DRY COOL TECHNOLOGY

Drycool-13 (Class I)

Comfortable, body conscious high visibility vest using the patented DRYCOOL© technology, offering a high standard in evaporative cooling.

Shell fabric: 100% Polyester

Easy to activate + Keeps you dry while cooling

Machine washable

1) ANSI/Type 0-Class 1 (USA)

Max. 1350 grams (activated)

Body conscious fit

Evaporation

- 1. Fill with tap water
- 2. Divide the water over the front and back panels
- 3. Instant cooling