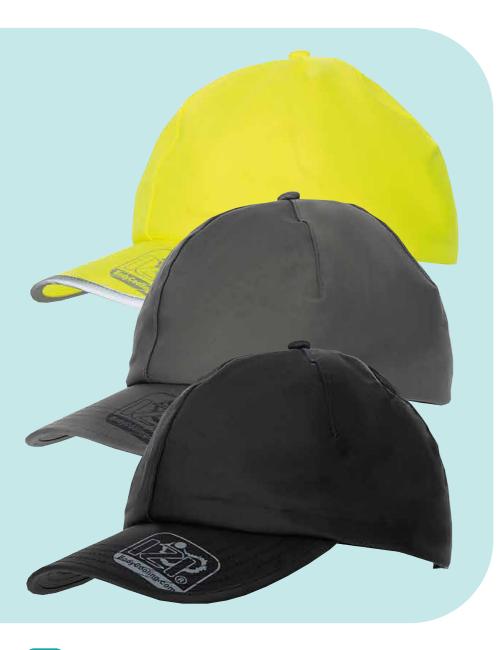

## IZI BODYCOOLING.COM DRY COOL TECHNOLOGY

Drycool-15

This patented DRYCOOL© technology, applied to a Baseball cap, is a unique, super absorbing cooling material offering a high standard in evaporative cooling.

Shell fabric:100% Polyester

Keeps you dry while cooling Easy to activate + instant cooling Light weight Machine washable

Max. 300 grams (activated)

Adjustable fit

Evaporation

- 1. Fill with tap water
- 2. Divide the water over the cap panels
- 3. Instant cooling