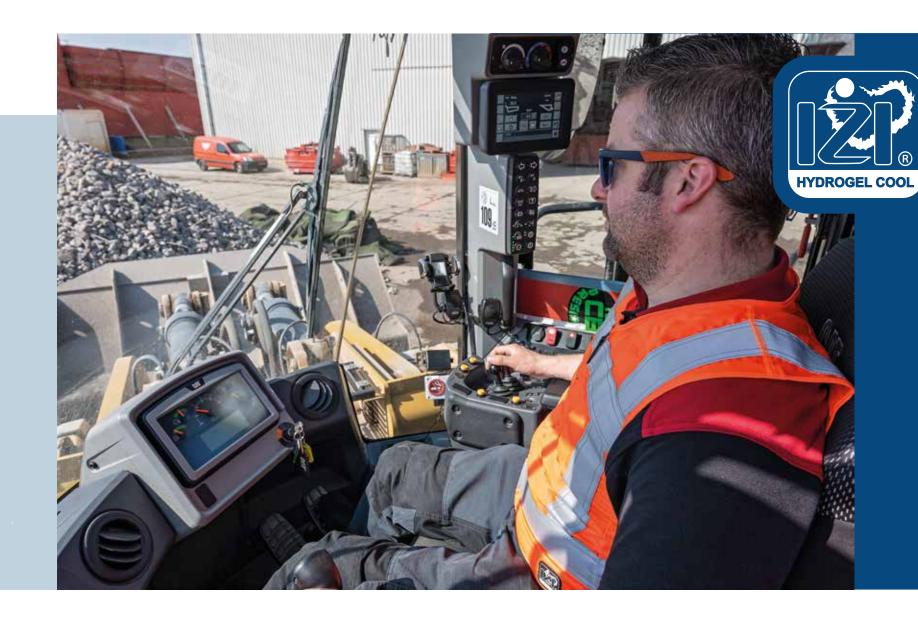

## INDUSTRIAL

IZI BodyCooling.com coolwear will make you feel more comfortable during and after a hard day at work. Employees using our certified industrial coolwear will be more comfortable, more productive and stay focused and cool in a hot environment. Working in high temperatures has a negative effect on individual performance. There are numerous jobs where a high temperature environment depends on the location and season in the world.

Employees such as construction workers, steel welders, firefighters, bakers, boiler room operatives, factory and production workers, mechanics, indoor and outdoor builders and many others, run the risk of heat stress on a daily basis. Working in high temperatures has a detrimental effect on individual performance. Comfort will be less, productivity will decrease significantly. Scientific tests prove that temperatures between 19°C and 22°C are ideal. Productivity and concentration levels will decline at higher temperatures with tens of percentages (please e-mail us for more information). Body cooling can avoid heat stress and will substitute to more personal comfort in a hot workplace environment.