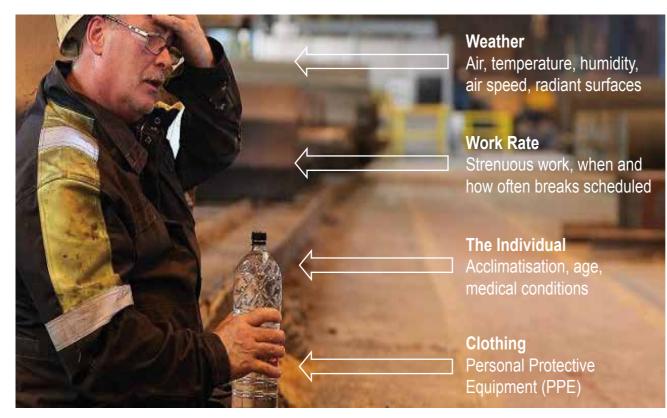

## INDUSTRIAL

IZI BodyCooling.com coolwear will make you feel more comfortable during and after a hard day at work. Employees using our certified industrial coolwear will be more comfortable, more productive and stay focused and cool in a hot environment. Working in high temperatures has a negative effect on individual performance. There are numerous jobs where a high temperature environment depends on the location and season in the world.

Employees such as construction workers, steel welders, firefighters, bakers, boiler room operatives, factory and production workers, mechanics, indoor and outdoor builders and many others, run the risk of heat stress on a daily basis. Working in high temperatures has a detrimental effect on individual performance. Comfort will be less, productivity will decrease significantly. Scientific tests prove that temperatures between 19°C and 22°C are ideal. Productivity and concentration levels will decline at higher temperatures with tens of percentages (please e-mail us for more information). Body cooling can avoid heat stress and will substitute to more personal comfort in a hot workplace environment.