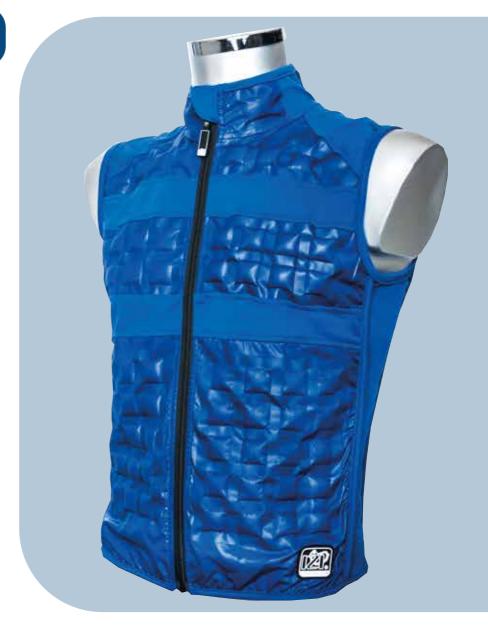

### FLEX PCM-COOL®

At a high humidity of the surrounding atmosphere, the Flex PCM© products will cool your body thanks to a different cooling process. Heat is absorbed or released when the material changes from a flexible paste to a more liquid material and vice versa.

Phase Change Materials are capable of storing and releasing large amounts of energy and are classified as latent heat storage units. Our patented Flex PCM© is safe, compared to paraffin based PCM from competitors which is highly flammable. Next it is comfortable thanks to its flexibility and easy to activate.

Flex PCM-Cool<sup>©</sup> products can be worn under any (protective) clothing.

FEEL BETTER, ACHIEVE MORE

FLEX PCM - COOL TECHNOLOGY©

FLEXIBLE AND NON-FLAMMABLE AVAILABLE IN 4 TEMPERATURES : 12, 18, 24 OR 30°C AVAILABLE IN 2 WEIGHTS : 150 OR 250 GRAMS CAN BE CLEANED IN INDUSTRIAL WASHING