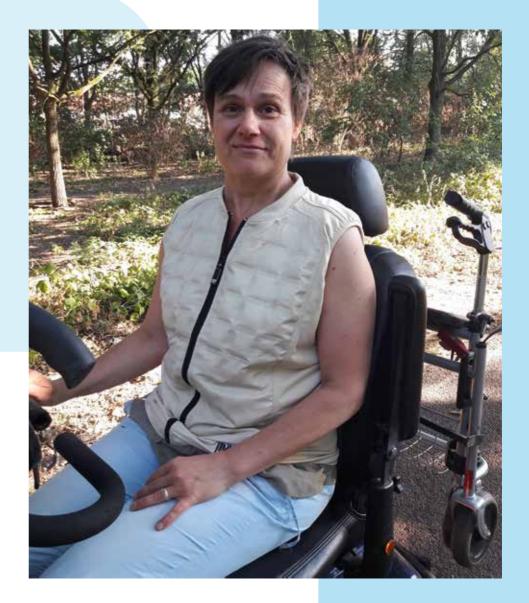

#### **QUOTE MS PATIENT**

I tested my beige cooling vest this morning: PERFECT!

I have MS and in warm weather I prefer to stay indoors as my body can not tolerate the heat and therefore I cannot function. I have now gone outside in full sun, with my mobility scooter, wearing my cooling vest and my body remained cool. I finally have energy left to enjoy the rest of the day. I would also like to compliment the supplier: What a fantastic service and advice!

Mrs. Marion Merkx