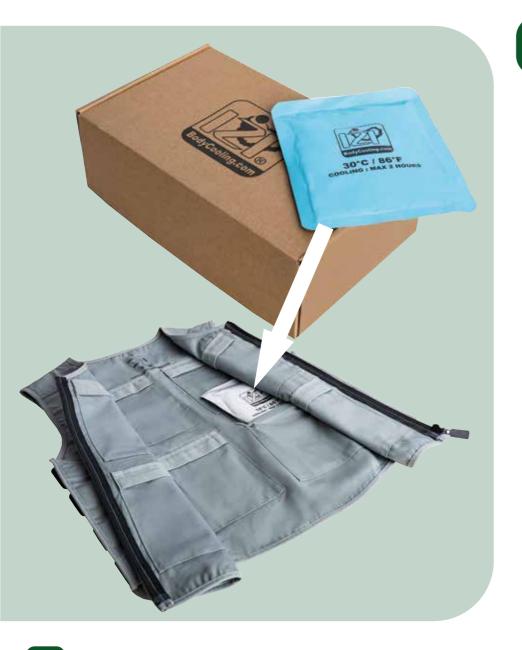

HEAT IS ABSORBED OR RELEASED WHEN THE PCM MATERIAL TRANSFORMS FROM A PASTE TO A MORE LIQUID = PHASE CHANGE

EASY (IZI) > ACTIVATE YOUR PCM PAD BY COOLING IT DOWN

COOLING FOR 2 TO EVEN 4 HOURS

COOLS AT ANY TEMPERATURE AND HUMIDITY OVER 90%

OPTIMISE YOUR PERFORMANCE & CONCENTRATION LEVEL PERFECT FOR HEAVY INDUSTRIAL USE IT EVEN COOLS WHEN WORN UNDER (PROTECTIVE) WORKWEAR

PCM-01

The PCM-01 is an effective cooling solution for people working in humidity conditions above 90%. The inside of the vest has 8 pockets in which our Flex PCM cooling pads (to order seperately) can be inserted. Amounts of pockets to be filled can be adjusted by the user based on weight & comfort

Fit is body conscious and adjustable

Heat is absorbed or released when the Flex PCM material transforms.

- 1. Cool (activate) the Flex PCM pads
- 2. Insert in your PCM-01 vest
- 3. Instant cooling

Using 150 grams Flex PCM pads > max 2 hours Using 250 grams Flex PCM pads > max 4 hours