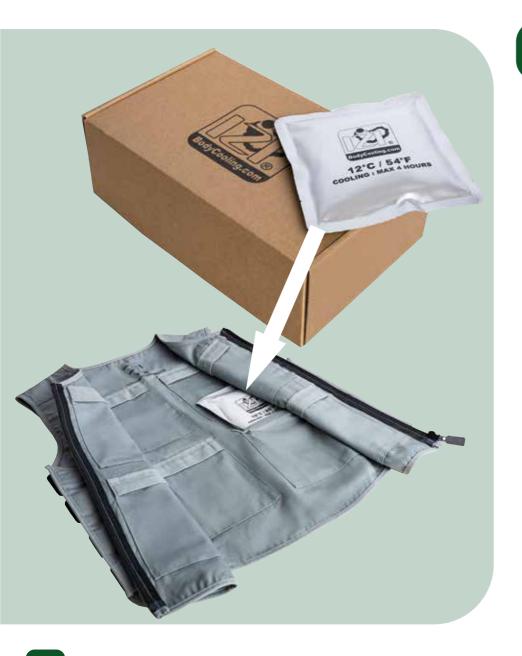

HEAT IS ABSORBED OR RELEASED WHEN THE PCM MATERIAL TRANSFORMS FROM A PASTE TO A MORE LIQUID = PHASE CHANGE

EASY (IZI) > ACTIVATE YOUR PCM PAD BY COOLING IT DOWN

COOLING FOR 2 TO EVEN 4 HOURS

COOLS AT ANY TEMPERATURE AND HUMIDITY OVER 90%

OPTIMISE YOUR PERFORMANCE & CONCENTRATION LEVEL PERFECT FOR HEAVY INDUSTRIAL USE IT EVEN COOLS WHEN WORN UNDER (PROTECTIVE) WORKWEAR

PCM-01

The PCM-01 is an effective cooling solution for people working in humidity conditions above 90%. The inside of the vest has 8 pockets in which our Flex PCM cooling pads (to order seperately) can be inserted. Amounts of pockets to be filled can be adjusted by the user based on weight & comfort

Fit is body conscious and adjustable

Heat is absorbed or released when the Flex PCM material transforms.

- 1. Cool (activate) the Flex PCM pads
- 2. Insert in your PCM-01 vest
- 3. Instant cooling

Using 150 grams Flex PCM pads > max 2 hours Using 250 grams Flex PCM pads > max 4 hours