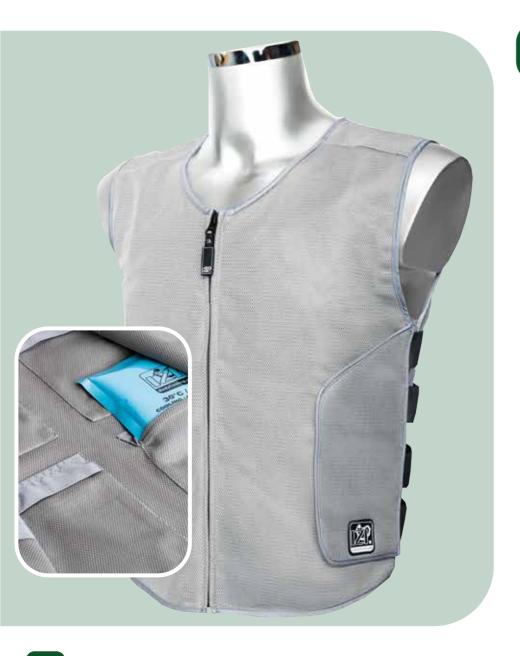

OPTIMISE YOUR PERFORMANCE & CONCENTRATION LEVEL PERFECT FOR HEAVY INDUSTRIAL USE IT EVEN COOLS WHEN WORN UNDER (PROTECTIVE) WORKWEAR

PCM-01

The PCM-01 is an effective cooling solution for people working in humidity conditions above 90%. The inside of the vest has 8 pockets in which our Flex PCM cooling pads (to order seperately) can be inserted. Amounts of pockets to be filled can be adjusted by the user based on weight & comfort

Shell fabric: 100% Cotton

Finish fabric = Flame Retardant (Class III) Perfect cooling vest for heavy industrial applications

500 grams (Without pads) 1750 grams inclusive 1 full set Flex PCM pads of 150 grms 2500 grams inclusive 1 full set Flex PCM pads of 250 grms

Fit is body conscious and adjustable

Heat is absorbed or released when the Flex PCM material transforms.

- 1. Cool (activate) the Flex PCM pads
- 2. Insert in your PCM-01 vest
- 3. Instant cooling

Using 150 grams Flex PCM pads > max 2 hours Using 250 grams Flex PCM pads > max 4 hours

Flex PCM-Cool© products can be worn under (protective) workwear Cools under all circumstances, even > 45°C and > 90% humidity