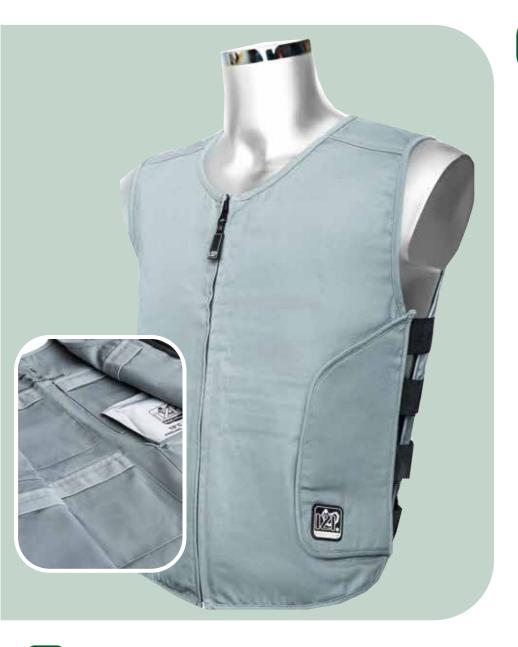

OPTIMISE YOUR PERFORMANCE & CONCENTRATION LEVEL PERFECT FOR HEAVY INDUSTRIAL USE IT EVEN COOLS WHEN WORN UNDER (PROTECTIVE) WORKWEAR

PCM-01

The PCM-01 is an effective cooling solution for people working in humidity conditions above 90%. The inside of the vest has 8 pockets in which our Flex PCM cooling pads (to order seperately) can be inserted. Amounts of pockets to be filled can be adjusted by the user based on weight & comfort

Shell fabric: 100% Cotton

Finish fabric = Flame Retardant (Class III) Perfect cooling vest for heavy industrial applications

500 grams (Without pads) 1750 grams inclusive 1 full set Flex PCM pads of 150 grms 2500 grams inclusive 1 full set Flex PCM pads of 250 grms

Fit is body conscious and adjustable

Heat is absorbed or released when the Flex PCM material transforms.

- 1. Cool (activate) the Flex PCM pads
- 2. Insert in your PCM-01 vest
- 3. Instant cooling

Using 150 grams Flex PCM pads > max 2 hours Using 250 grams Flex PCM pads > max 4 hours