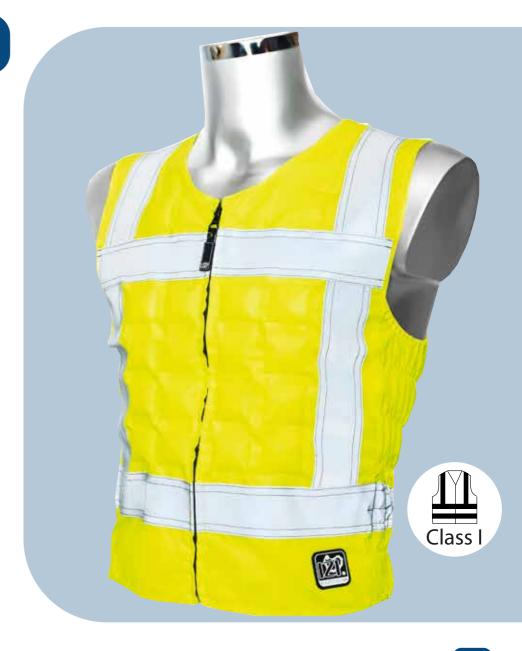

Up to 72 hours by evaporation 30 minutes to 2 hours as ice

Cools perfectly in humidity below 90% No limits if used as ice vest

Customised

Hydrogel-12 (Class I)

Comfortable, body conscious high visibility vest with elastic sidepanels for perfect fitting. Our Hydrogel cooling technology used on the front and back panels providing perfect cooling to the upper body.

Shell fabric: 100% Polyester

World champion in cooling time: Up to 72 hours!

High visibility standards : JY 1) ANSI/Type 0-Class 1 (USA)

2) EN20471:2013 Class I (Europe)

2.000 grams (activated)

Fit is body conscious

Evaporation & ice

- 1. Immerse the vest in tap water
- 2. Dry by hanging or rolling into a towel
- 3. Instant cooling

Up to 72 hours by evaporation 30 minutes to 2 hours as ice

Hydrogel-22 (Class II)

Comfortable, body conscious high visibility vest with elastic sidepanels for perfect fitting. Our Hydrogel cooling technology used on the front and back panels providing perfect cooling to the upper body.