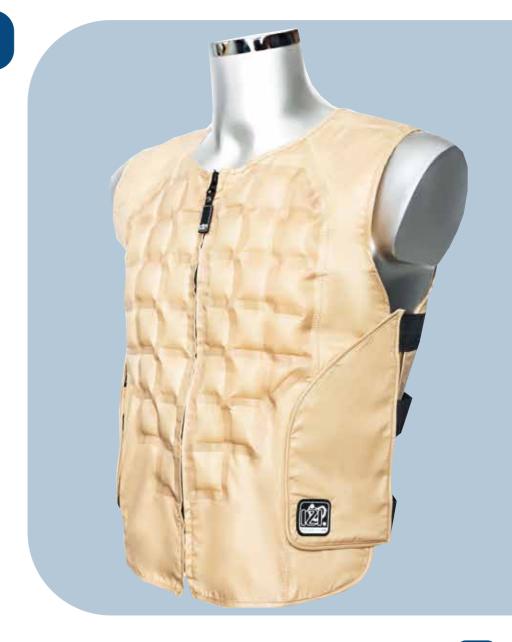

Up to 72 hours by evaporation 30 minutes to 2 hours as ice

Hydrogel-05

Comfortable, body conscious cooling vest with adjustable sidepanels for perfect fitting. Our Hydrogel cooling technology used on the front and back panels providing perfect cooling to the upper body

Shell fabric: 100% Polyester

World champion in cooling time: Up to 72 hours! Cooling by evaporation (72h) & ice (2h) Adjustable sizing

2.200 grams (activated)

Fit is body conscious and adjustable

Evaporation & ice

- 1. Immerse the vest in tap water
- 2. Dry by hanging or rolling into a towel
- 3. Instant cooling

Up to 72 hours by evaporation 30 minutes to 2 hours as ice