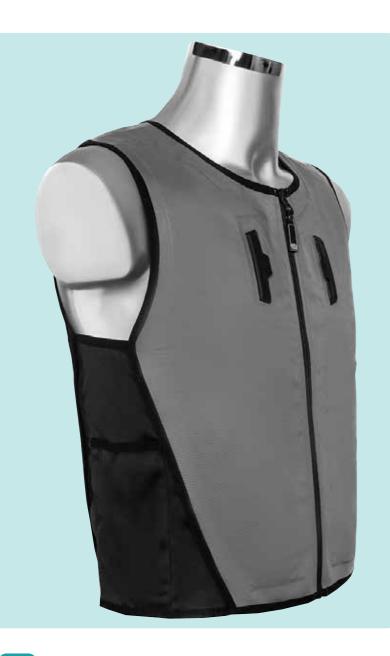

### DRY-COOL®

The patented DRY-COOL® technology is a unique, super absor-This DRY- COOL® technology works perfect in a broad humidity

#### FEEL BETTER, ACHIEVE MORE

DRY - COOL TECHNOLOGY©

KEEPS YOU DRY WHILE COOLING
EASY TO ACTIVATE AND IMMEDIATE COOLING
PATENTED DRYCOOL© TECHNOLOGY

EVAPORATION

EASY (IZI) > FILL WITH TAP WATER AND COOLING STARTS IMMEDIATELY

COOLING FOR 24 TO 72 HOURS

HUMIDITY BELOW 90%

OPTIMISE YOUR PERFORMANCE & CONCENTRATION LEVEL DURABLE MACHINE WASHABLE

DRY COOL TECHNOLOGY

Drycool-10

This patented DRYCOOL© technology, applied to a vest, is a unique, super absorbing cooling material offering a high standard in evaporative cooling.