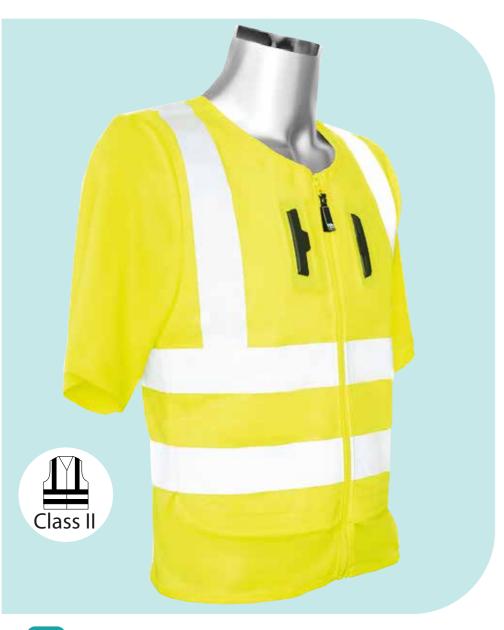

24 to 72 hours

Cools perfectly in temperatures below 40°C and humidity below 90% Ventilation/airflow is needed

**DRY COOL TECHNOLOGY** 

Drycool-14 (Class II)

Comfortable, body conscious high visibility vest using the patented DRYCOOL® technology, offering a high standard in evaporative cooling.

Shell fabric: 100% Polyester

Easy to activate + Keeps you dry while cooling

Machine washable

High visibility standards : 1 ANSI/Type R-Class 2 (USA)

Max. 1350 grams (activated)

Body conscious fit

Evaporation

- 1. Fill with tap water
- 2. Divide the water over the front and back panels
- 3. Instant cooling

24 to 72 hours

Cools perfectly in temperatures below 40°C and humidity below 90% Ventilation/airflow is needed