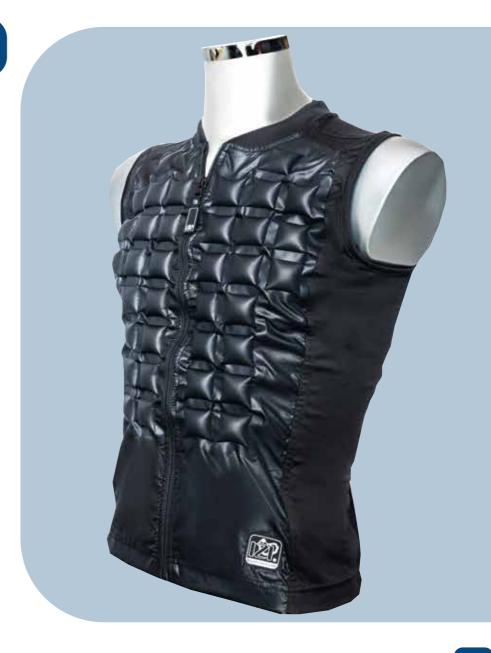

### **HYDROGEL-COOL®**

At a humidity below 90%, the HYDROGEL-Cool© product is the perfect cooling solution. It is also the world champion in cooling time: 72 hours of cooling by evaporation! 30 minutes to 2 hours as ICE vest!

**How does it work**: Super absorbing polymers (SAP) have been placed in the shape of sealed pockets between 2 layers of fabric. When the SAP (hard polymer grains) comes into contact with water, it changes into a soft Hydrogel. By using the sealing technology, leakage of the Hydrogel will be avoided. Next, the water absorbed inside the sealed pockets will start evaporating which causes cooling ... The process of sweating is simulated. Once the water is evaporated simply reactivate it with water: as easy (IZI) as that!

HUMIDITY BELOW 90%

OPTIMISE YOUR PERFORMANCE MINIMISE DEHYDRATION INCREASE STAMINA

Hydrogel-04

Comfortable, body conscious cooling vest with knitted sidepanels and collar Sealed Hydrogel cooling panels on the front and back that provide perfect cooling to the upper body