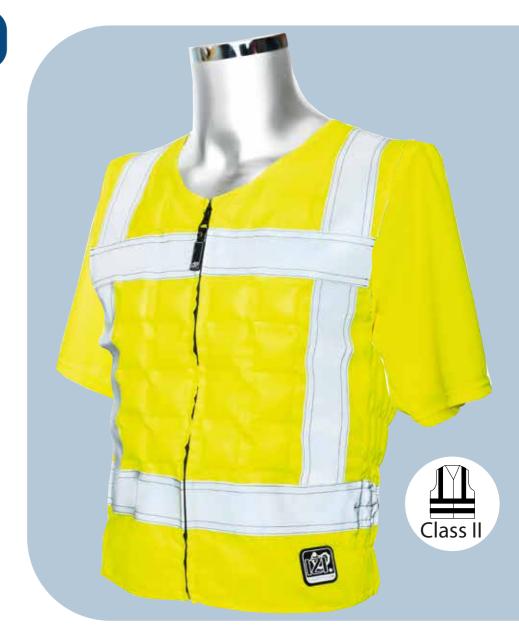

Evaporation & ice

- 1. Immerse the vest in tap water
- 2. Dry by hanging or rolling into a towel
- 3. Instant cooling

Up to 72 hours by evaporation 30 minutes to 2 hours as ice

Hydrogel-22 (Class II)

Comfortable, body conscious high visibility vest with elastic sidepanels for perfect fitting. Our Hydrogel cooling technology used on the front and back panels providing perfect cooling to the upper body.

Shell fabric: 100% Polyester

World champion in cooling time: Up to 72 hours!

2.000 grams (activated)

Fit is body conscious

Evaporation & ice

- 1. Immerse the vest in tap water
- 2. Dry by hanging or rolling into a towel
- 3. Instant cooling