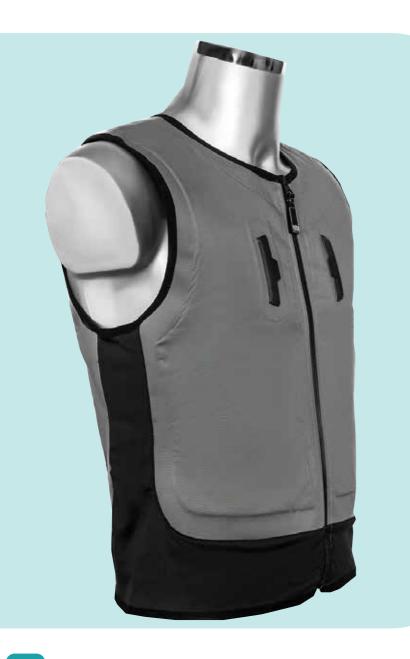

## IZI BODYCOOLING.COM DRY COOL TECHNOLOGY

Drycool-24

This patented DRYCOOL© technology, applied to a vest, is a unique, super absorbing cooling material offering a high standard in evaporative cooling.

Shell fabric:100% Polyester

Keeps you dry while cooling Easy to activate + instant cooling Light weight Machine washable

Max. 1000 grams (activated)

Body conscious fit

Evaporation

- 1. Fill with tap water
- 2. Divide the water over the front and back panels
- 3. Instant cooling

24 to 72 hours

Cools perfectly in temperatures below 40°C and humidity below 90% Ventilation/airflow is needed

**DRY COOL TECHNOLOGY** 

Drycool-25

Comfortable, body conscious high visibility vest using the patented DRYCOOL© technology, offering a high standard in evaporative cooling.