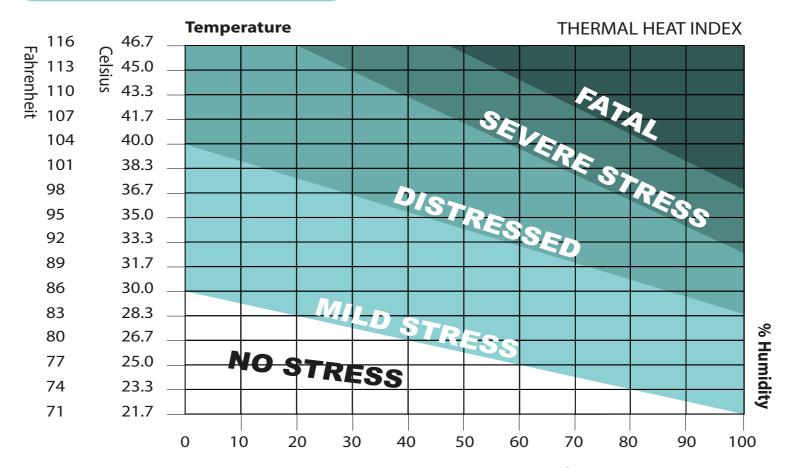

## CUSTOMER NEED

The way heat stress can be experienced is mainly determined by 2 external factors:

- Temperature
- Humidity