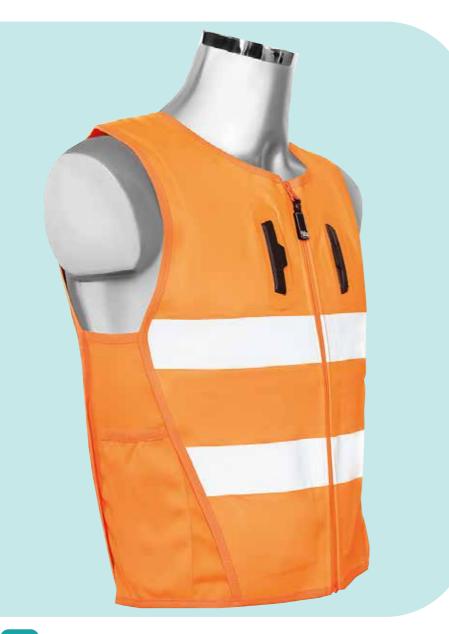

24 to 72 hours

Cools perfectly in temperatures below 40°C and humidity below 90% Ventilation/airflow is needed

DRY COOL TECHNOLOGY

Drycool-13 (Class I)

Comfortable, body conscious high visibility vest using the patented DRYCOOL© technology, offering a high standard in evaporative cooling.

Shell fabric: 100% Polyester

Easy to activate + Keeps you dry while cooling

Machine washable

1) ANSI/Type 0-Class 1 (USA)

Max. 1350 grams (activated)

Body conscious fit

Evaporation

- 1. Fill with tap water
- 2. Divide the water over the front and back panels
- 3. Instant cooling