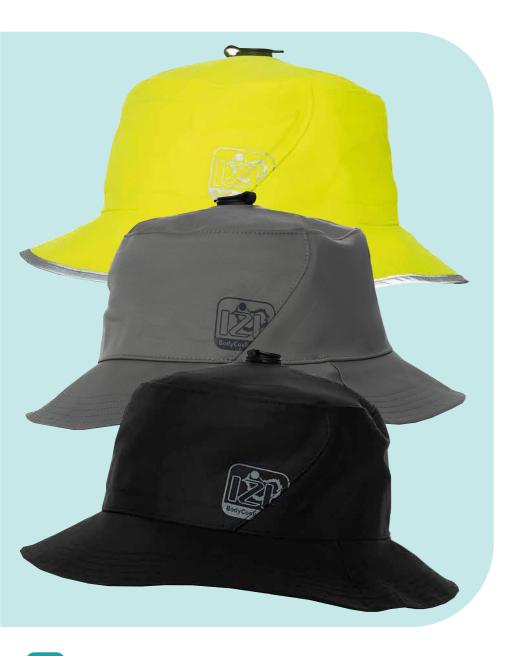

## IZI BODYCOOLING.COM DRY COOL TECHNOLOGY

#### Drycool-16

This patented DRYCOOL© technology, applied to a Bucket hat, is a unique, super absorbing cooling material offering a high standard in evaporative cooling.

Shell fabric:100% Polyester

Keeps you dry while cooling Easy to activate + instant cooling Light weight Machine washable

Max. 300 grams (activated)

Measure your head circumference and choose your size

Evaporation

- 1. Fill with tap water
- 2. Divide the water over the cooling panels
- 3. Instant cooling

24 to 48 hours

Cools perfectly in temperatures below 40°C and humidity below 90% Ventilation/airflow is needed