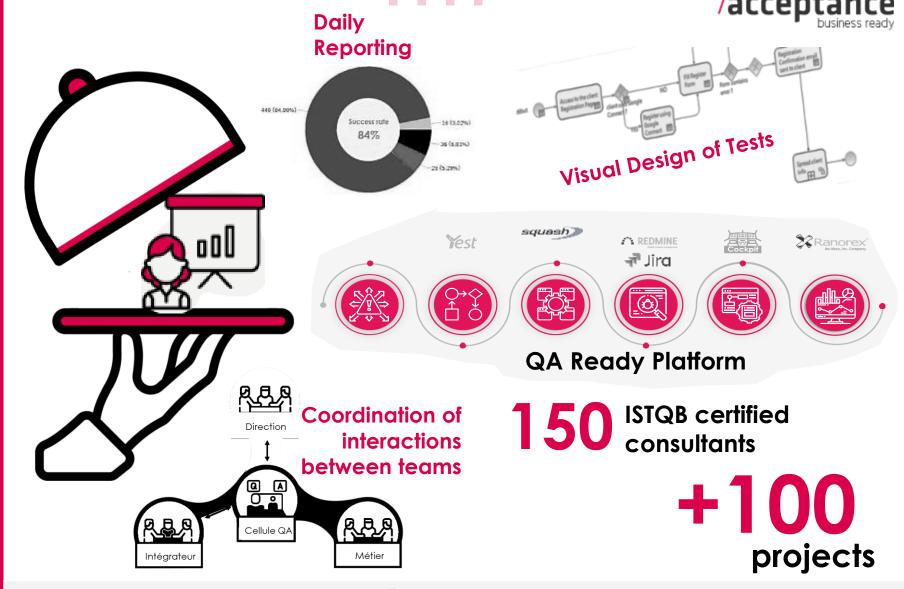

# **IS Integration Testing**

We validate the integration of Y2 in your IS

- Test strategy definition.
- Test platform Provision.
- Visual design of end-to-end tests.
- Test campaigns.
- Daily reporting.
- Daily defect triage.

### **Test strategy**

- Environments
- Test workload
- Test platform

**Business process modeling to cover** 

Visual design of tests to share test coverage with all stakeholders

**Autonomous test campaigns** 

Daily reporting with validation rate

Organization of daily defect triages with all IT teams