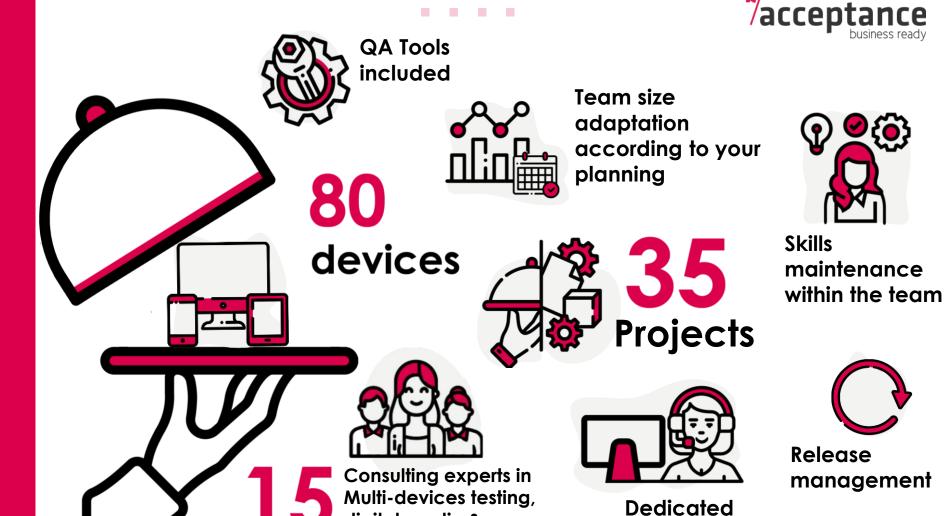

### Test Lab

Our Retail expert service center tests the Y2 version

- Taking charge of edition tests.
- Provision of the test platform.
- Daily reporting.
- Skills Maintenance.

Test package of 30 scenarios:

• Set up : 1 100 €

• Campaign : 1 375 €

No recurring costs