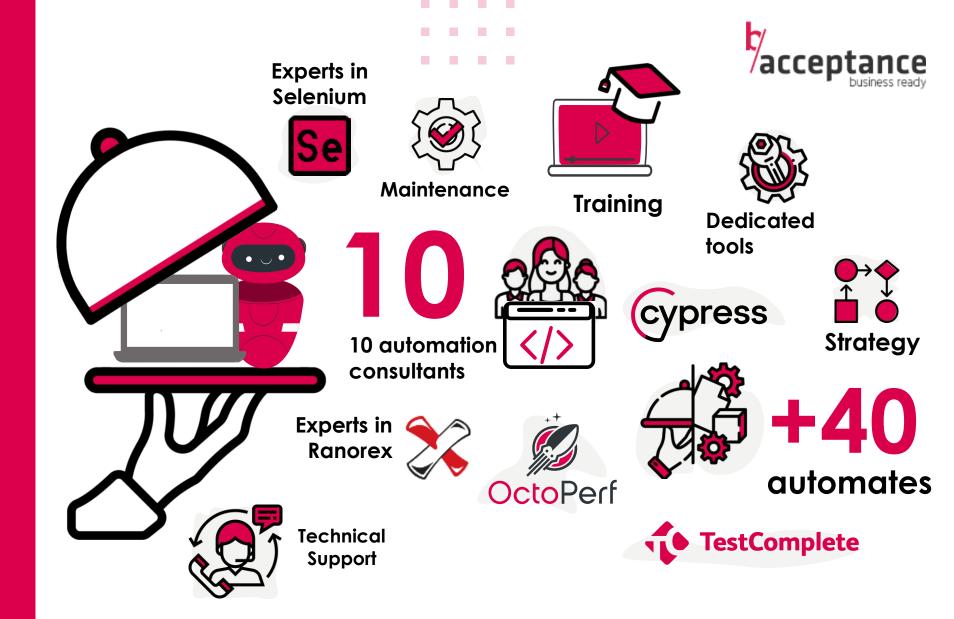

### **Automation Lab**

We develop your Y2 test automate

- Framework definition
- Test scenario scripting.
- Test data management.
- Training in robot use.
- Robot maintenance.

Test package of 30 scenarios:

- •Setup: €15,000 + €4,000 for Licenses
- •Unlimited campaigns: €0
- •Maintenance: on request or €4,000/year