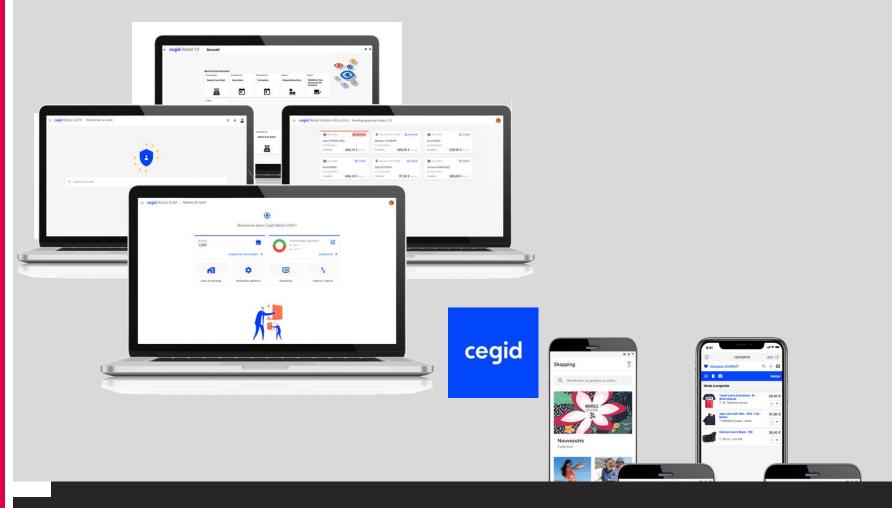

# Cegid Retail Y2 Testing Offers

We are Testing & Business Process
Experts

100% of our consultants are ISTQB Foundation and/or Test Manager certified

# Testing Cegid Retail Y2 - References

Test Lab

**Automation Lab** 

**IS Integration Testing** 

# 3 offers - Testing Cegid Retail Y2

A Testing service for each version Y2

A Y2 test robot available at all times

Y2 integration tests in your Retail IS