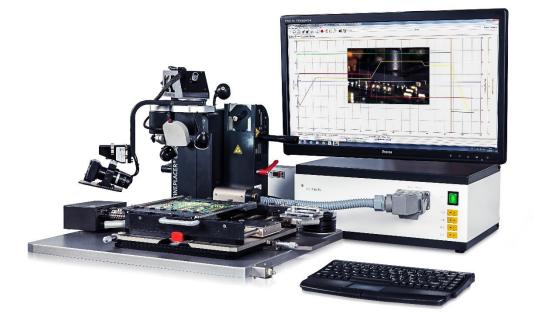

The FINEPLACER<sup>®</sup> core is an all- round hot air rework station for electronic components and assemblies. The complete rework cycle, including desoldering and soldering the component, residual solder removal and reballing, can be performed on the same compact rework system. The spectrum of compatible surfacemount devices ranges from very small (01005) to large components (BGA).