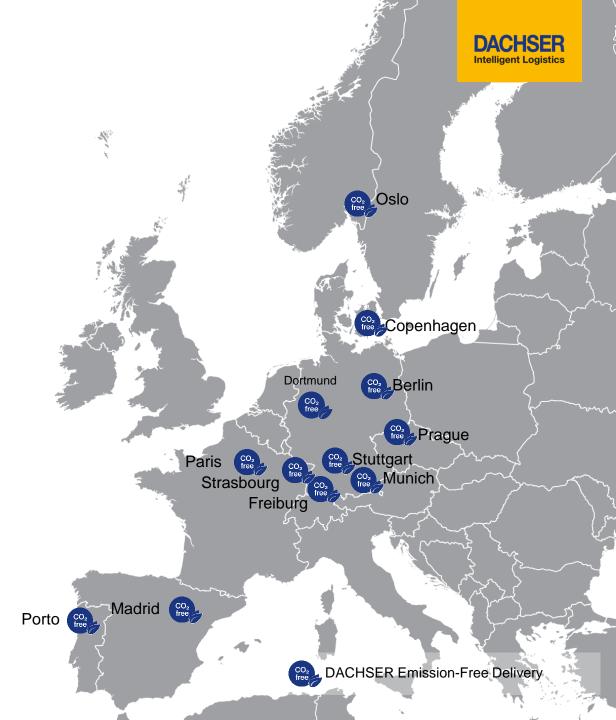

# **Sustainability**

#### **DACHSER Emission-Free Delivery**

- Emission-free delivery concepts in 12 metropolitan regions in Europe
- Tailored new processes for efficient and sustainable design of inner-city delivery traffic
- Delivery of shipments exclusively with modern emission-free vehicles (BEV & Cargo eBikes) in city centers