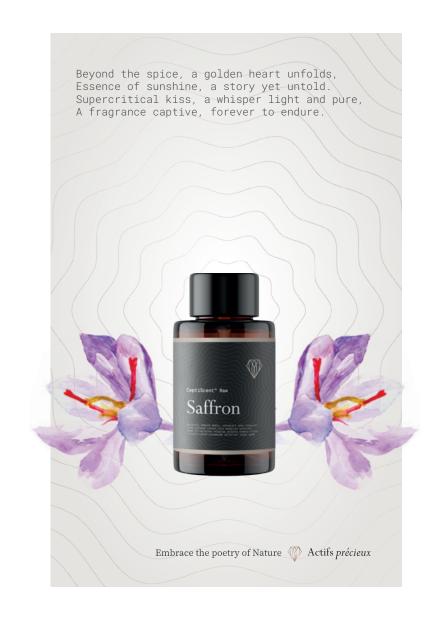

CAPTISCENT™ RAW SAFFRON • AP-611 CROCUS SATIVUS STIGMAS • ORIGIN : IRAN CAS : 8022-19-3 • NATURAL

CaptiScent™ Raw

#### Saffron

Derived through DeepCapt® Supercritical Fluid Extraction (SFE), our new Saffron fragrance captive offers a unique and nuanced olfactive profile.

Gone are the heavy, earthy notes often associated with traditional saffron extracts. This innovative technique unveils a lighter, brighter expression of the saffron essence.

Expect delicate saffron nuances interwoven with subtle hints of honey and hay.

The result is a captivating fragrance element perfect for composing sophisticated and modern olfactive creations.

49

CAPTISCENT™ SELECT SPEARMINT • AP-608 MENTHA SPICATA LEAF • ORIGIN : TUNISIA CAS : 84696-51-5