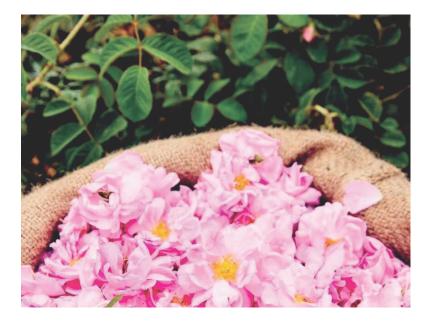

CAPTISCENT™ RAW CENTIFOLIA ROSE • AP-910 ROSA CENTIFOLIA FLOWER • ORIGIN : TUNISIA CAS : 84604-12-6 • NATURAL

CaptiScent™ Raw

#### Centifolia Rose

Centifolia Rose captive, extracted using DeepCapt®, offers a unique and multifaceted olfactive profile prized by perfumers.

The fragrance opens with a honeyed sweetness, reminiscent of May rose absolute, intertwined with fresh, green nuances.

As it develops, a velvety texture emerges, adorned with delicate floral notes of rose and geranium.

The drydown reveals a subtle whisper of fruit, adding a touch of complexity to this captivating fragrance.