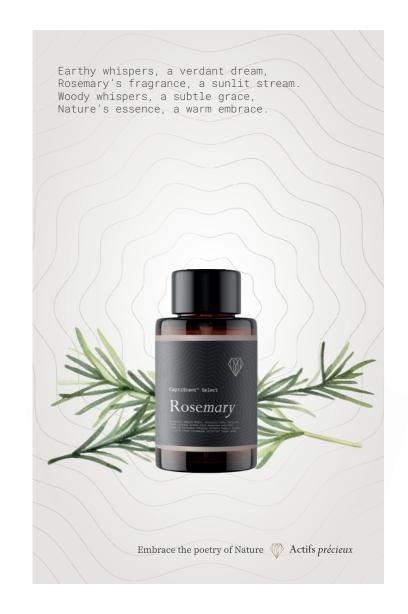

Pink peppercorn extract offers perfumers a versatile tool to create captivating and memorable scents.

CAPTISCENT™ SELECT ROSEMARY • AP-804 ROSMARINUS OFFICINALIS LEAF · ORIGIN : TUNISIA CAS : 8000-25-7 • NATURAL

CaptiScent™ Select

### Rosemary

Rosemary, a timeless botanical known for its invigorating aroma, now offers perfumers a unique palette with our pure fragrance captive.

Expect a refreshingly herbaceous opening, alive with crisp, uplifting camphoraceous notes.

Hints of eucalyptus and pine weave through the heart, evolving into a subtly woody drydown.

This versatile captive offers perfumers the freedom to explore the multifaceted character of rosemary, adding a touch of invigorating elegance to a wide range of fragrance creations.