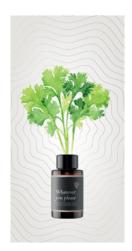

41

CAPTISCENT™ SELECT PARSLEY • AP-818 PETROSELINUM CRISPUM SEED • ORIGIN : TUNISIA CAS : 8000-68-8 • NATURAL

CaptiScent™ Select

## Parsley

Unveiling a new dimension of herbal intrigue, Parsley Seed extract offers a unique and multifaceted olfactory profile.

At its core lies a crisp, vegetal note, reminiscent of freshly cut stems and dewy meadows.

This verdant character is then enlivened by subtle nuances of spice, hinting at warm pepper and a touch of earthy celery seed.

As the fragrance unfolds, a whisper of sweetness emerges, like the delicate nectar of a hidden wildflower.

The result is a captivating aromatic tapestry, both enlivening and subtly sophisticated.

43

CAPTISCENT™ SELECT PINK PEPPER · AP-607 SCHINUS TEREBINTHIFOLIUS FRUIT

ORIGIN : MADAGASCAR CAS : 949495-68-5 • NATURAL