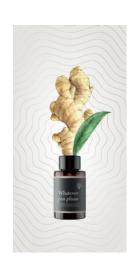

This captive offers a reliable foundation for floral fragrances, particularly rose and tea rose accords.

CAPTISCENT™ SELECT GINGER ROOT • AP-617 ZINGIBER OFFICINALE ROOT EXTRACT • ORIGIN : NIGERIA CAS : 84696-15-1 /8007-08-7 • NATURAL

CaptiScent™ Select

## Ginger

Our DeepCapt® green technology unlocks a unique ginger fragrance captive, offering a fresh and vibrant olfactive profile.

The top notes unveil a burst of zesty lemon and crisp lime, intertwined with the warm, spicy character of ginger root. As the fragrance evolves, a subtle nuance of earthy vetiver emerges, grounding the composition.

This ginger captive presents perfumers with a versatile and multifaceted base, ideal for crafting contemporary and captivating fragrances.

37

CAPTISCENT™ R-SELECT LEATHER ABSOLUTE • AP-631-R ORIGIN : FRANCE • NATURAL