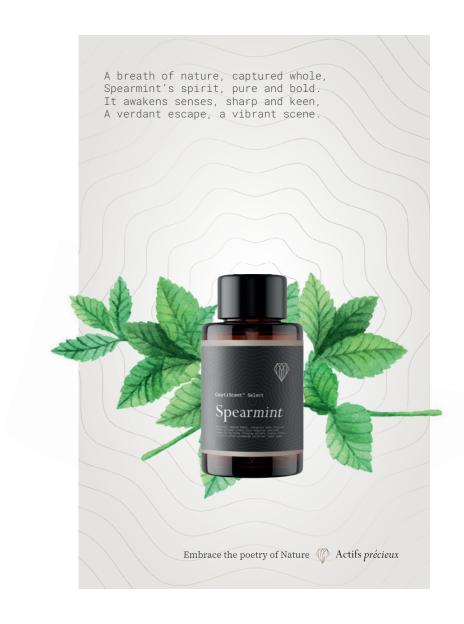

Expect delicate saffron nuances interwoven with subtle hints of honey and hay.

The result is a captivating fragrance element perfect for composing sophisticated and modern olfactive creations.

49

CAPTISCENT™ SELECT SPEARMINT • AP-608 MENTHA SPICATA LEAF • ORIGIN : TUNISIA CAS : 84696-51-5

CaptiScent™ Select

## Spearmint

Spearmint Captive offers a fresh, invigorating fragrance profile true to the botanical.

Uplifting green nuances mingle with crisp, minty facets, evoking a sense of cleanliness and energy.

The aroma unfolds with a subtle sweetness, balanced by a cooling herbal depth.

This versatile captive provides perfumers with a reliable and consistent source of the essence of spearmint, perfect for a variety of fragrance applications.

CAPTISCENT™ RAW VANILLA PLANIFOLIA • AP-827 VANILLA PLANIFOLIA BEANS • ORIGIN : MADAGASCAR CAS : 84650-63-5 • NATURAL