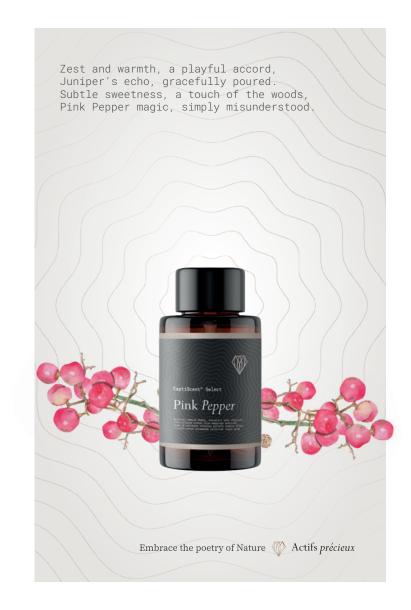

The result is a captivating aromatic tapestry, both enlivening and subtly sophisticated.

43

CAPTISCENT™ SELECT PINK PEPPER · AP-607 SCHINUS TEREBINTHIFOLIUS FRUIT

ORIGIN : MADAGASCAR CAS : 949495-68-5 • NATURAL

CaptiScent™ Select

## Pink Pepper

Pink peppercorn, meticulously extracted through DeepCapt®, unveils a captivating aromatic profile.

The initial burst offers a vibrant interplay of peppery warmth and citrusy freshness, reminiscent of juniper berries.

As it unfolds, a subtle woody depth emerges, laced with hints of balsamic sweetness. This unique character lends itself beautifully to a variety of cosmetic applications.

The aroma's complexity allows for intriguing layering within a fragrance. The lively top notes can add a touch of intrigue to floral compositions, while the balsamic undertones provide a grounding warmth to spicy or oriental accords.

Pink peppercorn extract offers perfumers a versatile tool to create captivating and memorable scents.

CAPTISCENT™ SELECT ROSEMARY • AP-804 ROSMARINUS OFFICINALIS LEAF · ORIGIN : TUNISIA CAS : 8000-25-7 • NATURAL