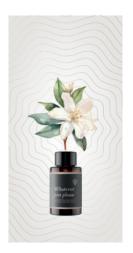

CAPTISCENT™ RAW CENTIFOLIA ROSE • AP-910 ROSA CENTIFOLIA FLOWER • ORIGIN : TUNISIA CAS : 84604-12-6 • NATURAL

CaptiScent™ Raw

#### Centifolia Rose

Centifolia Rose captive, extracted using DeepCapt®, offers a unique and multifaceted olfactive profile prized by perfumers.

The fragrance opens with a honeyed sweetness, reminiscent of May rose absolute, intertwined with fresh, green nuances.

As it develops, a velvety texture emerges, adorned with delicate floral notes of rose and geranium.

The drydown reveals a subtle whisper of fruit, adding a touch of complexity to this captivating fragrance.