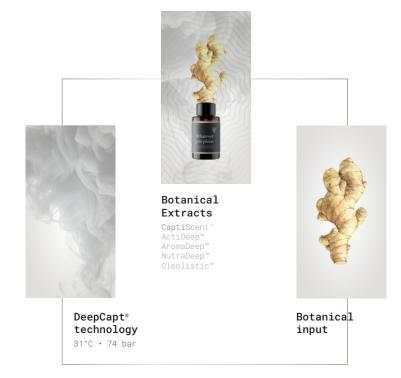

## Setting new standards in botanical extract quality

Our proprietary DeepCapt® technology, coupled with our extensive know-how, allows us to achieve superior results compared to traditional extraction methods.

# We provide holistic resonance through our cutting-edge green tech: DeepCapt®.

Actifs Précieux goes beyond traditional SFE with DeepCapt®.

This innovative technology leverages 15+ years of expertise to unlock the full potential of botanical extracts.

DeepCapt® harnesses the power of Supercritical Fluid Extraction (SFE), a solvent-free process utilizing carbon dioxide above its critical point. This creates a highly effective yet gentle extraction medium, preserving the delicate balance of active compounds and ensuring unparalleled purity and potency.

#### Creativity & innovation

With an extended range of adjustable parameters, such as temperature, filtration & separation, pressure (up to 600 bar) our process widenws the scope of creativity and innovation.