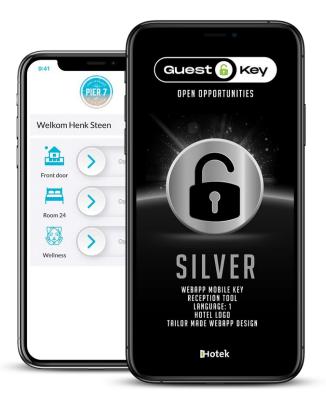

### **GUESTKEY**

Next generation mobile keys for hotels. Make online contact personal again.

## WATCH THE DEMO

Scan QR code of go to **demo.guestkey.nl** 