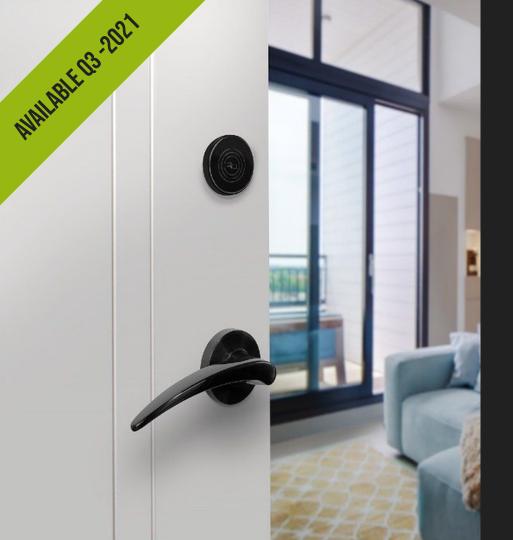

### NEW DESIGN LOCK MINI DESIGN ELITE

Small, stylish and ingenious, with the technique of the future. The HOTEK MINI Elite XS combines modern lock technology with design.

AVAILABLE D3-2021

### **DESIGN FIT, STYLISH AND MODERN** H WHERE IS THE LOCK? **물MODERN 농VISIBI F**