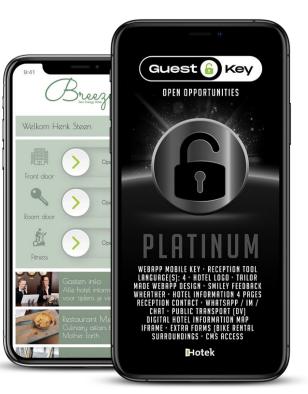

### **GUESTKEY**

Next generation mobile keys for hotels. Make online contact personal again.