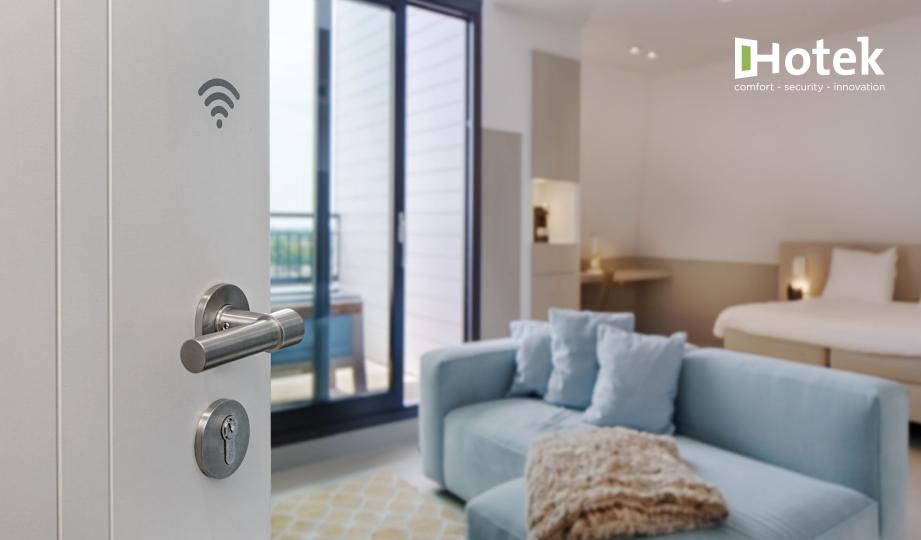

### **E-CYLINDER**

Developed for doors on which no lock would fit but work with a mechanical cylinder, so that's the only thing we need to replace.