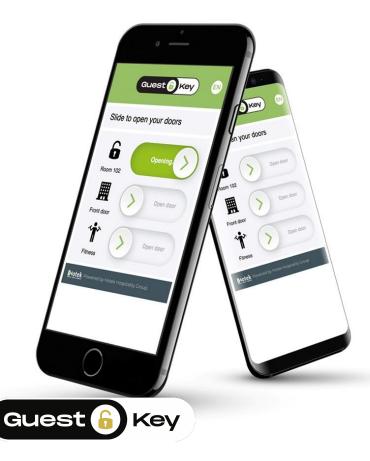

### **GUESTKEY**

Next generation mobile keys for hotels. Make online contact personal again.