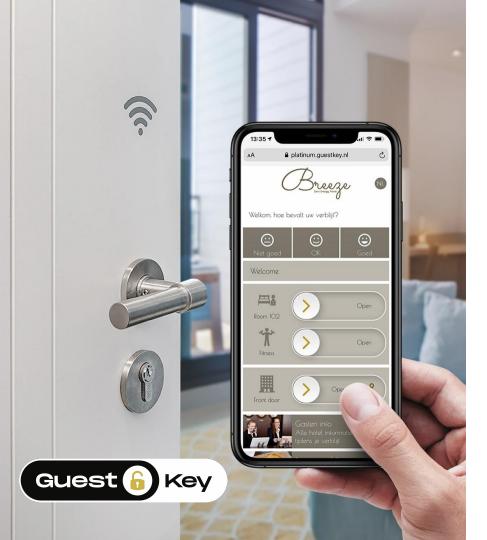

### **GUESTKEY**

Next generation mobile keys for hotels. Make online contact personal again.

## **SAFE ACCESS**

Safe access to any room or space via locks and 'easy' access as a service to guests or users. With comfort and security we provide hospitality that makes any guest feel at home.