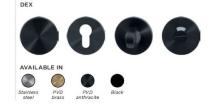

#### DOOR FITTINGS MINI

1

PVD

anthracite

ACE

AVAILABLE IN

PVD

brass

C

Stainless

steel

BENZ

Stainless

steel

PVD

brass

PVD

anthracite

Black

CRUZ

PVD (Physical Vapor Deposition) is a coating which protects the products against wear and corrosion.

Black

66