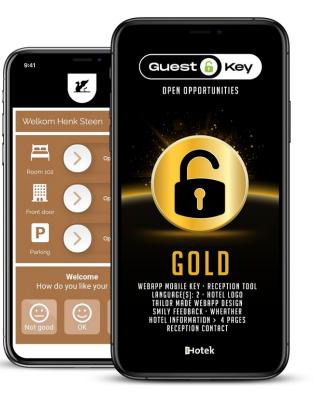

### **GUESTKEY**

Next generation mobile keys for hotels. Make online contact personal again.

## WATCH THE DEMO

Scan QR code of go to **demo.guestkey.nl** 