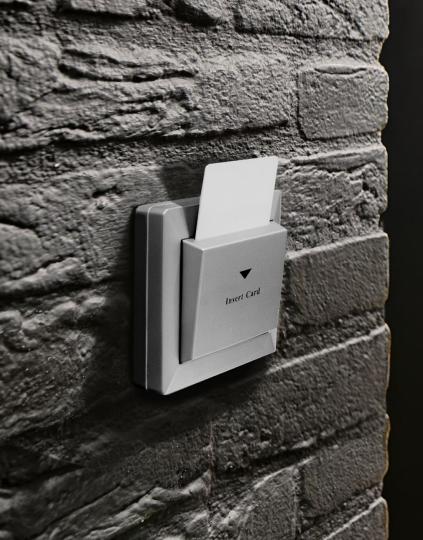

### **UPGRADE KITS**

Developed to transform an existing magstripe lock into a RFID lock.