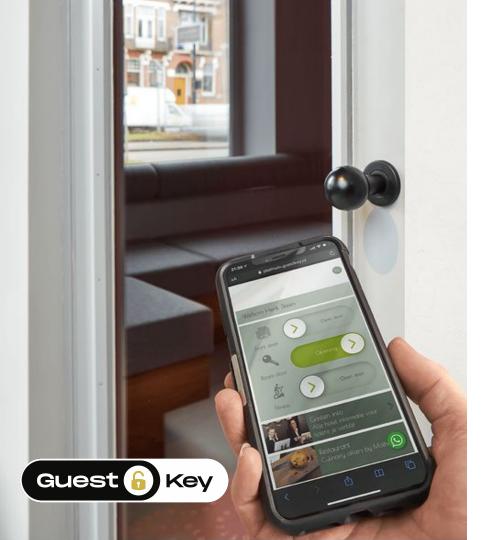

### **GUESTKEY**

Next generation mobile keys for hotels. Make online contact personal again.

## WATCH THE DEMO

Scan QR code of go to **demo.guestkey.nl** 