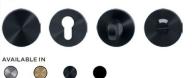

#### DOOR FITTINGS MINI

1

PVD

anthracite

ACE

AVAILABLE IN

PVD

brass

C

Stainless

steel

BENZ

Stainless

steel

PVD

brass

PVD

anthracite

Black

CRUZ

PVD (Physical Vapor Deposition) is a coating which protects the products against wear and corrosion.

Black

66