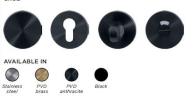

#### DOOR FITTINGS MINI

1

PVD

anthracite

ACE

AVAILABLE IN

PVD

brass

C

Stainless

steel

BENZ

Stainless

steel

PVD

brass

PVD

anthracite

Black

CRUZ

PVD (Physical Vapor Deposition) is a coating which protects the products against wear and corrosion.

Black

66