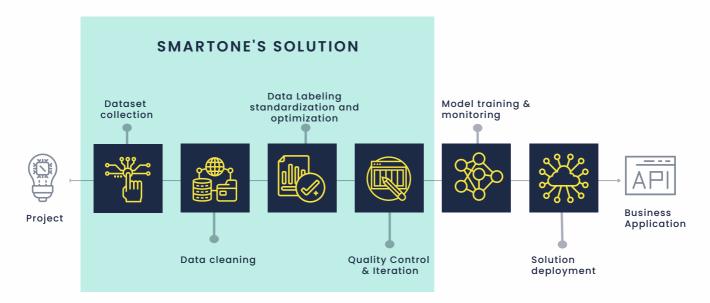

UNIQUE ALL-IN-ONE DATA LABELING SOLUTION THAT FREES UP YOUR DATA SCIENTISTS' VALUABLE TIME

SPEED UP YOUR DATA LABELING OPERATIONS

SMARTONE SUPPORTS YOUR MACHINE LEARNING TEAM BY TRANSFORMING RAW DATA INTO A PLUG-AND-PLAY DATASET WHILE OPTIMIZING COSTS AND RESPECTING YOUR TIME CONSTRAINTS.

# THE SMARTONE "PTS" PROCESS

SMARTONE ENGAGES EACH CUSTOMER IN A COMPREHENSIVE PROCESS THAT INCLUDES "PREP", "TEST" AND "SCALE" – KNOWN INTERNALLY AS "PTS".

1 PREP

We receive your detailed requirements via our website, analyze your needs and develop a customized project plan which includes workflow and budget.

2 TEST

Within 48 hours, we perform a free POC and provide a precise final workflow, quality metrics, skillset requirements and revert with an accurate quote. 3 SCALE

We hire, train and manage your project team to ensure the required accuracy, and set up an effective feedback loop between your team and ours. Our independent quality team makes sure that your dataset meets your goals.