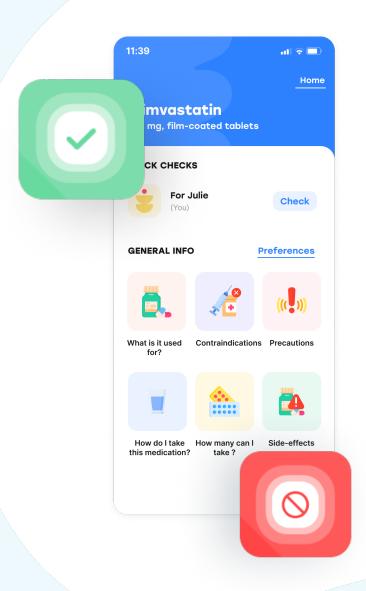

#### 3. Get personalized care advice

**Goodmed** displays the impact of drugs on your health using a color code.

The results are personalized according to your health profile.

- **Green: There is no risk. You can safely take the drug.**
- Red: There is a risk detected. You should not take this drug.