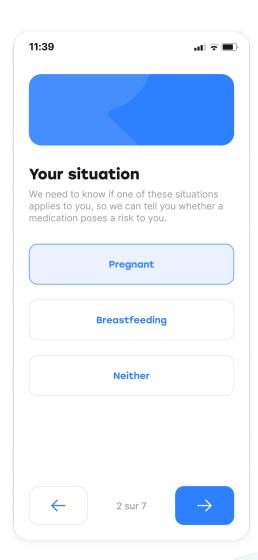

#### 1. Create your unique health profile

The onboarding allows **Goodmed** to create your health profile and personalize your experience.

The following information are requested to deliver the safest care advice.

- → Gender
- $\rightarrow$  Age
- → Pregnancy
- → Breastfeeding
- → Allergies
- → Serious health issues including renal, heart, and liver failures