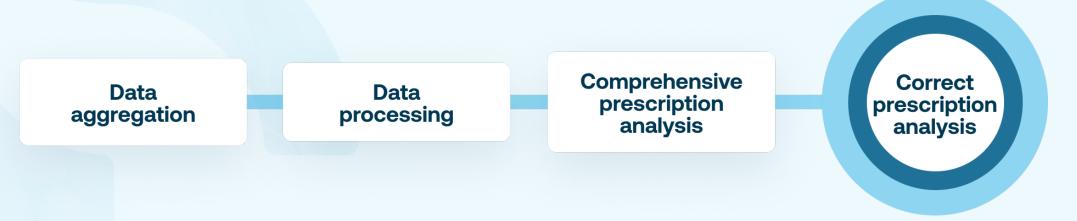

## Medication Intelligence

Synapse Medicine's medication intelligence technology provides a comprehensive overview of drug related information to facilitate decision-making

A holistic overview of drug information

It adapts to each patient's characteristics