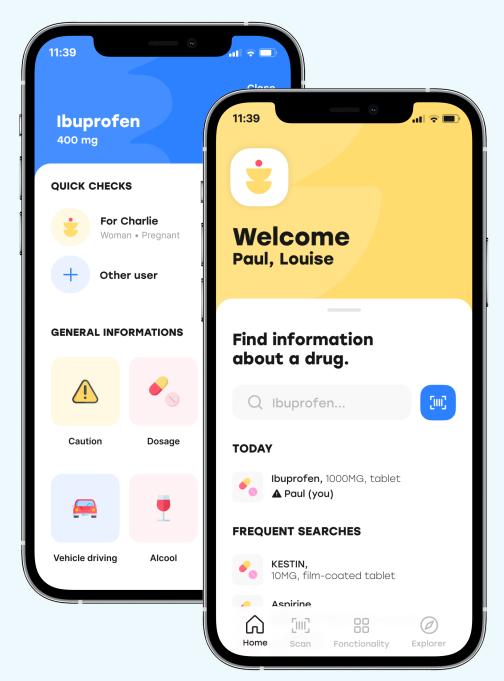

# Improving care with Goodmed

**Goodmed** helps everyone better understand and manage drug treatments in seconds.

- → Delivering personalized care.
- → Increasing patient safety by limiting adverse drug events.
- → Reducing avoidable hospitalization costs.

#### 1. Create your unique health profile

The onboarding allows **Goodmed** to create your health profile and personalize your experience.

The following information are requested to deliver the safest care advice.

- → Gender
- $\rightarrow$  Age
- → Pregnancy
- → Breastfeeding
- → Allergies
- → Serious health issues including renal, heart, and liver failures

#### 2. Scan your drugs

Just take a picture of your drug box and get accurate care advice!

Goodmed will check if:

- → Certain drugs are contraindicated depending on your unique health profile.
- → You can take more than one drug at the same time and if there is no drug interactions.

#### 3. Get personalized care advice

**Goodmed** displays the impact of drugs on your health using a color code.

The results are personalized according to your health profile.

- **Green: There is no risk. You can safely take the drug.**
- Red: There is a risk detected. You should not take this drug.