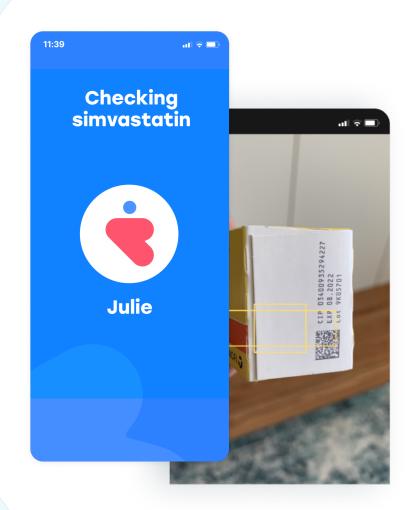

#### 2. Scan your drugs

Just take a picture of your drug box and get accurate care advice!

Goodmed will check if:

- → Certain drugs are contraindicated depending on your unique health profile.
- → You can take more than one drug at the same time and if there is no drug interactions.