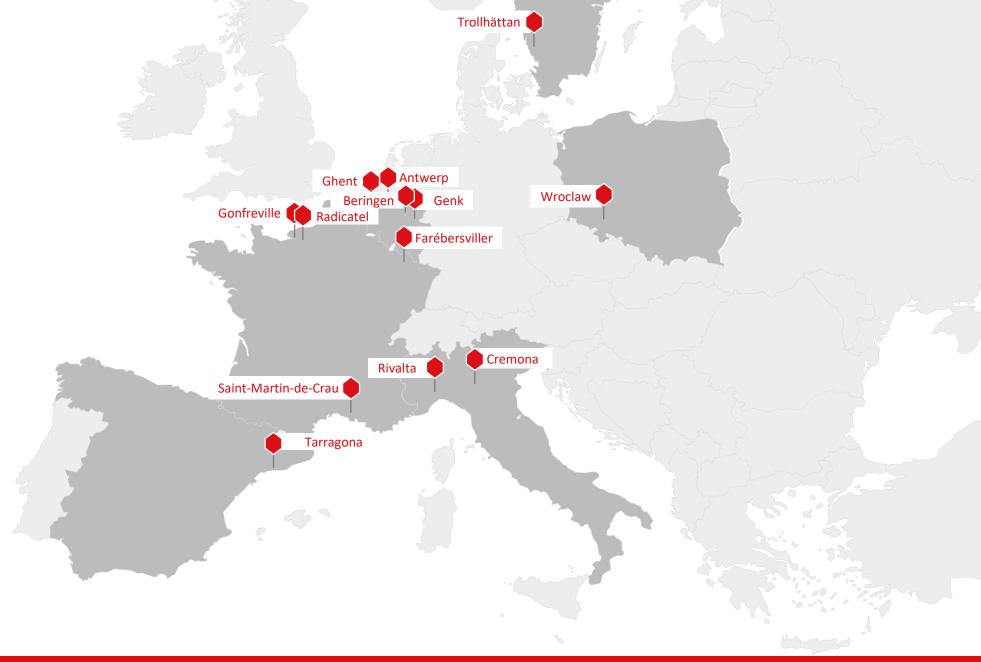

Worldwide we own and operate **+5 000 000** sqm of warehouses in 40 countries.

In Europe we do have **+2 300 000 sqm of warehouses** in the Nordics, Benelux, Southern Europe, France and recently have invested in a new platform in Poland.