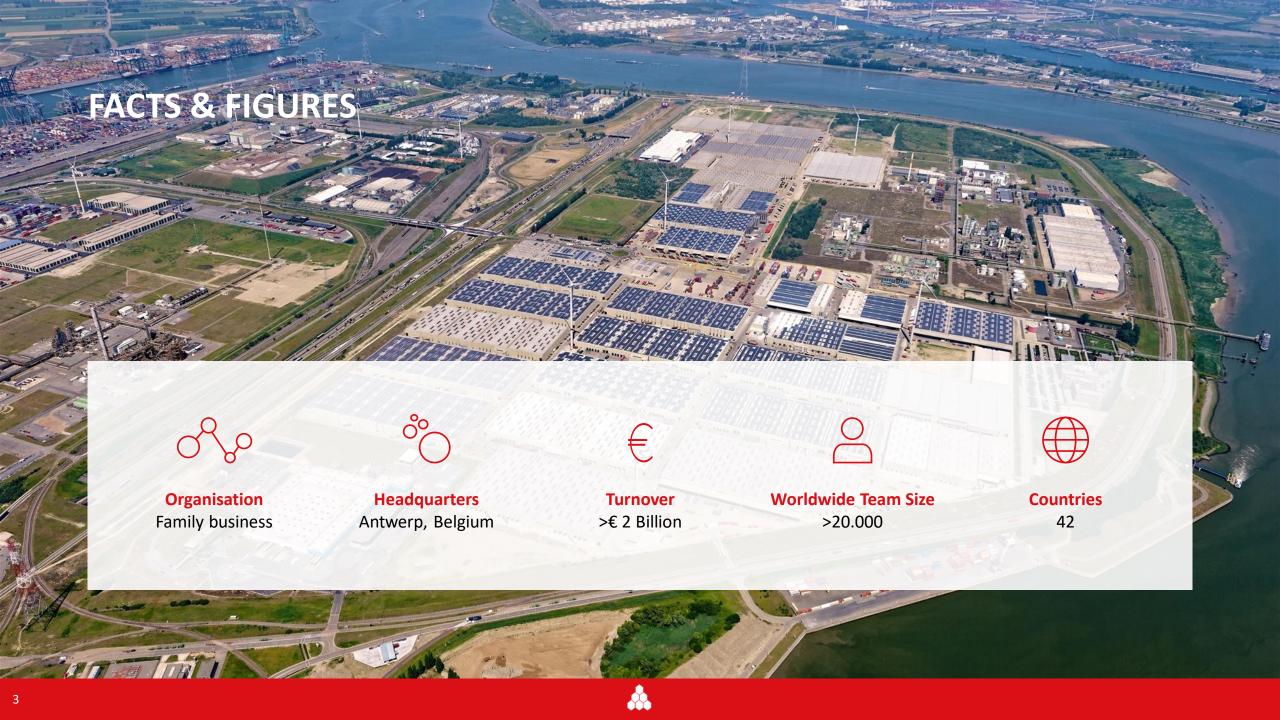

Worldwide we own and operate **+5 000 000** sqm of warehouses in 40 countries.

In Europe we do have **+2 300 000 sqm of warehouses** in the Nordics, Benelux, Southern Europe, France and recently have invested in a new platform in Poland.