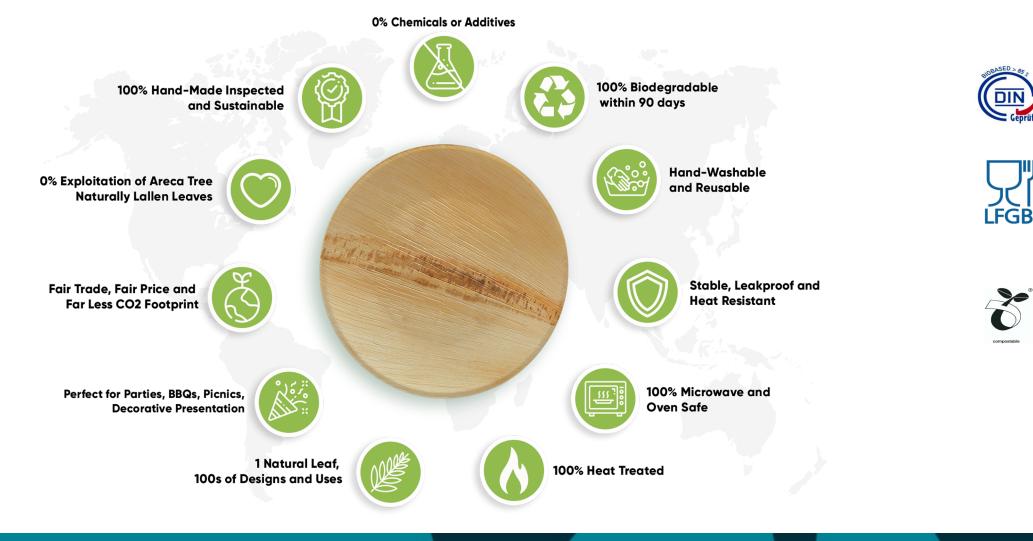

Naturblatt, leaf based tableware offers premium disposables which are

Sustainable, 100% Biodegradable, Without chemicals nor Energy intensive processing.

### A product straight from the hands of Nature