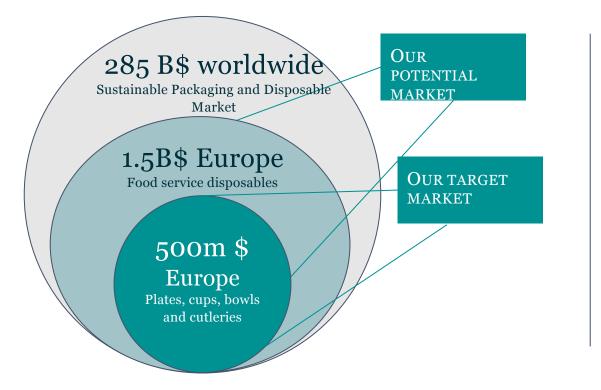

The market for sustainable tableware market is ripe, catapulted by new EU regulations.

The 72% customers in EU preferred sustainable packaging over plastic ones. The awareness is here to grow.

 https://www.statista.com/statistics/1064
 005/awareness-of-sustainablepackaging/