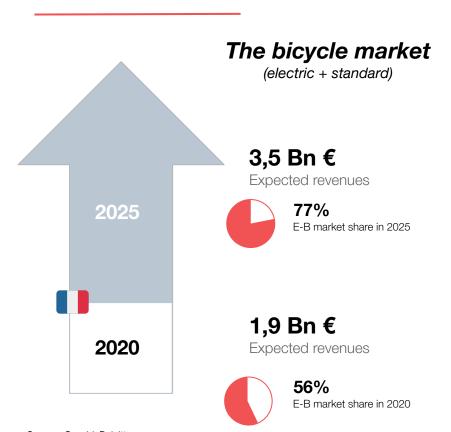

#### 2079 €

Average price of an E-bike in France in 2020, 21% more than in 2019

Ø