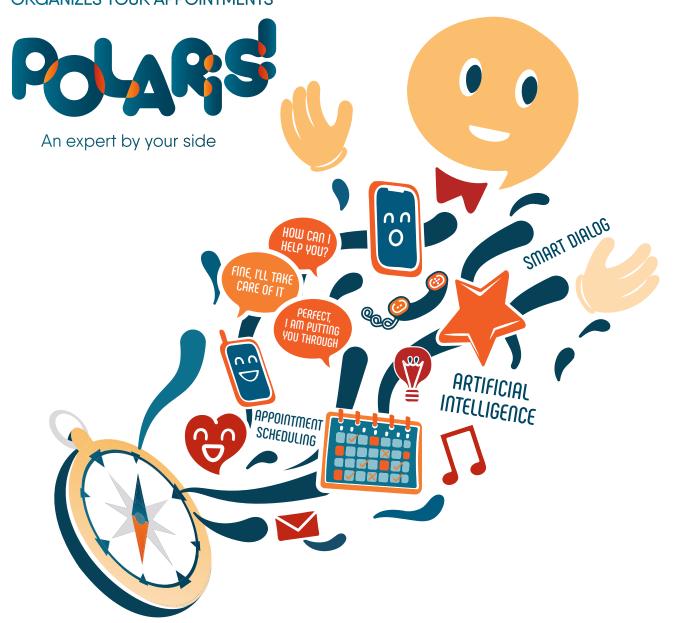

# **CONVERSATIONAL** AI

TALKS TO YOU IN NATURAL LANGUAGE
UNDERSTANDS YOUR INTENTIONS
ASSISTS AND GUIDES YOU IN YOUR REQUESTS
ORGANIZES YOUR APPOINTMENTS

# **POLARIS!**

YOU CALL, YOUR REQUEST IS UNDERSTOOD AND PROCESSED IN LESS THAN 30 SECONDS.

90% of identified processes

60% of the intentions are processed

up to 1,800 calls per hour

100% Artificial Intelligence
of calls are

#### **EFFICIENCY**

POLARIS has a library of predefined processes: appointment booking, identification, interactive dialogues by sector.