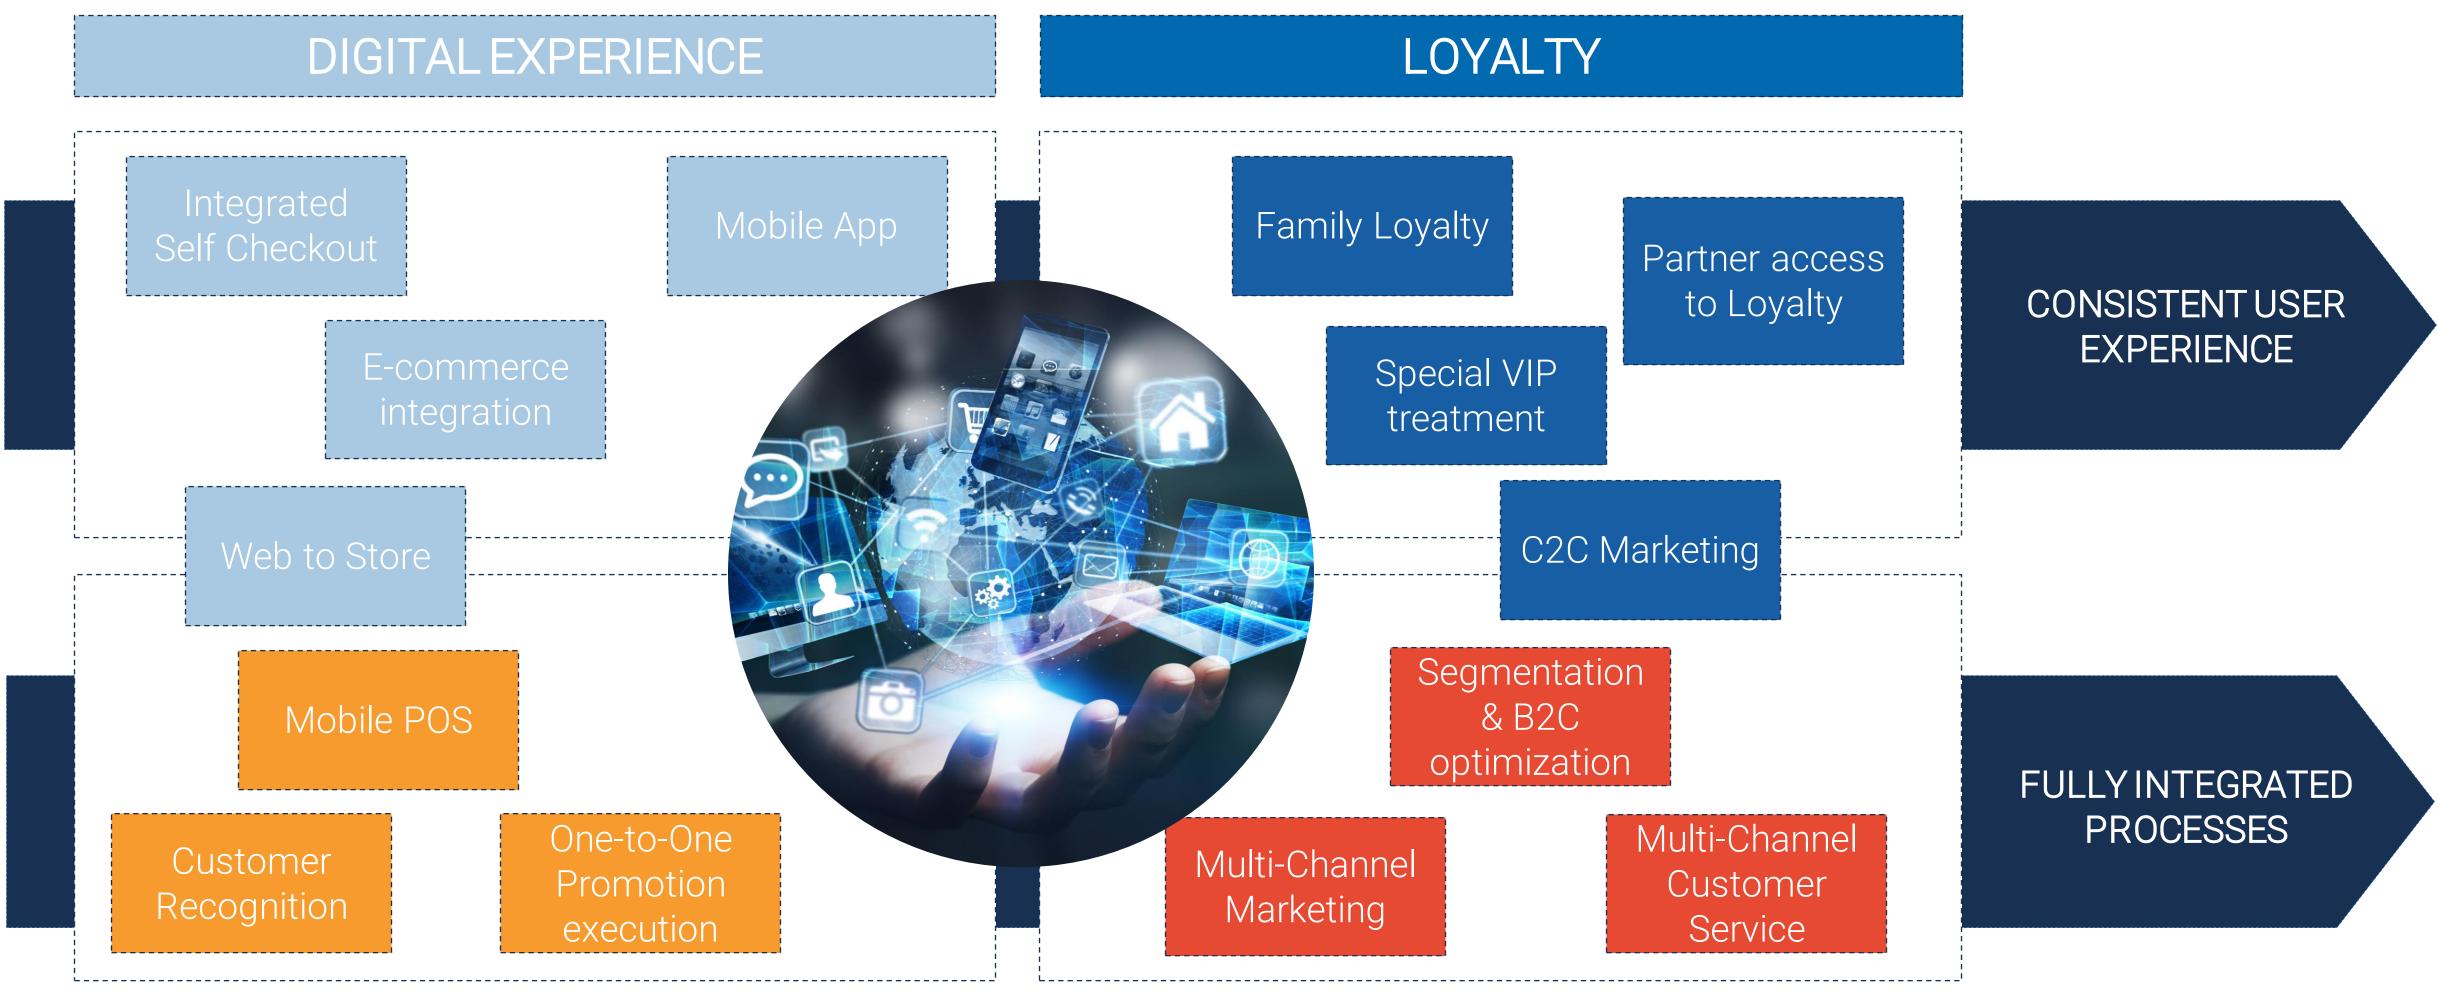

#### **CUSTOMER CENTRIC**

### **Unified vision of customer experience**

### IN STORE EXPERIENCE

### CUSTOMER INTIMACY