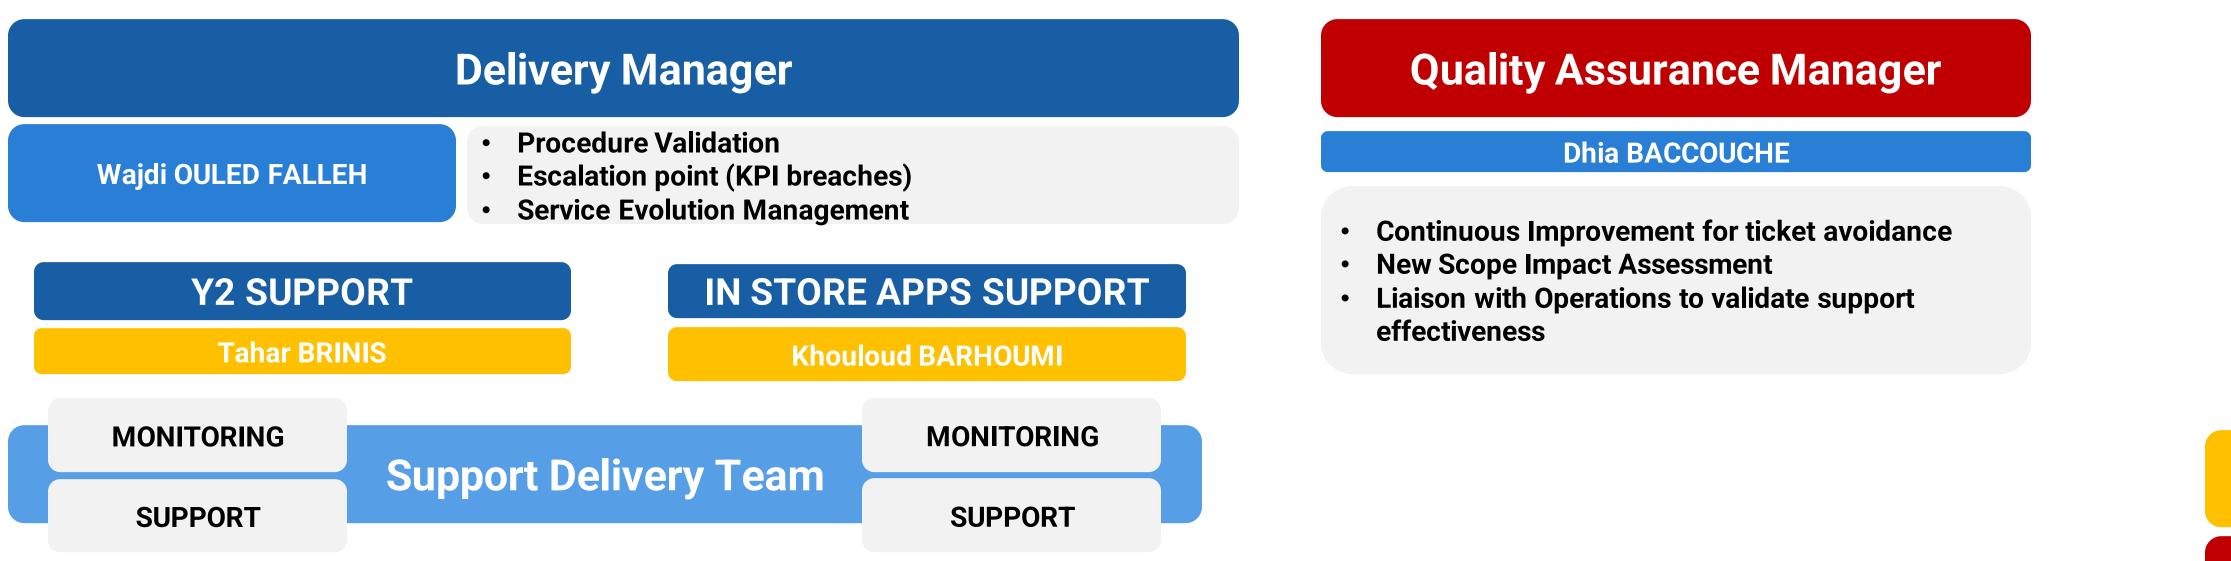

### **Timsoft L2 Support – Governance Structure**

#### Permanent **On Site**

#### Intermitent On Site