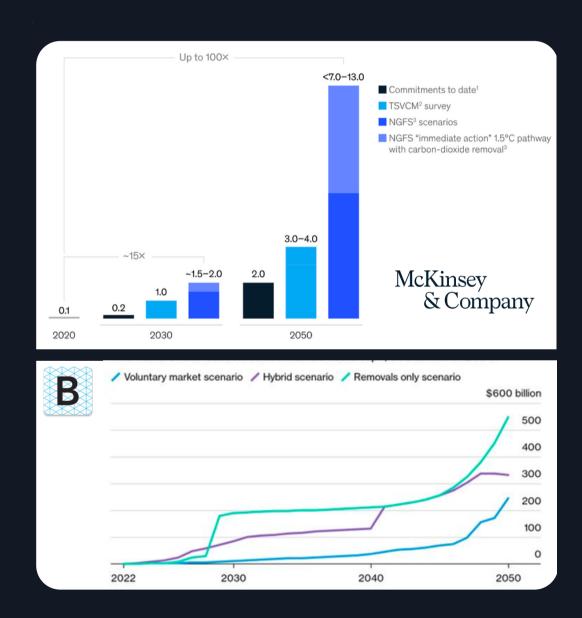

inforest carbon offsets by biggest provider are worthless, analysis shows

BP and Spotify bought carbon credits at risk of link to forced Uyghur labour in China

What do we know about forced labour in Xinjiang?



#### THE GREAT CASH-FOR-CARBON HUSTLE

Offsetting has been hailed as a fix for runaway emissions and climate change—but the market's largest firm sold millions of credits for carbon reductions that weren't real.

By Heidi Blake

October 16, 2023

"Greenwashing, Licence To Pollute...."

#### Yet, Scientific Consensus is unambiguous: Environmental Contributions are Crucial

No pathway to net zero without carbon removal



55% of global GDP depends on Biodiversity Ecosystems

Climate Change Fight

Preventing Nature Loss



### Gaining Strategic Prominence in the Business World







Cost of inaction



# Decoding the Severe Trust Crisis and Resulting Inertia

## Systemic Challenges Fueling Trust Crisis and Restricting Market Capacity









DATA INTEGRITY

Caused by Major Infrastructure Deficiencies

# Introducing Carbonable



### Pivoting from Environmental Pledges to Proven Action

The technology to scale and secure environmental action through integrity





# Three Core Guiding Principles: Data. Execution. Integrity.

#### Establishing the Trust Layer for Eco-Contributions in the Entire Supply Chain



#### Our Bedrock for Action: A Pioneering Technology

#### **Authenticity-Proving Tech** built on Smart-Contracts & Cryptography





- Generating proof of action
- Guaranteeing data integrity
- Immutable, Transparent, Traceable

**Showcase Proof, not Promises.