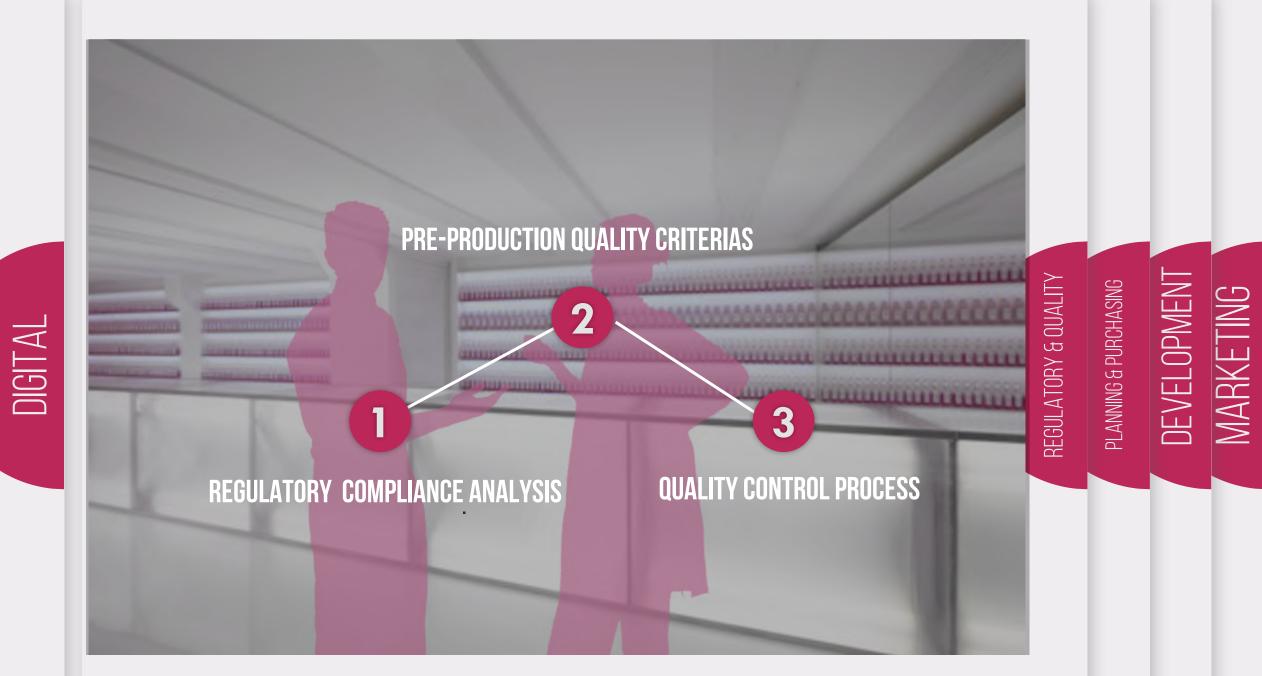

# **STEP 4 REGULATORY AND QUALITY**

in charge on compliance and quality control