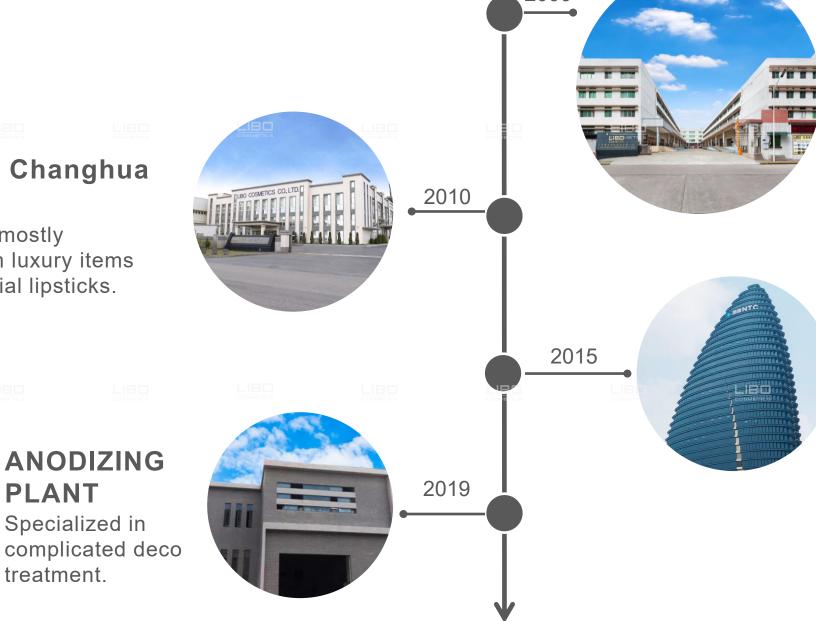

# HISTORY 2000

#### China Dongguan Plant

We've become a mediumsized enterprise with production and management facilities coving over 40,000 square meters and employing over 800 professionals.

#### **Taiwan Changhua** Plant

Produce mostly aluminum luxury items and special lipsticks.

PLANT

treatment.

Specialized in

#### Taiwan **Headquarters**

Sales, marketing, R&D, design and operation collaborate for excellent service.