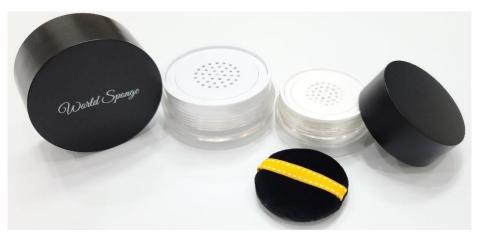

#### 8) Korea Head Office Pictures

1) Air Powder Container

- Newly developed cosmetic Container
- Patent pending mechanism for superior application
- You can easily get a suitable amount of powder by pressing the sifter
- No need to worry about being messed up
- Can use the whole powder in the container
- Easy to refill and convenient to use