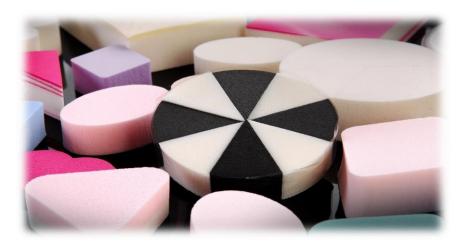

#### 5) NBR Sponge

- Superior pickup and payoff
- Ideal for oil-based makeup
- Ultra fine cell structure
- Luxurious feel
- Good elongation strength

#### 6) SBR Sponge

- Excellent pickup and payoff
- Ideal for non oil-based makeup
- Fine cell structure
- Recommended as a disposable sponge

#### 7) Flocked Foam Puff

- Provides velvety & flawless finish
- Ideal for loose powder & pressed powder
- PU or Satin top available
- Single or Double side flock available

#### 8) Cotton Velvet Puff

- Ideal for loose powder & pressed powder (PU or Satin top available)
- Eco-friendly materials available (organic cotton, corn fiber, etc.)
- Washable materials
- Various shapes and sizes available

#### 9) Polyester Puff

- Most luxurious fabric for powder puff
- Soft texture remains after several washes
- Poly-velvet fabric (Korean) also available

#### 10) Acrylic Fluffy Puff

- Ideal for body powder puff
- Soft fiber are available
- Glitter and fragrance can be added
- Various decorations and packaging available

9) NBR Tip Applicators

- Specially made for eyeshadow makeup
- Can be used as eyeshadow tip
- Smudge eyeliners effectively & beautifully
- Diameter 5.2mm, 6.1mm, 10.1mm available
- Rounded end or pointed end or angle cut available
- Better durability compared to other materials

#### 11) NR Sponge

- Natural Rubber
- Disposable sponge
- Can be composed with several wedges
- Most used amongst makeup artists
- Not recommended for those who suffer from latex allergy

12) New Products