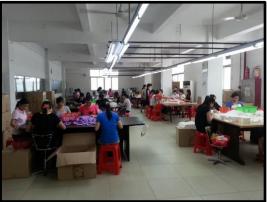

#### 7) Indonesia Manufacturing Factory Pictures

#### 6) Indonesia Manufacturing Factory Status

| Equipment            | Quantity |  |  |
|----------------------|----------|--|--|
| Dust Collector       | 1        |  |  |
| Foaming Machinery    | 2        |  |  |
| Ball Mill            | 4        |  |  |
| Agitator             | 3        |  |  |
| Steamer              | 4        |  |  |
| Slicing Machine      | 3        |  |  |
| Washer & Dehydrator  | 2        |  |  |
| Dryer                | 5        |  |  |
| Buffing Machine      | 40       |  |  |
| Auto Packing Machine | 2        |  |  |
|                      |          |  |  |

#### **Remarks :**

- Land 3,000 m<sup>2</sup>
- Floor Space 4,000 m<sup>2</sup>
- Workers 200 workers