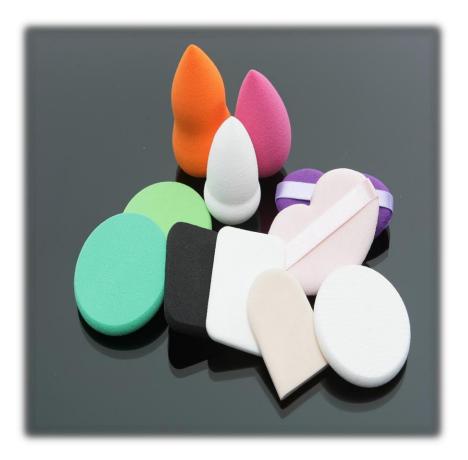

#### 7) Flocked Foam Puff

- Provides velvety & flawless finish
- Ideal for loose powder & pressed powder
- PU or Satin top available
- Single or Double side flock available

#### 8) Cotton Velvet Puff

- Ideal for loose powder & pressed powder (PU or Satin top available)
- Eco-friendly materials available (organic cotton, corn fiber, etc.)
- Washable materials
- Various shapes and sizes available

#### 9) Polyester Puff

- Most luxurious fabric for powder puff
- Soft texture remains after several washes
- Poly-velvet fabric (Korean) also available

#### 10) Acrylic Fluffy Puff

- Ideal for body powder puff
- Soft fiber are available
- Glitter and fragrance can be added
- Various decorations and packaging available

9) NBR Tip Applicators

- Specially made for eyeshadow makeup
- Can be used as eyeshadow tip
- Smudge eyeliners effectively & beautifully
- Diameter 5.2mm, 6.1mm, 10.1mm available
- Rounded end or pointed end or angle cut available
- Better durability compared to other materials

#### 11) NR Sponge

- Natural Rubber
- Disposable sponge
- Can be composed with several wedges
- Most used amongst makeup artists
- Not recommended for those who suffer from latex allergy

12) New Products