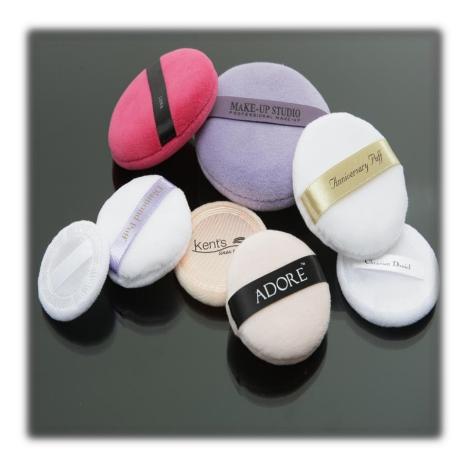

#### 8) Cotton Velvet Puff

- Ideal for loose powder & pressed powder (PU or Satin top available)
- Eco-friendly materials available (organic cotton, corn fiber, etc.)
- Washable materials
- Various shapes and sizes available

#### 9) Polyester Puff

- Most luxurious fabric for powder puff
- Soft texture remains after several washes
- Poly-velvet fabric (Korean) also available