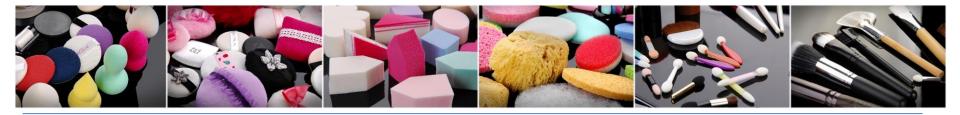

#### 2. Main Products

- 1) Merry-Go-Round
  - Applicator Container
- 2) Twister Eyeshadow Applicator Pen
- 3) NBR Sponge
- 4) SBR Sponge
- 5) Flocked Foam Puff
- 6) Cotton Velvet Puff
- 7) Polyester Puff
- 8) Acrylic Fluffy Puff
- 9) NBR Tip Applicators
- 10) NR Sponge
- 11) New Products

#### 5) NBR Sponge

- Superior pickup and payoff
- Ideal for oil-based makeup
- Ultra fine cell structure
- Luxurious feel
- Good elongation strength

#### 6) SBR Sponge

- Excellent pickup and payoff
- Ideal for non oil-based makeup
- Fine cell structure
- Recommended as a disposable sponge

#### 7) Flocked Foam Puff

- Provides velvety & flawless finish
- Ideal for loose powder & pressed powder
- PU or Satin top available
- Single or Double side flock available

#### 8) Cotton Velvet Puff

- Ideal for loose powder & pressed powder (PU or Satin top available)
- Eco-friendly materials available (organic cotton, corn fiber, etc.)
- Washable materials
- Various shapes and sizes available

#### 9) Polyester Puff

- Most luxurious fabric for powder puff
- Soft texture remains after several washes
- Poly-velvet fabric (Korean) also available

#### 10) Acrylic Fluffy Puff

- Ideal for body powder puff
- Soft fiber are available
- Glitter and fragrance can be added
- Various decorations and packaging available

9) NBR Tip Applicators

- Specially made for eyeshadow makeup
- Can be used as eyeshadow tip
- Smudge eyeliners effectively & beautifully
- Diameter 5.2mm, 6.1mm, 10.1mm available
- Rounded end or pointed end or angle cut available
- Better durability compared to other materials

#### 11) NR Sponge

- Natural Rubber
- Disposable sponge
- Can be composed with several wedges
- Most used amongst makeup artists
- Not recommended for those who suffer from latex allergy

12) New Products