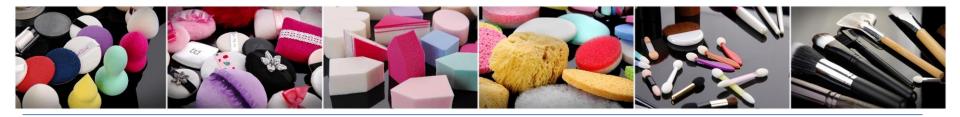

#### 5) NBR Sponge

- Superior pickup and payoff
- Ideal for oil-based makeup
- Ultra fine cell structure
- Luxurious feel
- Good elongation strength

#### 6) SBR Sponge

- Excellent pickup and payoff
- Ideal for non oil-based makeup
- Fine cell structure
- Recommended as a disposable sponge

#### 7) Flocked Foam Puff

- Provides velvety & flawless finish
- Ideal for loose powder & pressed powder
- PU or Satin top available
- Single or Double side flock available

#### 8) Cotton Velvet Puff

- Ideal for loose powder & pressed powder (PU or Satin top available)
- Eco-friendly materials available (organic cotton, corn fiber, etc.)
- Washable materials
- Various shapes and sizes available

#### 9) Polyester Puff

- Most luxurious fabric for powder puff
- Soft texture remains after several washes
- Poly-velvet fabric (Korean) also available

#### 10) Acrylic Fluffy Puff

- Ideal for body powder puff
- Soft fiber are available
- Glitter and fragrance can be added
- Various decorations and packaging available

9) NBR Tip Applicators

- Specially made for eyeshadow makeup
- Can be used as eyeshadow tip
- Smudge eyeliners effectively & beautifully
- Diameter 5.2mm, 6.1mm, 10.1mm available
- Rounded end or pointed end or angle cut available
- Better durability compared to other materials

#### 11) NR Sponge

- Natural Rubber
- Disposable sponge
- Can be composed with several wedges
- Most used amongst makeup artists
- Not recommended for those who suffer from latex allergy

12) New Products