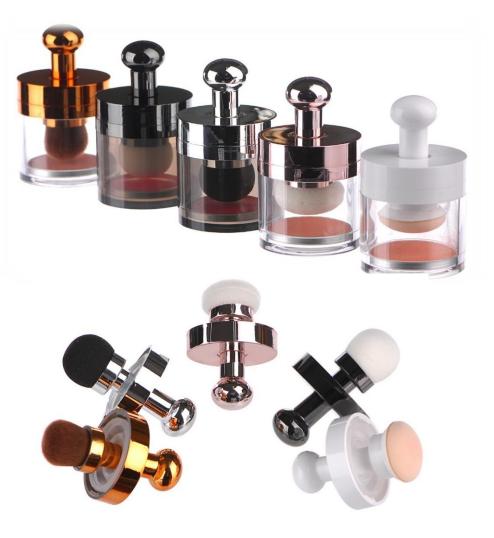

3) Merry-Go-Round Applicator Container

- Newly developed cosmetic container
- Patented mechanism for superior applicator container
- Easy to apply makeup to the skin without using additional applicators
- Convenient to use formulation to the last bit