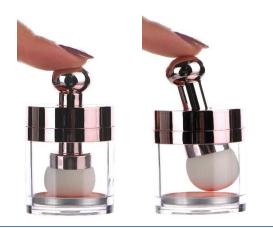

3) Merry-Go-Round Applicator Container

- Newly developed cosmetic container
- Patented mechanism for superior applicator container
- Easy to apply makeup to the skin without using additional applicators
- Convenient to use formulation to the last bit