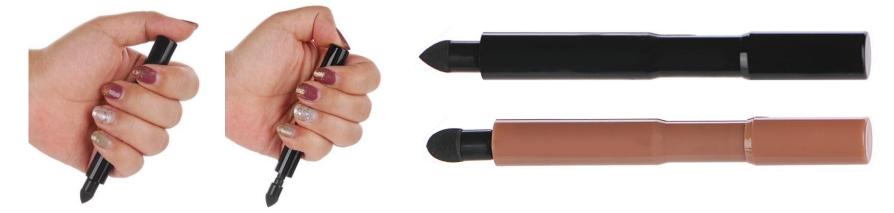

3) Merry-Go-Round Applicator Container

- Newly developed cosmetic container
- Patented mechanism for superior applicator container
- Easy to apply makeup to the skin without using additional applicators
- Convenient to use formulation to the last bit

4) Twister Eyeshadow Applicator Pen

- Newly developed cosmetic applicator pen
- Patented mechanism for superior application
- Lightweight and convenient for easy carriage
- No messy formulation around the cap & shaft
- Auto circulation movement to help apply formulation onto applicator