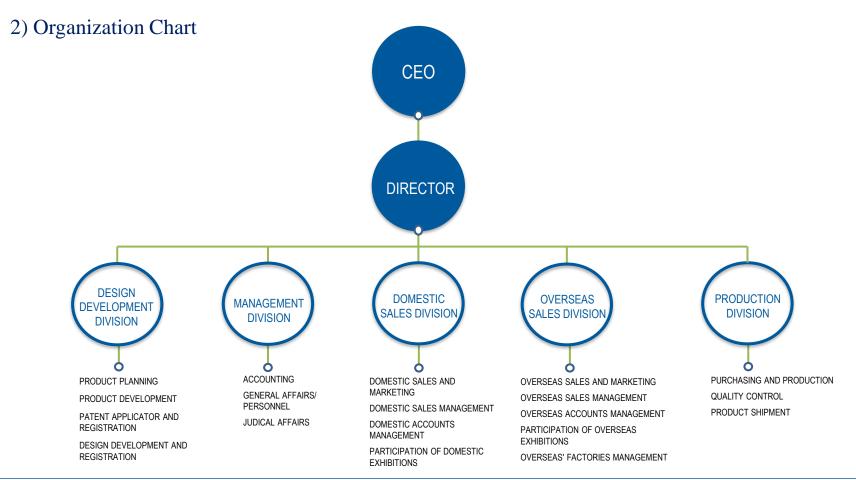

#### 1) Company Information

| <b>Company Name</b> | World Sponge Manufacturing Co., Ltd.                                                                     |
|---------------------|----------------------------------------------------------------------------------------------------------|
| President           | SONG, Ho-Suk                                                                                             |
| Head Office         | No. 1008, D Block, 1, Seonsuchongongwon-ro, Namdong-Gu,<br>Incheon, Korea 21582                          |
| Factory             | China (1 <sup>st</sup> Manufacturing Factory)<br>Indonesia (2 <sup>nd</sup> Manufacturing Factory – TBA) |
| Website             | http://www.worldsponge.co.kr/                                                                            |
| Establishment       | April, 2013                                                                                              |
| Capital             | Approximately US\$1,000,000                                                                              |
| Main Activity       | Manufacturing cosmetic sponges, puffs, brushes, & accessories                                            |