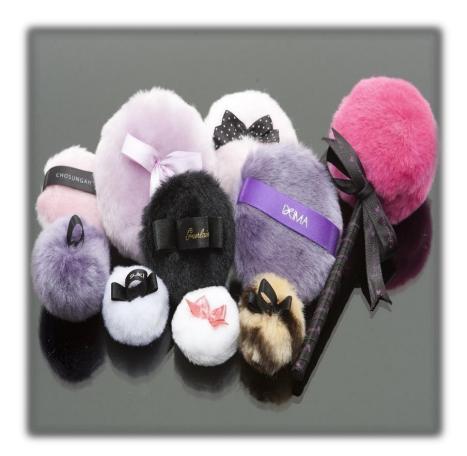

#### 10) Acrylic Fluffy Puff

- Ideal for body powder puff
- Soft fiber are available
- Glitter and fragrance can be added
- Various decorations and packaging available

9) NBR Tip Applicators

- Specially made for eyeshadow makeup
- Can be used as eyeshadow tip
- Smudge eyeliners effectively & beautifully
- Diameter 5.2mm, 6.1mm, 10.1mm available
- Rounded end or pointed end or angle cut available
- Better durability compared to other materials