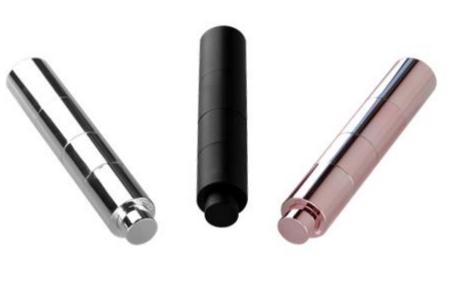

3) Merry-Go-Round Applicator Container

- Newly developed cosmetic container
- Patented mechanism for superior applicator container
- Easy to apply makeup to the skin without using additional applicators
- Convenient to use formulation to the last bit

4) Twister Eyeshadow Applicator Pen

- Newly developed cosmetic applicator pen
- Patented mechanism for superior application
- Lightweight and convenient for easy carriage
- No messy formulation around the cap & shaft
- Auto circulation movement to help apply formulation onto applicator