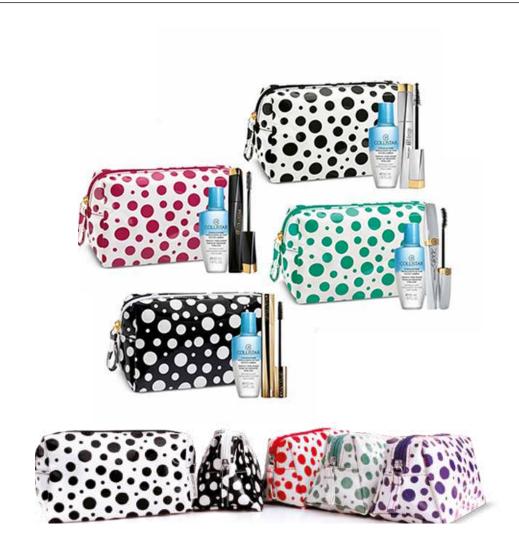

#### Bags Atelier

Beauty & Accessories

Fabric & textiles

Gifts & gadgets
CLASSIC & NEW CREATION

Packaging Design

Eco Solutions
THE GREEN CHOICE

TRAVEL BAG / TRAVEL CASES / PENCIL CASES / SPORT BAG / BUSINESS / SUMMER BAGS INFLATABLE BAGS / CLUTCHES / MAKE UP BAG / MOMMY BAG / POCHETTES / BEAUTY CASE BRUSH CASE.

# Beauty & Accessories

BRUSHES / SILICON BRUSH / MASSAGE GLOVE / MAKE UP SPONGES / MIRROR / CLEANER / EYE MASK / BODY CARE / SPONGE / BATH ACCESSORIES.

KITCHEN ACCESSORIES / OVEN MITTS / POT HOLDERS / HOME ACCESSORIES / RUGS / BLANKET / SCARVES / ECO BAGS / NATURAL / FABRIC BAGS / BATH TOWELS / BEACH TOWELS.