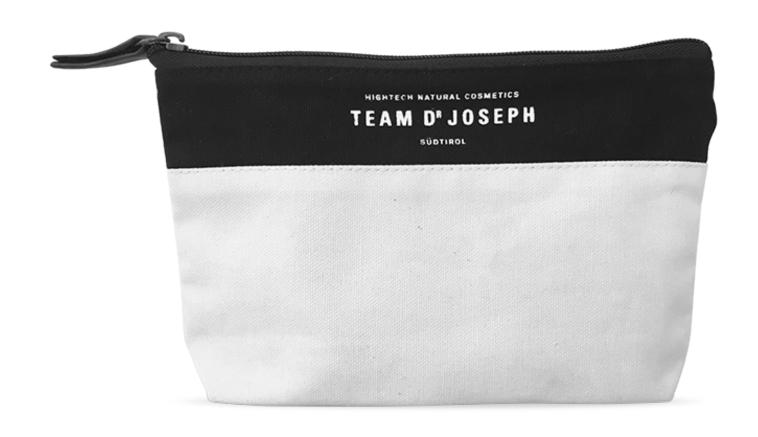

# Beauty & Accessories

BRUSHES / SILICON BRUSH / MASSAGE GLOVE / MAKE UP SPONGES / MIRROR / CLEANER / EYE MASK / BODY CARE / SPONGE / BATH ACCESSORIES.

KITCHEN ACCESSORIES / OVEN MITTS / POT HOLDERS / HOME ACCESSORIES / RUGS / BLANKET / SCARVES / ECO BAGS / NATURAL / FABRIC BAGS / BATH TOWELS / BEACH TOWELS.