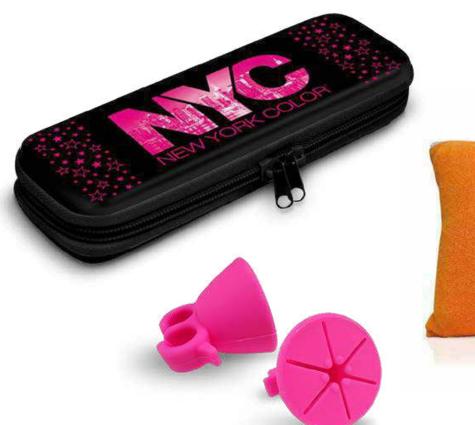

# Beauty & Accessories

BRUSHES / SILICON BRUSH / MASSAGE GLOVE / MAKE UP SPONGES / MIRROR / CLEANER / EYE MASK / BODY CARE / SPONGE / BATH ACCESSORIES.

KITCHEN ACCESSORIES / OVEN MITTS / POT HOLDERS / HOME ACCESSORIES / RUGS / BLANKET / SCARVES / ECO BAGS / NATURAL / FABRIC BAGS / BATH TOWELS / BEACH TOWELS.