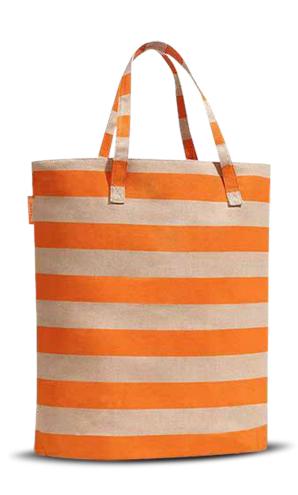

# Beauty & Accessories

BRUSHES / SILICON BRUSH / MASSAGE GLOVE / MAKE UP SPONGES / MIRROR / CLEANER / EYE MASK / BODY CARE / SPONGE / BATH ACCESSORIES.

KITCHEN ACCESSORIES / OVEN MITTS / POT HOLDERS / HOME ACCESSORIES / RUGS / BLANKET / SCARVES / ECO BAGS / NATURAL / FABRIC BAGS / BATH TOWELS / BEACH TOWELS.