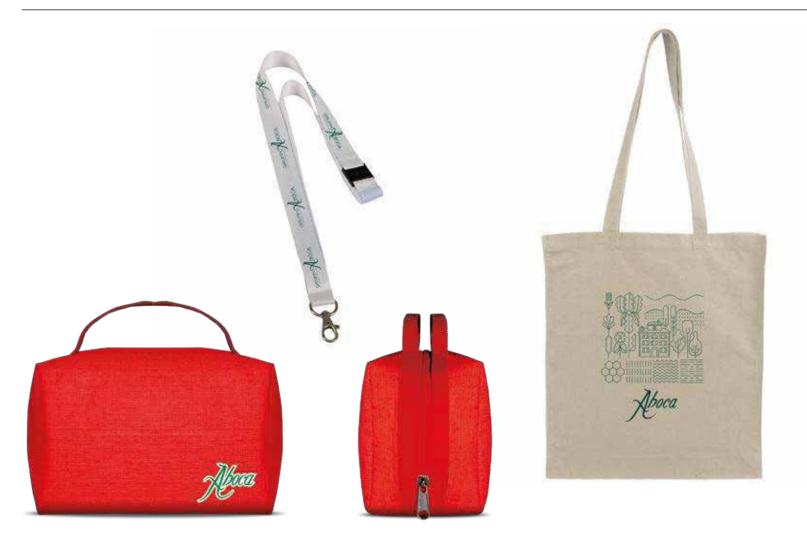

#### Bags Atelier

Beauty & Accessories

Fabric & textiles

Gifts & gadgets
CLASSIC & NEW CREATION

Packaging Design

Eco Solutions
THE GREEN CHOICE

TRAVEL BAG / TRAVEL CASES / PENCIL CASES / SPORT BAG / BUSINESS / SUMMER BAGS INFLATABLE BAGS / CLUTCHES / MAKE UP BAG / MOMMY BAG / POCHETTES / BEAUTY CASE BRUSH CASE.

# Beauty & Accessories

BRUSHES / SILICON BRUSH / MASSAGE GLOVE / MAKE UP SPONGES / MIRROR / CLEANER / EYE MASK / BODY CARE / SPONGE / BATH ACCESSORIES.

KITCHEN ACCESSORIES / OVEN MITTS / POT HOLDERS / HOME ACCESSORIES / RUGS / BLANKET / SCARVES / ECO BAGS / NATURAL / FABRIC BAGS / BATH TOWELS / BEACH TOWELS.

## Gift & Gadgets CLASSIC & NEW CREATION

HOME & KITCHEN / MUGS / TINS & CONTAINERS / BABY TOYS / PENCILS COLORS / OUTDOOR / LEISURE TIMES / WATER BOTTLES / OFFICE & BUSINESS / PENS & WRITING / TOOLS / STATIONERY.