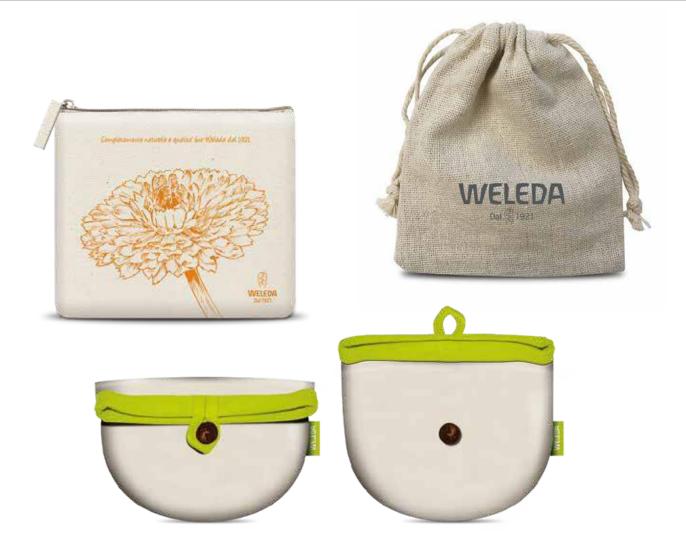

#### Bags Atelier

Beauty & Accessories

Fabric & textiles

Gifts & gadgets
CLASSIC & NEW CREATION

Packaging Design

Eco Solutions
THE GREEN CHOICE

TRAVEL BAG / TRAVEL CASES / PENCIL CASES / SPORT BAG / BUSINESS / SUMMER BAGS INFLATABLE BAGS / CLUTCHES / MAKE UP BAG / MOMMY BAG / POCHETTES / BEAUTY CASE BRUSH CASE.

# Beauty & Accessories

BRUSHES / SILICON BRUSH / MASSAGE GLOVE / MAKE UP SPONGES / MIRROR / CLEANER / EYE MASK / BODY CARE / SPONGE / BATH ACCESSORIES.

KITCHEN ACCESSORIES / OVEN MITTS / POT HOLDERS / HOME ACCESSORIES / RUGS / BLANKET / SCARVES / ECO BAGS / NATURAL / FABRIC BAGS / BATH TOWELS / BEACH TOWELS.

## Gift & Gadgets CLASSIC & NEW CREATION

HOME & KITCHEN / MUGS / TINS & CONTAINERS / BABY TOYS / PENCILS COLORS / OUTDOOR / LEISURE TIMES / WATER BOTTLES / OFFICE & BUSINESS / PENS & WRITING / TOOLS / STATIONERY.