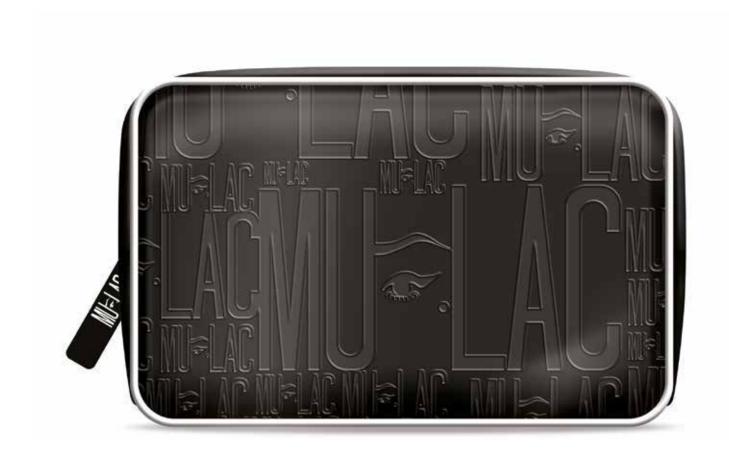

#### Bags Atelier

Beauty & Accessories

Fabric & textiles

Gifts & gadgets
CLASSIC & NEW CREATION

Packaging Design

Eco Solutions
THE GREEN CHOICE

TRAVEL BAG / TRAVEL CASES / PENCIL CASES / SPORT BAG / BUSINESS / SUMMER BAGS INFLATABLE BAGS / CLUTCHES / MAKE UP BAG / MOMMY BAG / POCHETTES / BEAUTY CASE BRUSH CASE.

# Beauty & Accessories

BRUSHES / SILICON BRUSH / MASSAGE GLOVE / MAKE UP SPONGES / MIRROR / CLEANER / EYE MASK / BODY CARE / SPONGE / BATH ACCESSORIES.

KITCHEN ACCESSORIES / OVEN MITTS / POT HOLDERS / HOME ACCESSORIES / RUGS / BLANKET / SCARVES / ECO BAGS / NATURAL / FABRIC BAGS / BATH TOWELS / BEACH TOWELS.