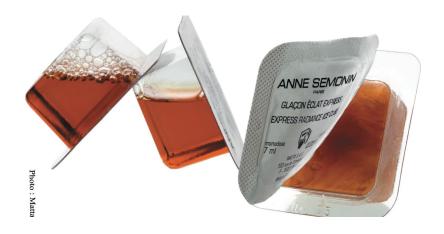

#### **VERTICAL FILLING**

dose can be thermoformed from both sides.

The vertical filling is suitable for liquid products such as micellar waters, oils, emulsions or bi-phase formulas.

His snap-off opening is particulary suitable for bottle shape doses.

BOTH SIDES ARE THICK AND SOLID MATERIAL.