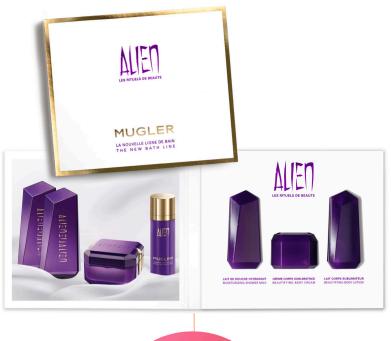

heart, these pearls are highlighted in our doses, offering a multitude of customization possibilities.





BI-COLOR:
Revolutionary
technology for
casting two
products in the
same cavity



Thanks to his expertise, Livcer has developped way to sample lipstick with double formulas, a balm in center and lipstick outside.

we offer this process for skincare. with the help of a complex system of pumps, we can fill, in the same dose a gel, a cream, or a liquid simultaneously.

This innovation allows brands offering this type of technology, to promote with ease their products.



#### **STANDARD MOLDS**

We
offer more than
130 STANDARD MOLDS
for skin care and make up.

With or without brushes, shapes, capacity, applications, our range is very diversified to meet your needs.























#### **CUSTOM MOLDS**

Our cutting edge industrial tools, talented teams and versatile thermoforming process allow us to create the SINGLE-DOSE PACKAGING OF YOUR CHOICE.

Based on your brief, we design a unique single-dose shape that is exclusive to your brand.



## MANAGERIAL STAFF

- Managing director and sales Manager: Aude de Livonnière
- Sales coordinators : Catherine Bouriez / Marie Claire Luambo
- Production manager : Emmanuel de Tracy
- Technical manager : Victor Reis
- Quality manager: Annie Berkovich
- Responsible for compatibility tests: Aline Pessoa
- End packing manager: Kheng Peinturier
- Communication manager / Model maker : Marion PATORET

Contact information page 21



## LIVCER IN THE WORLD







## PRODUCTION EQUIPMENT

- 9 production lines
- Large quantity of pumps