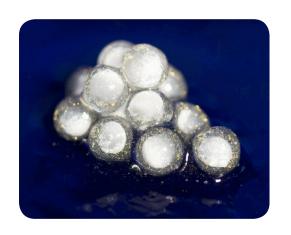

#### We are able to fill different bulks and different textures in the same mold and create rituals

Pearls filling
(micro-oil bubbles containing active ingredients)

In partnership with Capsum, Livcer specifically created a system to fill one of the formulator's flagship innovations, the «Microfluidic».

Similar to caviar with their ultra thin membrane and a liquid heart, these pearls are highlighted in our doses, offering a multitude of customization possibilities.

BI-COLOR:
Revolutionary
technology for
casting two
products in the
same cavity