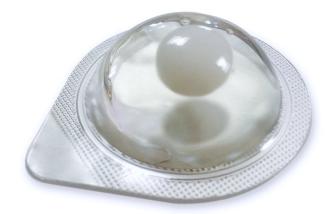

#### **VERTICAL FILLING**

dose can be thermoformed from both sides.

The vertical filling is suitable for liquid products such as micellar waters, oils, emulsions or bi-phase formulas.

His snap-off opening is particulary suitable for bottle shape doses.

BOTH SIDES ARE THICK AND SOLID MATERIAL.

#### **HORIZONTALLY FILLING**

Horizontally
filled production
lines allow us
TO FILL ALL TYPES OF PRODUCTS.

The doses filled on flat lines are sealed by an aluminium foil or a thin PE foil.

The thermoformed part is thick and solid material.

They have two types of opening : snap-off and peelable.