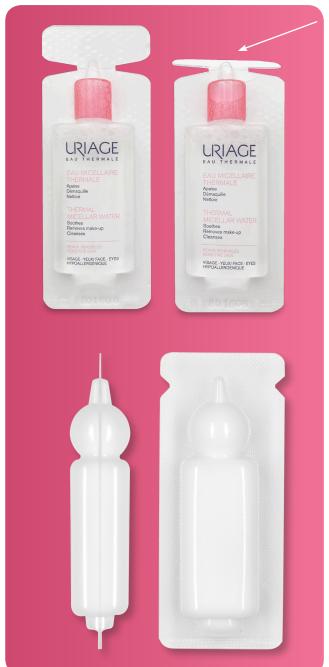

#### **VERTICAL FILLING**

dose can be thermoformed from both sides.

The vertical filling is suitable for liquid products such as micellar waters, oils, emulsions or bi-phase formulas.

His snap-off opening is particulary suitable for bottle shape doses.

BOTH SIDES ARE THICK AND SOLID MATERIAL.