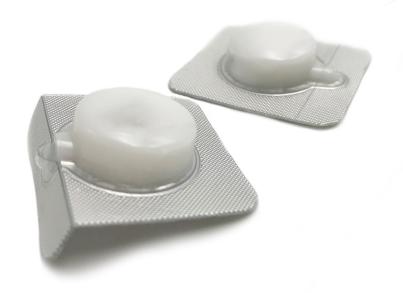

#### **HORIZONTALLY FILLING**

Horizontally
filled production
lines allow us
TO FILL ALL TYPES OF PRODUCTS.

The doses filled on flat lines are sealed by an aluminium foil or a thin PE foil.

The thermoformed part is thick and solid material.

They have two types of opening : snap-off and peelable.