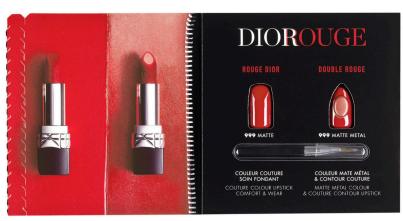

Thanks to his expertise, Livcer has developped way to sample lipstick with double formulas, a balm in center and lipstick outside.

we offer this process for skincare. with the help of a complex system of pumps, we can fill, in the same dose a gel, a cream, or a liquid simultaneously.

PATYKA

Alban Muller

Florame<sup>®</sup>

**LUXURY** 

Christian Dior

**CLARINS** 

COTY

GIVENCHY