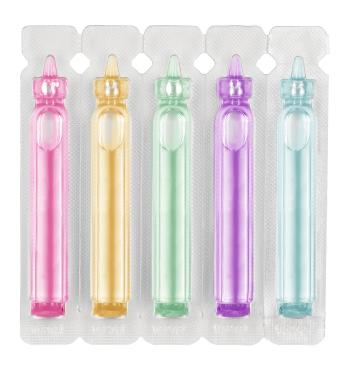

#### **STANDARD MOLDS**

We
offer more than
130 STANDARD MOLDS
for skin care and make up.

With or without brushes, shapes, capacity, applications, our range is very diversified to meet your needs.

#### **CUSTOM MOLDS**

Our cutting edge industrial tools, talented teams and versatile thermoforming process allow us to create the SINGLE-DOSE PACKAGING OF YOUR CHOICE.

Based on your brief, we design a unique single-dose shape that is exclusive to your brand.