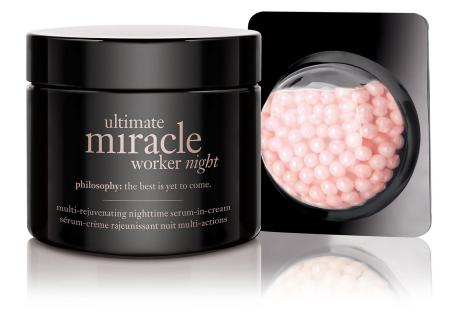

#### We are able to fill different bulks and different textures in the same mold and create rituals

Pearls filling
(micro-oil bubbles containing active ingredients)

In partnership with Capsum, Livcer specifically created a system to fill one of the formulator's flagship innovations, the «Microfluidic».

Similar to caviar with their ultra thin membrane and a liquid heart, these pearls are highlighted in our doses, offering a multitude of customization possibilities.

BI-COLOR:
Revolutionary
technology for
casting two
products in the
same cavity