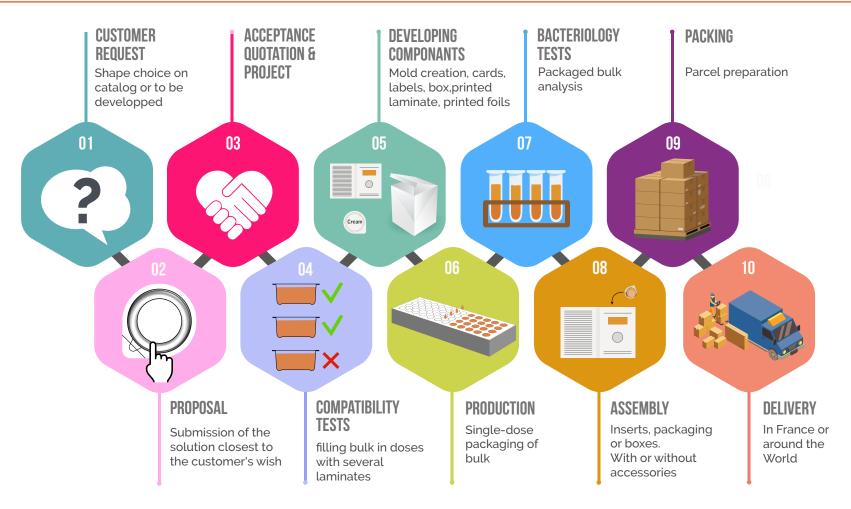

#### **FABRICATION PROCESS**

You supply the bulk and we offer you a turnkey service: selection of a standard model out of 130 molds or custom-made, compatibility tests, single-dose packaging, assembly of the sample and accessories, printing of secondary packaging and final packaging (insert or box), delivery (loose or in boxes) and quality control checks at every stage of the production process.