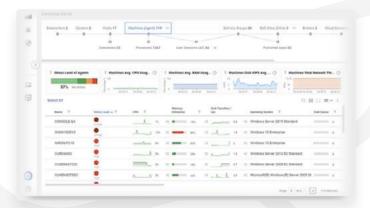

### **Customized Azure Virtual Desktop management**

ControlUp offers 1,000's of real-time session metrics, out-of-the-box scripts and actions, and performance improvement automations. It also provides visibility into your end-user's network performance with Remote DX.

### Proactive health & availability monitoring

Includes continual availability testing of Azure Virtual Desktop and Azure AD, proactive alerts, and a single-pane-of-glass of Azure and machine health metrics to allow IT Admins to identify issues before they reach the help desk.