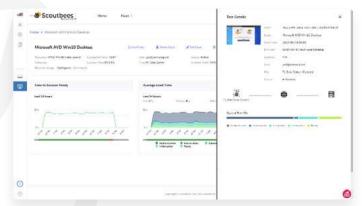

### **Customized Azure Virtual Desktop management**

ControlUp offers 1,000's of real-time session metrics, out-of-the-box scripts and actions, and performance improvement automations. It also provides visibility into your end-user's network performance with Remote DX.

### Proactive health & availability monitoring

Includes continual availability testing of Azure Virtual Desktop and Azure AD, proactive alerts, and a single-pane-of-glass of Azure and machine health metrics to allow IT Admins to identify issues before they reach the help desk.