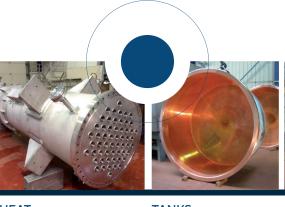

# MANUFACTURED PARTS

**TOWERS** 

**JACKETS** 

20m³ Ø 2,5 m length 4m, th. 10 mm - shell 1,4462/UR45N

REACTORS

Production shop: 2500m<sup>2</sup>

Lifting: 40 t

Max. dimensions: Ø 5 m x length 30 m Processed Thicknesses: from 1.5 to

40mm

MECHANICALLY-WELDED ASSEMBLIES

**MIXERS** 