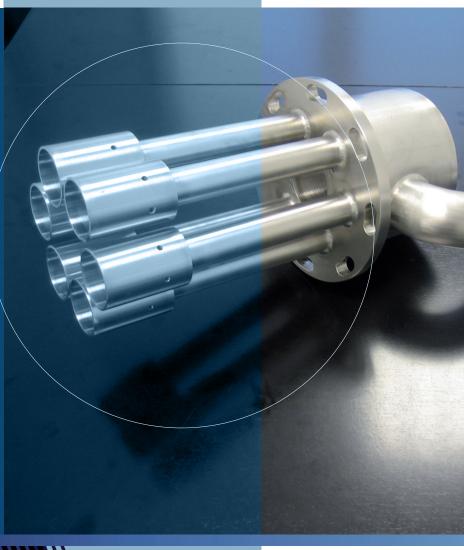

# filter @ 720mm, theight 1,801,4462/UR4

Total involvement of each individual perfectly aware of the strategic stakes in the success of your project.

ATC High Performance Sheet Metal Works.

**filter** Ø 720mm, th. 10mm Height 1,800 m, 16 bars 1,4462/UR45N