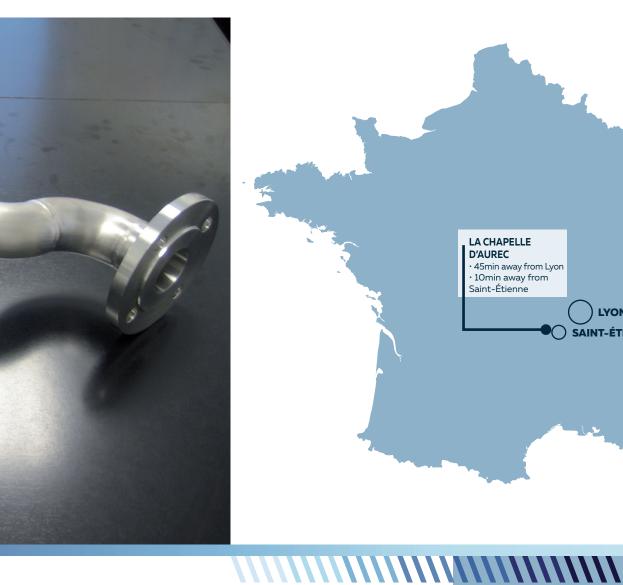

- (PMI) spectrometer
- Ferritscope
- Digital thermometers
- Oxygen level controller
- Endoscope Ø 8,5mm length 4,5m

# OUR CERTIFICATIONS

**DESP** 

ISO 9001

Qualifications for all welding processes (over 270 PQR) following EN or ASME.

# MANUFACTURING CODES

ASME CODAP EN13445



# filter @ 720mm, theight 1,801,4462/UR4

### OUR EXPERTISE

Perfect design management and most complex materials implementation.

An internal design office specialized in pressurised and mechanically-welded equipment.

A highly qualified and experienced team of sheet metal workers and welders.

Total involvement of each individual perfectly aware of the strategic stakes in the success of your project.

ATC High Performance Sheet Metal Works.

**filter** Ø 720mm, th. 10mm Height 1,800 m, 16 bars 1,4462/UR45N







Z.A. de Montusclat 551 rue de Seteyre 43120 La Chapelle d'Aurec Tél. +33 (0)4 71 56 57 15 Fax +33 (0)4 71 61 33 11

E-mail: contact@atc-chaudronnerie.com www.atc-chaudronnerie.com