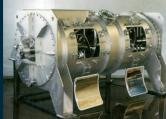

# MANUFACTURED PARTS

**TOWERS** 

**JACKETS** 

20m³ Ø 2,5 m length 4m, th. 10 mm - shell 1,4462/UR45N

REACTORS