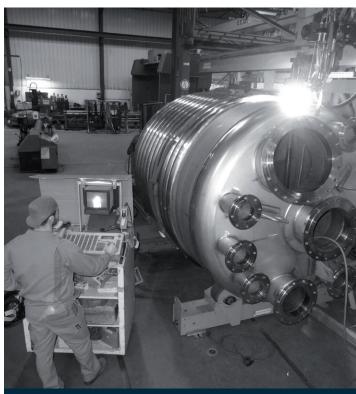

# CAPABILITIES OF PRODUCTION

ATC has significant resources for production and control. The scale of the company and the size of its equipment are distinguishing factors and provide flexibility, responsiveness and management of expertise.

Production shop: 2500m<sup>2</sup>

Lifting: 40 t

Max. dimensions: Ø 5 m x length 30 m Processed Thicknesses: from 1.5 to

40mm

MECHANICALLY-WELDED ASSEMBLIES

**MIXERS** 