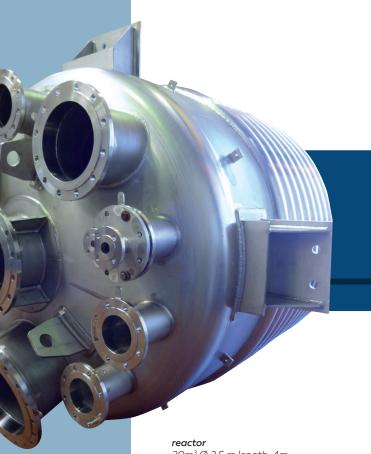

# MANUFACTURED PARTS

**TOWERS** 

**JACKETS** 

20m³ Ø 2,5 m length 4m, th. 10 mm - shell 1,4462/UR45N

REACTORS