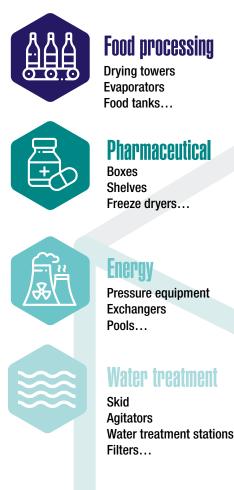

## MARKETS

CTI has 35 years of experience in markets with specific standards and regulations. This expertise gives the company a real ability to adapt to different levels of industry requirements.

### 7% 6% 35% 22% 6% 12% 12% Food processing 35% Capital goods 12% Chemistry 12% 0il & Gas 6% Hydraulic energy 22% Pharmaceutical 6% Nuclear 7%