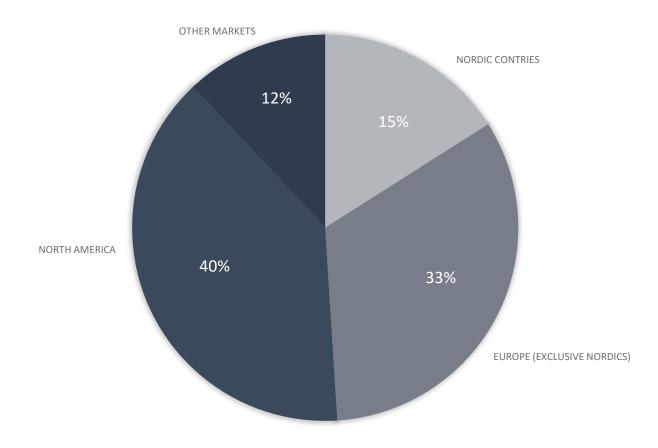

## Welcome to Backer, the original since 1921

- 1921 Christian Backer patented today's tubular heating element.
- 1949, Backer AB was founded in Sösdala, south of Sweden.
- Today Backer has a production area of 22 000 m<sup>2</sup> and has advanced capabilities in laboratory testing, engineering and agency certification.
- Backer AB is the headquarters for the Backer Group, with over 70 companies and 10,000 employees worldwide.
- The Backer Group is the leading supplier in the heating element industry.

THE WORL OF BACKE





TOTAL: 10 925 M€

S A L E S D E V E L O P M E N T

## **BACKER GROUP**



















PRINTED ELEMENTS



SUPPORTED WIRE ELEMENTS



MEASUREMENT & CONTROL



PTC ELEMENTS









**HEATING CABLES & JACKETS** 



SUSPENDED WIRE ELEMENTS



HEAT PUMP TECHNOLOGY



SPECIAL SOLUTIONS





CONTROL SYSTEM WITH BOX FOR INDUSTRY



LYNX™ TEMPERATURE CONTROL SYSTEM



TERMOTECH RESISTANCE THERMOMETERS



ATEX HEATER



ALUMINUM WAFER HEATER CHUCK



ELECTRICAL VEHICLE HEATER



SMART CONTROLLER HRDC



MICRO SIZED CARTRIDGE HEATER