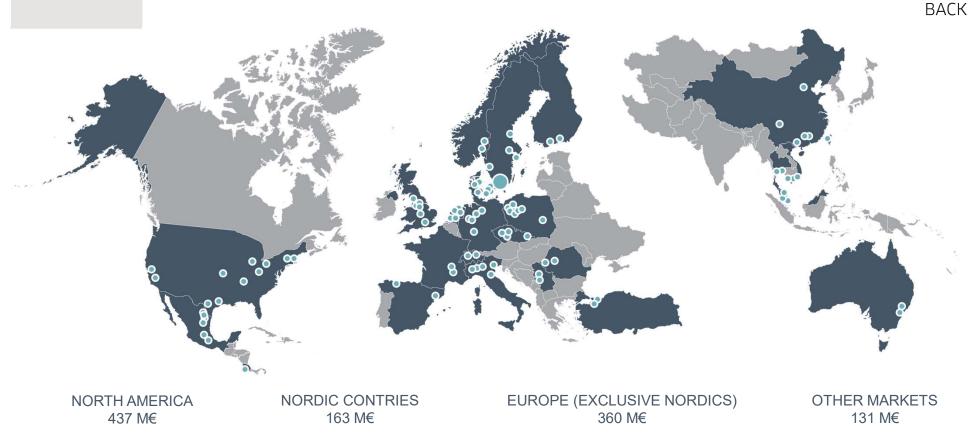

## Welcome to Backer, the original since 1921

- 1921 Christian Backer patented today's tubular heating element.
- 1949, Backer AB was founded in Sösdala, south of Sweden.
- Today Backer has a production area of 22 000 m<sup>2</sup> and has advanced capabilities in laboratory testing, engineering and agency certification.
- Backer AB is the headquarters for the Backer Group, with over 70 companies and 10,000 employees worldwide.
- The Backer Group is the leading supplier in the heating element industry.

THE WORL OF BACKE





TOTAL: 10 925 M€

S A L E S D E V E L O P M E N T

## **BACKER GROUP**



















PRINTED ELEMENTS



SUPPORTED WIRE ELEMENTS



MEASUREMENT & CONTROL



PTC ELEMENTS









**HEATING CABLES & JACKETS** 



SUSPENDED WIRE ELEMENTS



HEAT PUMP TECHNOLOGY



SPECIAL SOLUTIONS





CONTROL SYSTEM WITH BOX FOR INDUSTRY



LYNX™ TEMPERATURE CONTROL SYSTEM



TERMOTECH RESISTANCE THERMOMETERS



ATEX HEATER



ALUMINUM WAFER HEATER CHUCK



ELECTRICAL VEHICLE HEATER



SMART CONTROLLER HRDC



MICRO SIZED CARTRIDGE HEATER