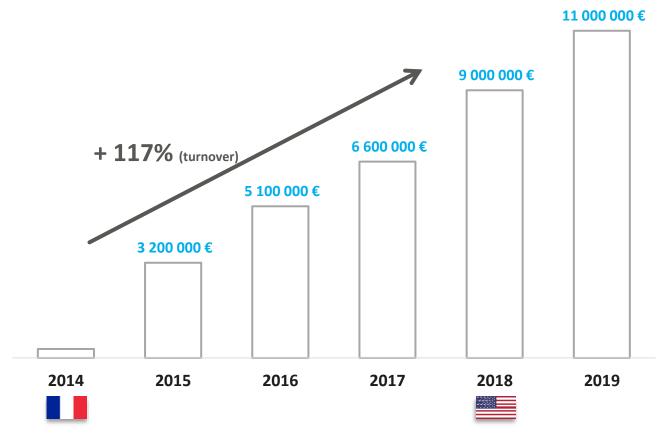

#### IN FEW FIGURES

2014

Bengs creation

**60** 

Business designers, coaches, experts

**30** 

**Active clients** 

80

Member companies in our open innovation network (Bengs Lab)