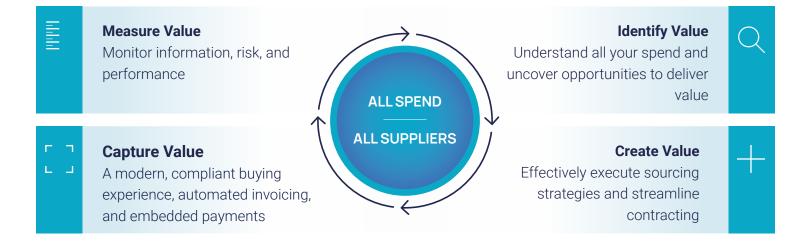

### Turn the Source-to-Pay Process into a Value-Generating Cycle for your Business

#### Integrated Source-to-Pay Across All Spend and Suppliers

The Ivalua Source-to-Pay (S2P) Platform provides unparalleled visibility and control across all procurement processes. Analyze your spend, execute sourcing strategies, negotiate contracts, streamline Procure-to-Pay, and manage suppliers.

#### Why Integrated Source-to-Pay?

Reduce costs, manage performance and risk, improve compliance and strengthen supplier relationships. Ivalua's Source-to-Pay Platform digitizes the complete process across all spend and all suppliers, empowering your teams to generate greater value for your business.