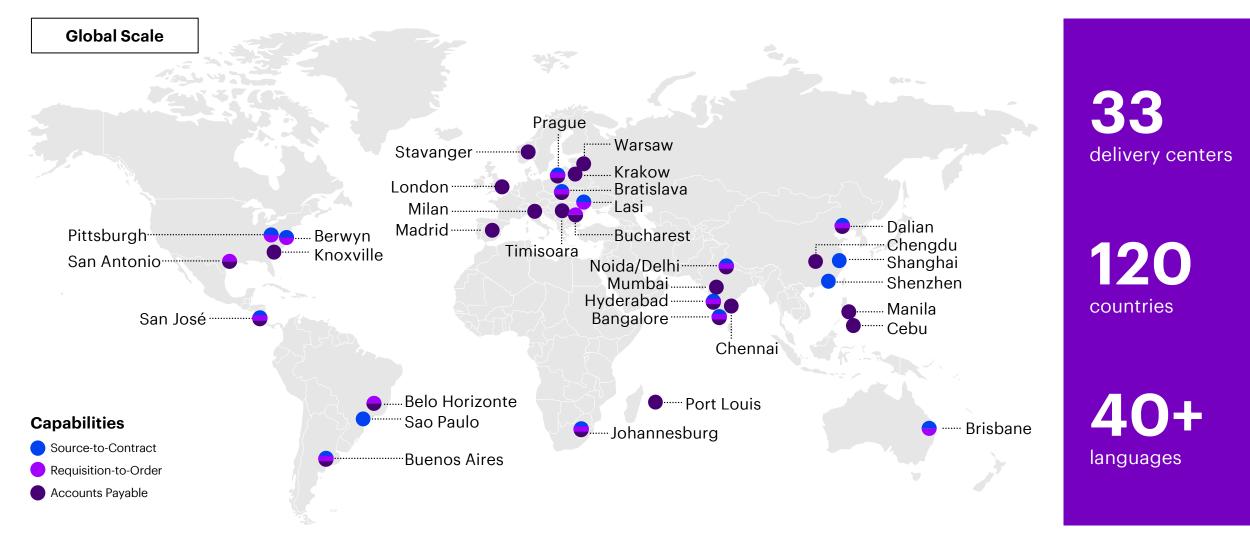

## 350+

**Sourcing Transformations** at 250+ clients YTD, across the entire S&P value chain

1600+ ΔŪΟ **SOURCE** practitioners