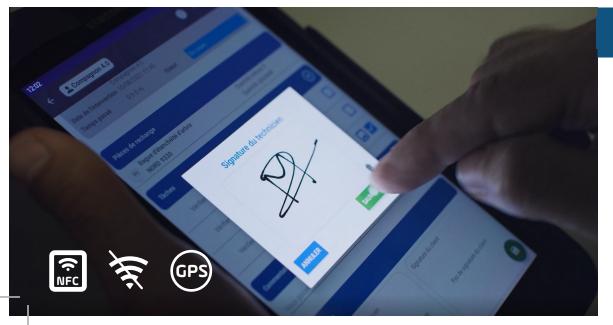

## APPLICATIONS TECHNICIANS

Find all the data of your industry in real time on tablet, PC or mobile, thanks to connected applications.

**CMMS** 

- **⊘** Maintenance management
- **Stock management**
- **⊘** Tasks and operations
- Events and anomalies

**EDM** 

- Access to all documentation
- **⊘** Smart search engine

Pragmatic modules, adapted to the field, to manage your maintenance with ease.

ROUND

- **⊘** Programming of rounds
- Events and anomalies report (Gemba Walk)